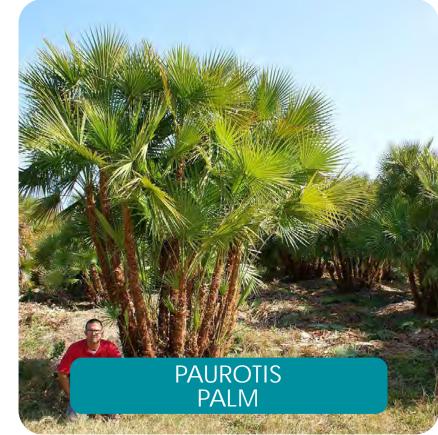

### PLANT SCHEDULE SANIBEL CAPTIVA ROAD BUFFER

| SYMBOL                                                                                                                                                                                                                                                                                                                                                                                                                                                                                                                                                                                                                                                                                                                                                                                                                                                                                                                                                                                                                                                                                                                                                                                                                                                                                                                                                                                                                                                                                                                                                                                                                                                                                                                                                                                                                                                                                                                                                                                                                                                                                                                         | <u>QTY</u> | BOTANICAL NAME                     | COMMON NAME            | SIZE                 |  |  |
|--------------------------------------------------------------------------------------------------------------------------------------------------------------------------------------------------------------------------------------------------------------------------------------------------------------------------------------------------------------------------------------------------------------------------------------------------------------------------------------------------------------------------------------------------------------------------------------------------------------------------------------------------------------------------------------------------------------------------------------------------------------------------------------------------------------------------------------------------------------------------------------------------------------------------------------------------------------------------------------------------------------------------------------------------------------------------------------------------------------------------------------------------------------------------------------------------------------------------------------------------------------------------------------------------------------------------------------------------------------------------------------------------------------------------------------------------------------------------------------------------------------------------------------------------------------------------------------------------------------------------------------------------------------------------------------------------------------------------------------------------------------------------------------------------------------------------------------------------------------------------------------------------------------------------------------------------------------------------------------------------------------------------------------------------------------------------------------------------------------------------------|------------|------------------------------------|------------------------|----------------------|--|--|
| PROPOSED - NATIVE                                                                                                                                                                                                                                                                                                                                                                                                                                                                                                                                                                                                                                                                                                                                                                                                                                                                                                                                                                                                                                                                                                                                                                                                                                                                                                                                                                                                                                                                                                                                                                                                                                                                                                                                                                                                                                                                                                                                                                                                                                                                                                              |            |                                    |                        |                      |  |  |
| *                                                                                                                                                                                                                                                                                                                                                                                                                                                                                                                                                                                                                                                                                                                                                                                                                                                                                                                                                                                                                                                                                                                                                                                                                                                                                                                                                                                                                                                                                                                                                                                                                                                                                                                                                                                                                                                                                                                                                                                                                                                                                                                              | 2          | Acoelorrhaphe wrightii             | Paurotis Palm          | 45 GAL               |  |  |
|                                                                                                                                                                                                                                                                                                                                                                                                                                                                                                                                                                                                                                                                                                                                                                                                                                                                                                                                                                                                                                                                                                                                                                                                                                                                                                                                                                                                                                                                                                                                                                                                                                                                                                                                                                                                                                                                                                                                                                                                                                                                                                                                | 5          | Annona glabra                      | Pond Apple             | 12` OA HT            |  |  |
|                                                                                                                                                                                                                                                                                                                                                                                                                                                                                                                                                                                                                                                                                                                                                                                                                                                                                                                                                                                                                                                                                                                                                                                                                                                                                                                                                                                                                                                                                                                                                                                                                                                                                                                                                                                                                                                                                                                                                                                                                                                                                                                                | 13         | Bursera simaruba                   | Gumbo Limbo            | 12` OA HT            |  |  |
|                                                                                                                                                                                                                                                                                                                                                                                                                                                                                                                                                                                                                                                                                                                                                                                                                                                                                                                                                                                                                                                                                                                                                                                                                                                                                                                                                                                                                                                                                                                                                                                                                                                                                                                                                                                                                                                                                                                                                                                                                                                                                                                                | 14         | Coccoloba diversifolia             | Pigeon Plum            | 12` OA HT, 2` Cal    |  |  |
|                                                                                                                                                                                                                                                                                                                                                                                                                                                                                                                                                                                                                                                                                                                                                                                                                                                                                                                                                                                                                                                                                                                                                                                                                                                                                                                                                                                                                                                                                                                                                                                                                                                                                                                                                                                                                                                                                                                                                                                                                                                                                                                                | 7          | Conocarpus erectus                 | Buttonwood             | 12` OA HT            |  |  |
| The state of the s | 23         | Sabal palmetto                     | Sabal Palm             | 14`-24` OA HT. MIXED |  |  |
| SYMBOL                                                                                                                                                                                                                                                                                                                                                                                                                                                                                                                                                                                                                                                                                                                                                                                                                                                                                                                                                                                                                                                                                                                                                                                                                                                                                                                                                                                                                                                                                                                                                                                                                                                                                                                                                                                                                                                                                                                                                                                                                                                                                                                         | <u>QTY</u> | BOTANICAL NAME                     | COMMON NAME            | SIZE                 |  |  |
| PROPOSE                                                                                                                                                                                                                                                                                                                                                                                                                                                                                                                                                                                                                                                                                                                                                                                                                                                                                                                                                                                                                                                                                                                                                                                                                                                                                                                                                                                                                                                                                                                                                                                                                                                                                                                                                                                                                                                                                                                                                                                                                                                                                                                        | D SHRL     | JBS - NATIVE                       |                        |                      |  |  |
|                                                                                                                                                                                                                                                                                                                                                                                                                                                                                                                                                                                                                                                                                                                                                                                                                                                                                                                                                                                                                                                                                                                                                                                                                                                                                                                                                                                                                                                                                                                                                                                                                                                                                                                                                                                                                                                                                                                                                                                                                                                                                                                                | 26         | Conocarpus erectus sericeus        | Silver Buttonwood, STD | 15 GAL. 8`OA HT MIN  |  |  |
|                                                                                                                                                                                                                                                                                                                                                                                                                                                                                                                                                                                                                                                                                                                                                                                                                                                                                                                                                                                                                                                                                                                                                                                                                                                                                                                                                                                                                                                                                                                                                                                                                                                                                                                                                                                                                                                                                                                                                                                                                                                                                                                                | 50         | Hamelia patens                     | Firebush               | 3 GAL, 18" HT        |  |  |
| Ex. 0 22                                                                                                                                                                                                                                                                                                                                                                                                                                                                                                                                                                                                                                                                                                                                                                                                                                                                                                                                                                                                                                                                                                                                                                                                                                                                                                                                                                                                                                                                                                                                                                                                                                                                                                                                                                                                                                                                                                                                                                                                                                                                                                                       | 20         | llex cassine                       | Dahoon Holly           | 15 GAL. 8`OA HT MIN  |  |  |
| $\odot$                                                                                                                                                                                                                                                                                                                                                                                                                                                                                                                                                                                                                                                                                                                                                                                                                                                                                                                                                                                                                                                                                                                                                                                                                                                                                                                                                                                                                                                                                                                                                                                                                                                                                                                                                                                                                                                                                                                                                                                                                                                                                                                        | 93         | Myrsine floridana                  | Myrsine                | 3 GAL, 18" HT        |  |  |
|                                                                                                                                                                                                                                                                                                                                                                                                                                                                                                                                                                                                                                                                                                                                                                                                                                                                                                                                                                                                                                                                                                                                                                                                                                                                                                                                                                                                                                                                                                                                                                                                                                                                                                                                                                                                                                                                                                                                                                                                                                                                                                                                | 4          | Thrinax morrisii                   | Key Thatch Palm        | 6` OA HT             |  |  |
| GROUNDO                                                                                                                                                                                                                                                                                                                                                                                                                                                                                                                                                                                                                                                                                                                                                                                                                                                                                                                                                                                                                                                                                                                                                                                                                                                                                                                                                                                                                                                                                                                                                                                                                                                                                                                                                                                                                                                                                                                                                                                                                                                                                                                        | OVERS      | S - NATIVE                         |                        |                      |  |  |
|                                                                                                                                                                                                                                                                                                                                                                                                                                                                                                                                                                                                                                                                                                                                                                                                                                                                                                                                                                                                                                                                                                                                                                                                                                                                                                                                                                                                                                                                                                                                                                                                                                                                                                                                                                                                                                                                                                                                                                                                                                                                                                                                | 37         | Chrysobalanus icaco 'Horizontalis' | Horizontal Cocoplum    | 3 GAL, 18" HT        |  |  |
|                                                                                                                                                                                                                                                                                                                                                                                                                                                                                                                                                                                                                                                                                                                                                                                                                                                                                                                                                                                                                                                                                                                                                                                                                                                                                                                                                                                                                                                                                                                                                                                                                                                                                                                                                                                                                                                                                                                                                                                                                                                                                                                                | 247        | Ernodea littoralis                 | Golden Creeper         | 1 GAL                |  |  |
|                                                                                                                                                                                                                                                                                                                                                                                                                                                                                                                                                                                                                                                                                                                                                                                                                                                                                                                                                                                                                                                                                                                                                                                                                                                                                                                                                                                                                                                                                                                                                                                                                                                                                                                                                                                                                                                                                                                                                                                                                                                                                                                                | 191        | Mimosa strigillosa                 | Sunshine Mimosa        | 1 GAL                |  |  |
|                                                                                                                                                                                                                                                                                                                                                                                                                                                                                                                                                                                                                                                                                                                                                                                                                                                                                                                                                                                                                                                                                                                                                                                                                                                                                                                                                                                                                                                                                                                                                                                                                                                                                                                                                                                                                                                                                                                                                                                                                                                                                                                                | 88         | Muhlenbergia capillaris            | Pink Muhly Grass       | 1 GAL                |  |  |
|                                                                                                                                                                                                                                                                                                                                                                                                                                                                                                                                                                                                                                                                                                                                                                                                                                                                                                                                                                                                                                                                                                                                                                                                                                                                                                                                                                                                                                                                                                                                                                                                                                                                                                                                                                                                                                                                                                                                                                                                                                                                                                                                | 163        | Spartina patens                    | Spartina               | 1 GAL                |  |  |
| + + + + + + + + + + + + + + + + + + + +                                                                                                                                                                                                                                                                                                                                                                                                                                                                                                                                                                                                                                                                                                                                                                                                                                                                                                                                                                                                                                                                                                                                                                                                                                                                                                                                                                                                                                                                                                                                                                                                                                                                                                                                                                                                                                                                                                                                                                                                                                                                                        | 24         | Zamia floridana                    | Coontie                | 3 GAL                |  |  |