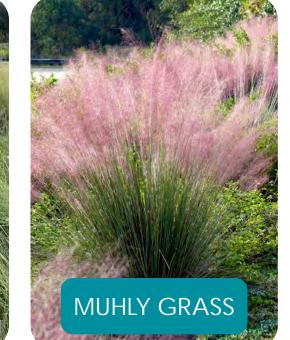

### PLANT SCHEDULE SANIBEL CAPTIVA ROAD BUFFER

| SYMBOL                                                                                                                                                                                                                                                                                                                                                                                                                                                                                                                                                                                                                                                                                                                                                                                                                                                                                                                                                                                                                                                                                                                                                                                                                                                                                                                                                                                                                                                                                                                                                                                                                                                                                                                                                                                                                                                                                                                                                                                                                                                                                                                         | <u>QTY</u> | BOTANICAL NAME                     | COMMON NAME            | SIZE                 |  |  |
|--------------------------------------------------------------------------------------------------------------------------------------------------------------------------------------------------------------------------------------------------------------------------------------------------------------------------------------------------------------------------------------------------------------------------------------------------------------------------------------------------------------------------------------------------------------------------------------------------------------------------------------------------------------------------------------------------------------------------------------------------------------------------------------------------------------------------------------------------------------------------------------------------------------------------------------------------------------------------------------------------------------------------------------------------------------------------------------------------------------------------------------------------------------------------------------------------------------------------------------------------------------------------------------------------------------------------------------------------------------------------------------------------------------------------------------------------------------------------------------------------------------------------------------------------------------------------------------------------------------------------------------------------------------------------------------------------------------------------------------------------------------------------------------------------------------------------------------------------------------------------------------------------------------------------------------------------------------------------------------------------------------------------------------------------------------------------------------------------------------------------------|------------|------------------------------------|------------------------|----------------------|--|--|
| PROPOSED - NATIVE                                                                                                                                                                                                                                                                                                                                                                                                                                                                                                                                                                                                                                                                                                                                                                                                                                                                                                                                                                                                                                                                                                                                                                                                                                                                                                                                                                                                                                                                                                                                                                                                                                                                                                                                                                                                                                                                                                                                                                                                                                                                                                              |            |                                    |                        |                      |  |  |
| *                                                                                                                                                                                                                                                                                                                                                                                                                                                                                                                                                                                                                                                                                                                                                                                                                                                                                                                                                                                                                                                                                                                                                                                                                                                                                                                                                                                                                                                                                                                                                                                                                                                                                                                                                                                                                                                                                                                                                                                                                                                                                                                              | 2          | Acoelorrhaphe wrightii             | Paurotis Palm          | 45 GAL               |  |  |
|                                                                                                                                                                                                                                                                                                                                                                                                                                                                                                                                                                                                                                                                                                                                                                                                                                                                                                                                                                                                                                                                                                                                                                                                                                                                                                                                                                                                                                                                                                                                                                                                                                                                                                                                                                                                                                                                                                                                                                                                                                                                                                                                | 5          | Annona glabra                      | Pond Apple             | 12` OA HT            |  |  |
|                                                                                                                                                                                                                                                                                                                                                                                                                                                                                                                                                                                                                                                                                                                                                                                                                                                                                                                                                                                                                                                                                                                                                                                                                                                                                                                                                                                                                                                                                                                                                                                                                                                                                                                                                                                                                                                                                                                                                                                                                                                                                                                                | 13         | Bursera simaruba                   | Gumbo Limbo            | 12` OA HT            |  |  |
|                                                                                                                                                                                                                                                                                                                                                                                                                                                                                                                                                                                                                                                                                                                                                                                                                                                                                                                                                                                                                                                                                                                                                                                                                                                                                                                                                                                                                                                                                                                                                                                                                                                                                                                                                                                                                                                                                                                                                                                                                                                                                                                                | 14         | Coccoloba diversifolia             | Pigeon Plum            | 12` OA HT, 2` Cal    |  |  |
|                                                                                                                                                                                                                                                                                                                                                                                                                                                                                                                                                                                                                                                                                                                                                                                                                                                                                                                                                                                                                                                                                                                                                                                                                                                                                                                                                                                                                                                                                                                                                                                                                                                                                                                                                                                                                                                                                                                                                                                                                                                                                                                                | 7          | Conocarpus erectus                 | Buttonwood             | 12` OA HT            |  |  |
| The state of the s | 23         | Sabal palmetto                     | Sabal Palm             | 14`-24` OA HT. MIXED |  |  |
| SYMBOL                                                                                                                                                                                                                                                                                                                                                                                                                                                                                                                                                                                                                                                                                                                                                                                                                                                                                                                                                                                                                                                                                                                                                                                                                                                                                                                                                                                                                                                                                                                                                                                                                                                                                                                                                                                                                                                                                                                                                                                                                                                                                                                         | <u>QTY</u> | BOTANICAL NAME                     | COMMON NAME            | SIZE                 |  |  |
| PROPOSE                                                                                                                                                                                                                                                                                                                                                                                                                                                                                                                                                                                                                                                                                                                                                                                                                                                                                                                                                                                                                                                                                                                                                                                                                                                                                                                                                                                                                                                                                                                                                                                                                                                                                                                                                                                                                                                                                                                                                                                                                                                                                                                        | D SHRL     | JBS - NATIVE                       |                        |                      |  |  |
|                                                                                                                                                                                                                                                                                                                                                                                                                                                                                                                                                                                                                                                                                                                                                                                                                                                                                                                                                                                                                                                                                                                                                                                                                                                                                                                                                                                                                                                                                                                                                                                                                                                                                                                                                                                                                                                                                                                                                                                                                                                                                                                                | 26         | Conocarpus erectus sericeus        | Silver Buttonwood, STD | 15 GAL. 8`OA HT MIN  |  |  |
|                                                                                                                                                                                                                                                                                                                                                                                                                                                                                                                                                                                                                                                                                                                                                                                                                                                                                                                                                                                                                                                                                                                                                                                                                                                                                                                                                                                                                                                                                                                                                                                                                                                                                                                                                                                                                                                                                                                                                                                                                                                                                                                                | 50         | Hamelia patens                     | Firebush               | 3 GAL, 18" HT        |  |  |
| Ex. 0 22                                                                                                                                                                                                                                                                                                                                                                                                                                                                                                                                                                                                                                                                                                                                                                                                                                                                                                                                                                                                                                                                                                                                                                                                                                                                                                                                                                                                                                                                                                                                                                                                                                                                                                                                                                                                                                                                                                                                                                                                                                                                                                                       | 20         | llex cassine                       | Dahoon Holly           | 15 GAL. 8`OA HT MIN  |  |  |
| $\odot$                                                                                                                                                                                                                                                                                                                                                                                                                                                                                                                                                                                                                                                                                                                                                                                                                                                                                                                                                                                                                                                                                                                                                                                                                                                                                                                                                                                                                                                                                                                                                                                                                                                                                                                                                                                                                                                                                                                                                                                                                                                                                                                        | 93         | Myrsine floridana                  | Myrsine                | 3 GAL, 18" HT        |  |  |
|                                                                                                                                                                                                                                                                                                                                                                                                                                                                                                                                                                                                                                                                                                                                                                                                                                                                                                                                                                                                                                                                                                                                                                                                                                                                                                                                                                                                                                                                                                                                                                                                                                                                                                                                                                                                                                                                                                                                                                                                                                                                                                                                | 4          | Thrinax morrisii                   | Key Thatch Palm        | 6` OA HT             |  |  |
| GROUNDO                                                                                                                                                                                                                                                                                                                                                                                                                                                                                                                                                                                                                                                                                                                                                                                                                                                                                                                                                                                                                                                                                                                                                                                                                                                                                                                                                                                                                                                                                                                                                                                                                                                                                                                                                                                                                                                                                                                                                                                                                                                                                                                        | OVERS      | S - NATIVE                         |                        |                      |  |  |
|                                                                                                                                                                                                                                                                                                                                                                                                                                                                                                                                                                                                                                                                                                                                                                                                                                                                                                                                                                                                                                                                                                                                                                                                                                                                                                                                                                                                                                                                                                                                                                                                                                                                                                                                                                                                                                                                                                                                                                                                                                                                                                                                | 37         | Chrysobalanus icaco 'Horizontalis' | Horizontal Cocoplum    | 3 GAL, 18" HT        |  |  |
|                                                                                                                                                                                                                                                                                                                                                                                                                                                                                                                                                                                                                                                                                                                                                                                                                                                                                                                                                                                                                                                                                                                                                                                                                                                                                                                                                                                                                                                                                                                                                                                                                                                                                                                                                                                                                                                                                                                                                                                                                                                                                                                                | 247        | Ernodea littoralis                 | Golden Creeper         | 1 GAL                |  |  |
|                                                                                                                                                                                                                                                                                                                                                                                                                                                                                                                                                                                                                                                                                                                                                                                                                                                                                                                                                                                                                                                                                                                                                                                                                                                                                                                                                                                                                                                                                                                                                                                                                                                                                                                                                                                                                                                                                                                                                                                                                                                                                                                                | 191        | Mimosa strigillosa                 | Sunshine Mimosa        | 1 GAL                |  |  |
|                                                                                                                                                                                                                                                                                                                                                                                                                                                                                                                                                                                                                                                                                                                                                                                                                                                                                                                                                                                                                                                                                                                                                                                                                                                                                                                                                                                                                                                                                                                                                                                                                                                                                                                                                                                                                                                                                                                                                                                                                                                                                                                                | 88         | Muhlenbergia capillaris            | Pink Muhly Grass       | 1 GAL                |  |  |
|                                                                                                                                                                                                                                                                                                                                                                                                                                                                                                                                                                                                                                                                                                                                                                                                                                                                                                                                                                                                                                                                                                                                                                                                                                                                                                                                                                                                                                                                                                                                                                                                                                                                                                                                                                                                                                                                                                                                                                                                                                                                                                                                | 163        | Spartina patens                    | Spartina               | 1 GAL                |  |  |
| + + + + + + + + + + + + + + + + + + + +                                                                                                                                                                                                                                                                                                                                                                                                                                                                                                                                                                                                                                                                                                                                                                                                                                                                                                                                                                                                                                                                                                                                                                                                                                                                                                                                                                                                                                                                                                                                                                                                                                                                                                                                                                                                                                                                                                                                                                                                                                                                                        | 24         | Zamia floridana                    | Coontie                | 3 GAL                |  |  |