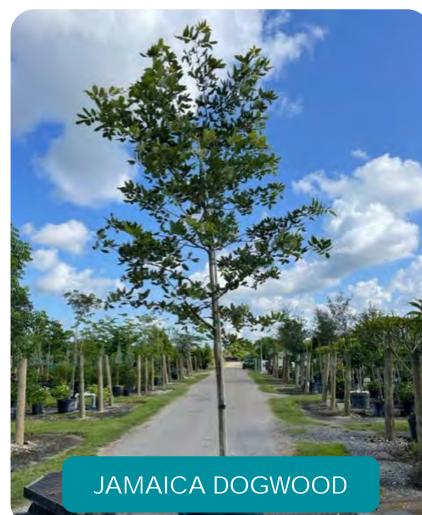

### PLANT SCHEDULE EAST BUFFER

| SYMBOL           | QTY                   | BOTANICAL NAME              | COMMON NAME            | SIZE                | : |  |
|------------------|-----------------------|-----------------------------|------------------------|---------------------|---|--|
| PROPOSE          | PROPOSED - NATIVE     |                             |                        |                     |   |  |
|                  | 4                     | Annona glabra               | Pond Apple             | 12` OA HT           | : |  |
| \(\frac{1}{2} \) | 2                     | Bursera simaruba            | Gumbo Limbo            | 12` OA HT           | : |  |
|                  | 11                    | Coccoloba diversifolia      | Pigeon Plum            | 12` OA HT, 2` Cal   |   |  |
|                  | 9                     | Conocarpus erectus          | Buttonwood             | 12` OA HT           | : |  |
| SYMBOL           | QTY                   | BOTANICAL NAME              | COMMON NAME            | SIZE                | - |  |
| PROPOSE          | D SHR                 | JBS - NATIVE                |                        |                     |   |  |
| (·)              | 11                    | Conocarpus erectus sericeus | Silver Buttonwood, STD | 15 GAL. 8`OA HT MIN |   |  |
|                  | 25                    | Hamelia patens              | Firebush               | 3 GAL, 18" HT       |   |  |
| Ex               | 12                    | llex cassine                | Dahoon Holly           | 15 GAL. 8`OA HT MIN |   |  |
| $\odot$          | 10                    | Myrcianthes fragrans        | Simpson's Stopper      | 3 GAL, 18" HT       |   |  |
| $\odot$          | 40                    | Myrsine floridana           | Myrsine                | 3 GAL, 18" HT       |   |  |
| GROUNDO          | GROUNDCOVERS - NATIVE |                             |                        |                     |   |  |
|                  | 65                    | Borrichia frutescens        | Sea Oxeye Daisy        | 1 GAL               |   |  |
|                  | 27                    | Flaveria floridana          | Yellowtop              | 1 GAL               |   |  |
|                  | 102                   | Spartina patens             | Spartina               | 1 GAL               |   |  |