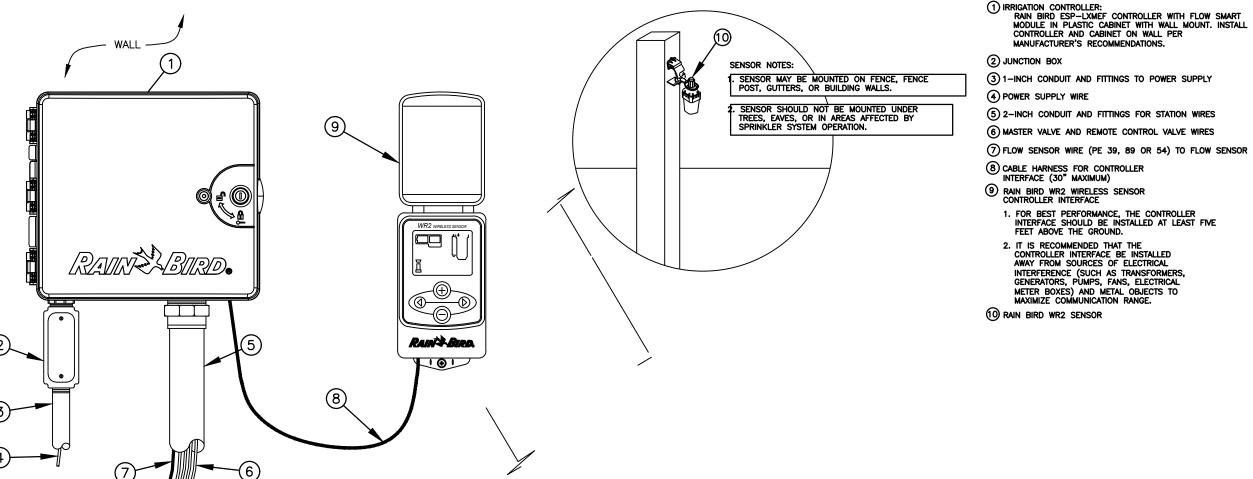

Version Notes Date 60% CD Set 10/20/2023 11/10/2023 90% CD Set 100% CD Set 12/22/2023

LEIGH A. GEVELINGER, P.L.A.

FL LICENSE NO. LA 6667171

PROJECT #: 23-049

SHEET:

IMPORTANT: UNDERGROUND UTILITIES

ALL VEGETATION TO BE INSTALLED SHALL AVOID ALL EXISTING AND PROPOSED UTILITIES. CONTRACTOR AND LANDSCAPE CONTRACTOR RESPONSIBLE FOR LOCATING AND MARKING ALL UTILITIES INCLUDING

STORMWATER, CABLE AND SEWER UTILITIES.