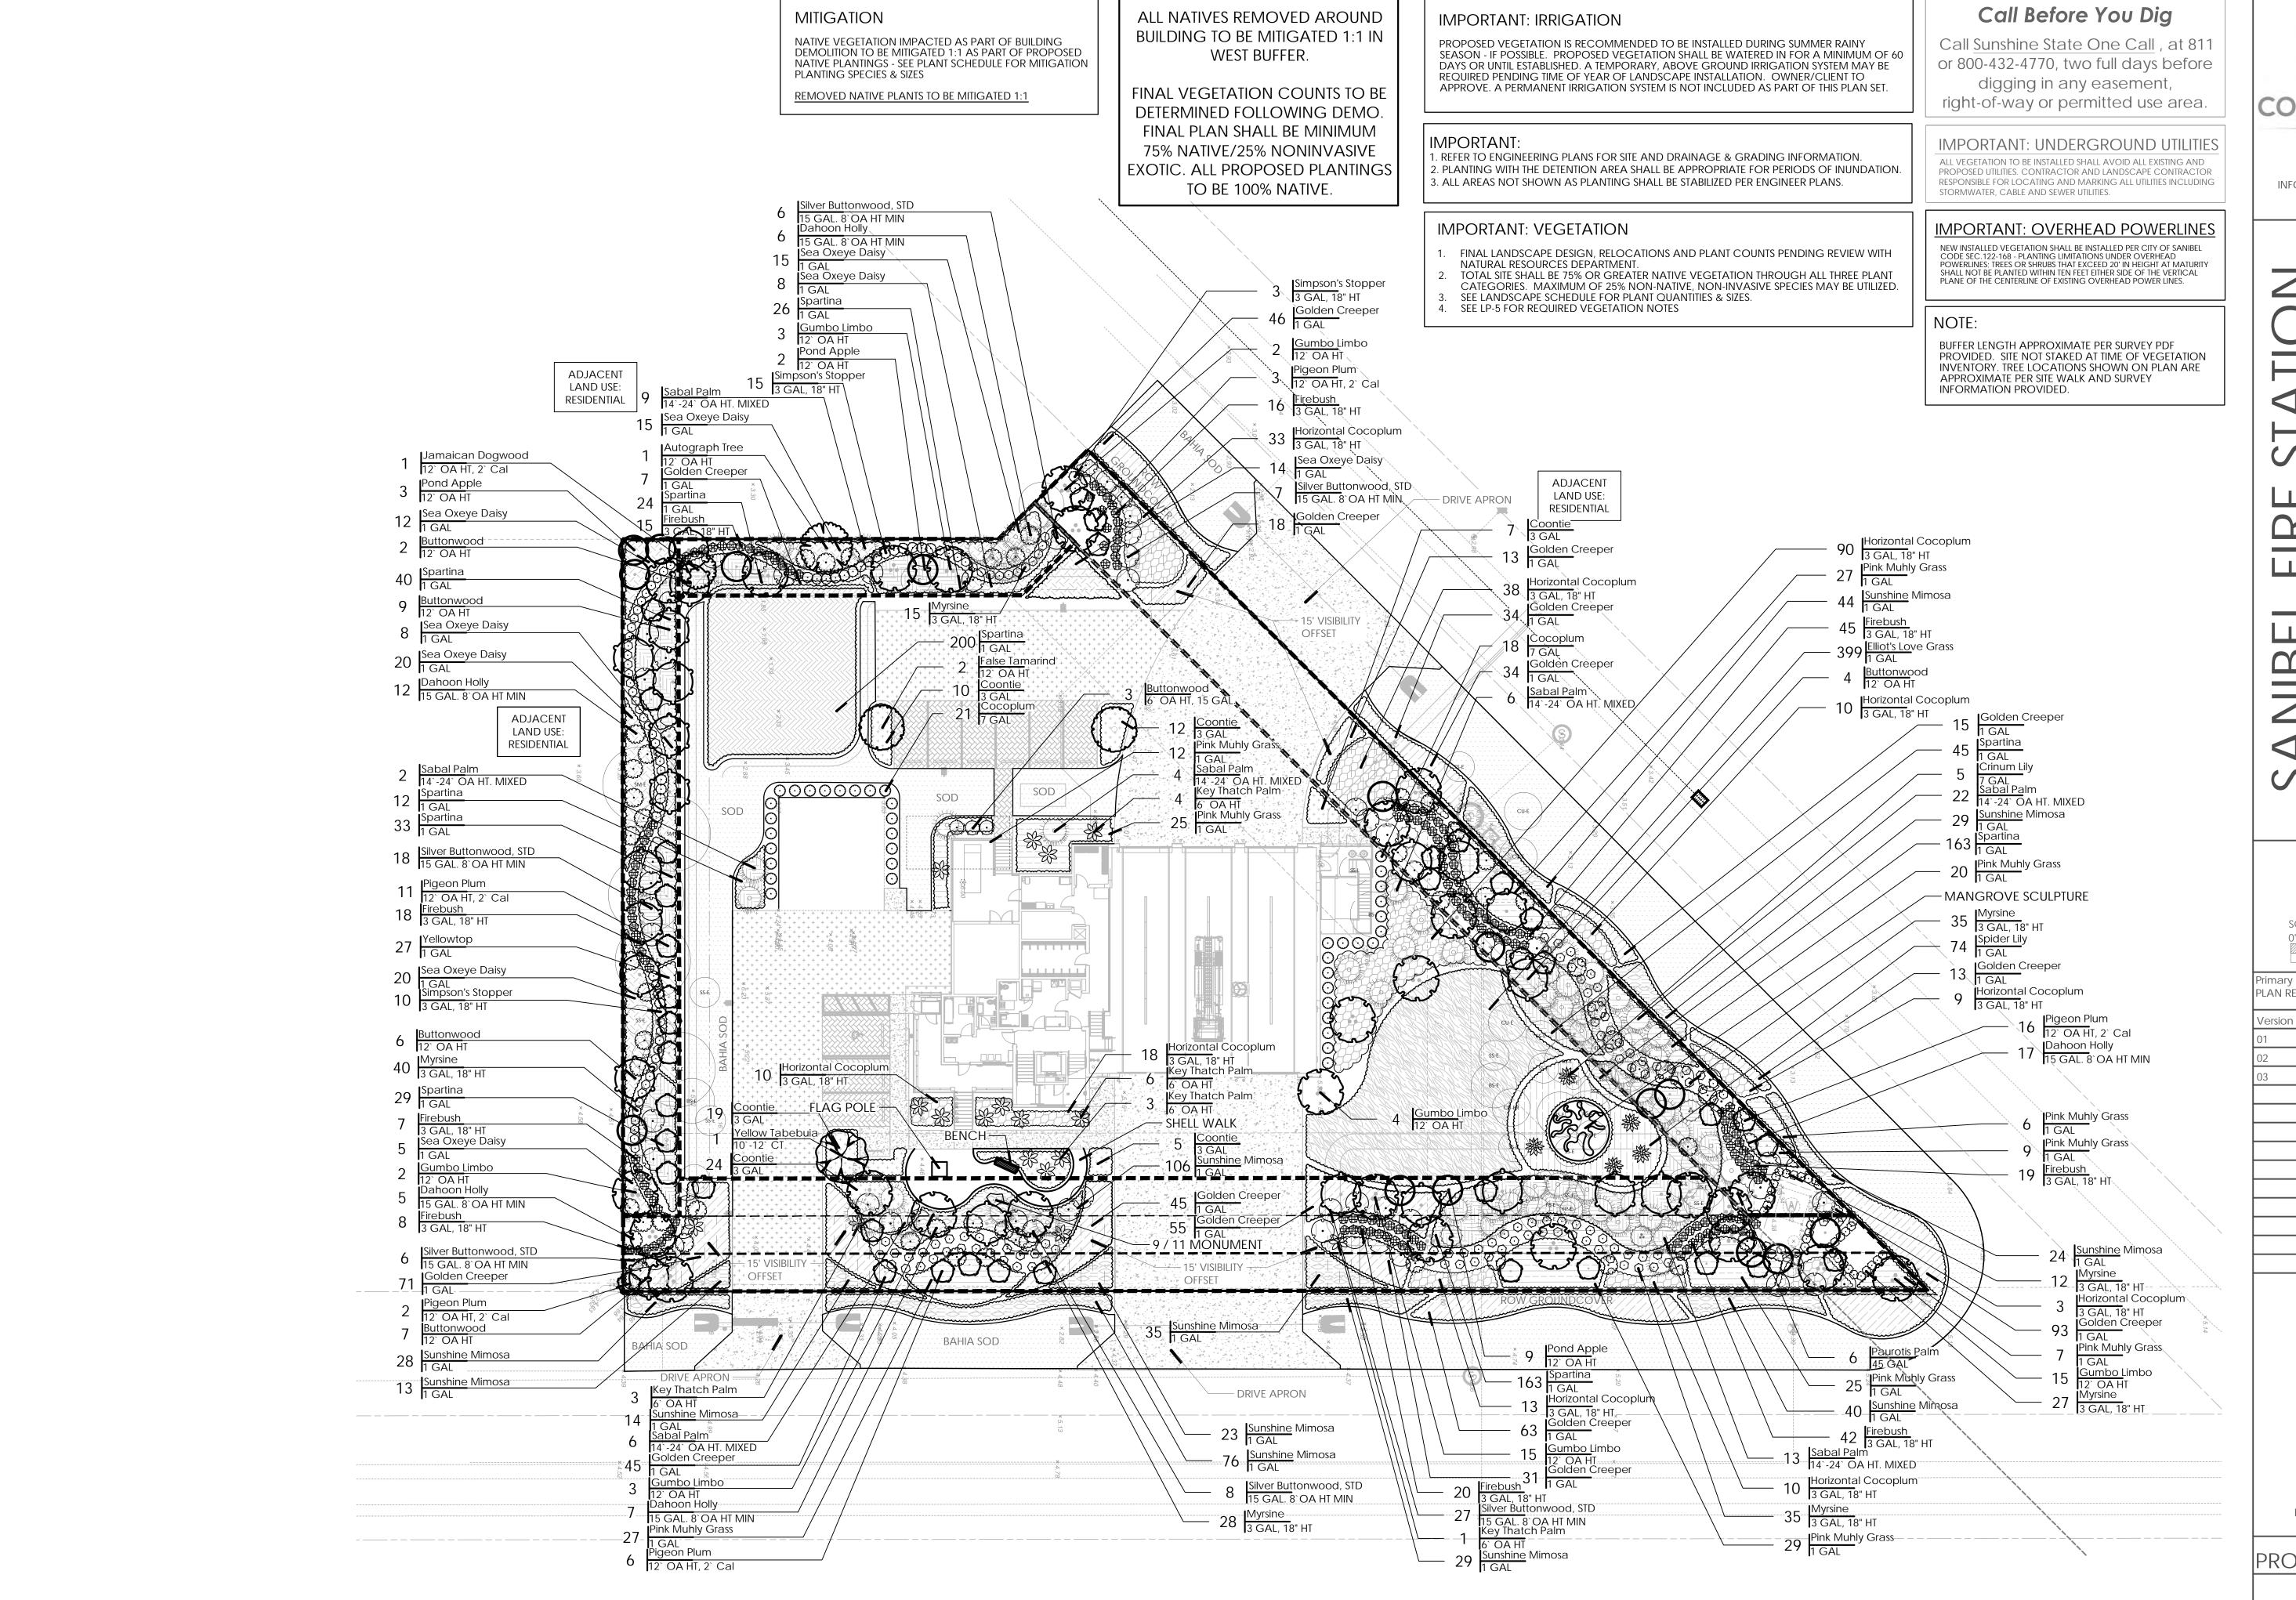

Version Notes Date 60% CD Set 10/20/2023 11/10/2023 90% CD Set 100% CD Set 12/22/2023

LEIGH A. GEVELINGER, P.L.A.

FL LICENSE NO. LA 6667171

PROJECT #: 23-049

SHEET:

IMPORTANT: UNDERGROUND UTILITIES

ALL VEGETATION TO BE INSTALLED SHALL AVOID ALL EXISTING AND PROPOSED UTILITIES. CONTRACTOR AND LANDSCAPE CONTRACTOR RESPONSIBLE FOR LOCATING AND MARKING ALL UTILITIES INCLUDING

STORMWATER, CABLE AND SEWER UTILITIES.