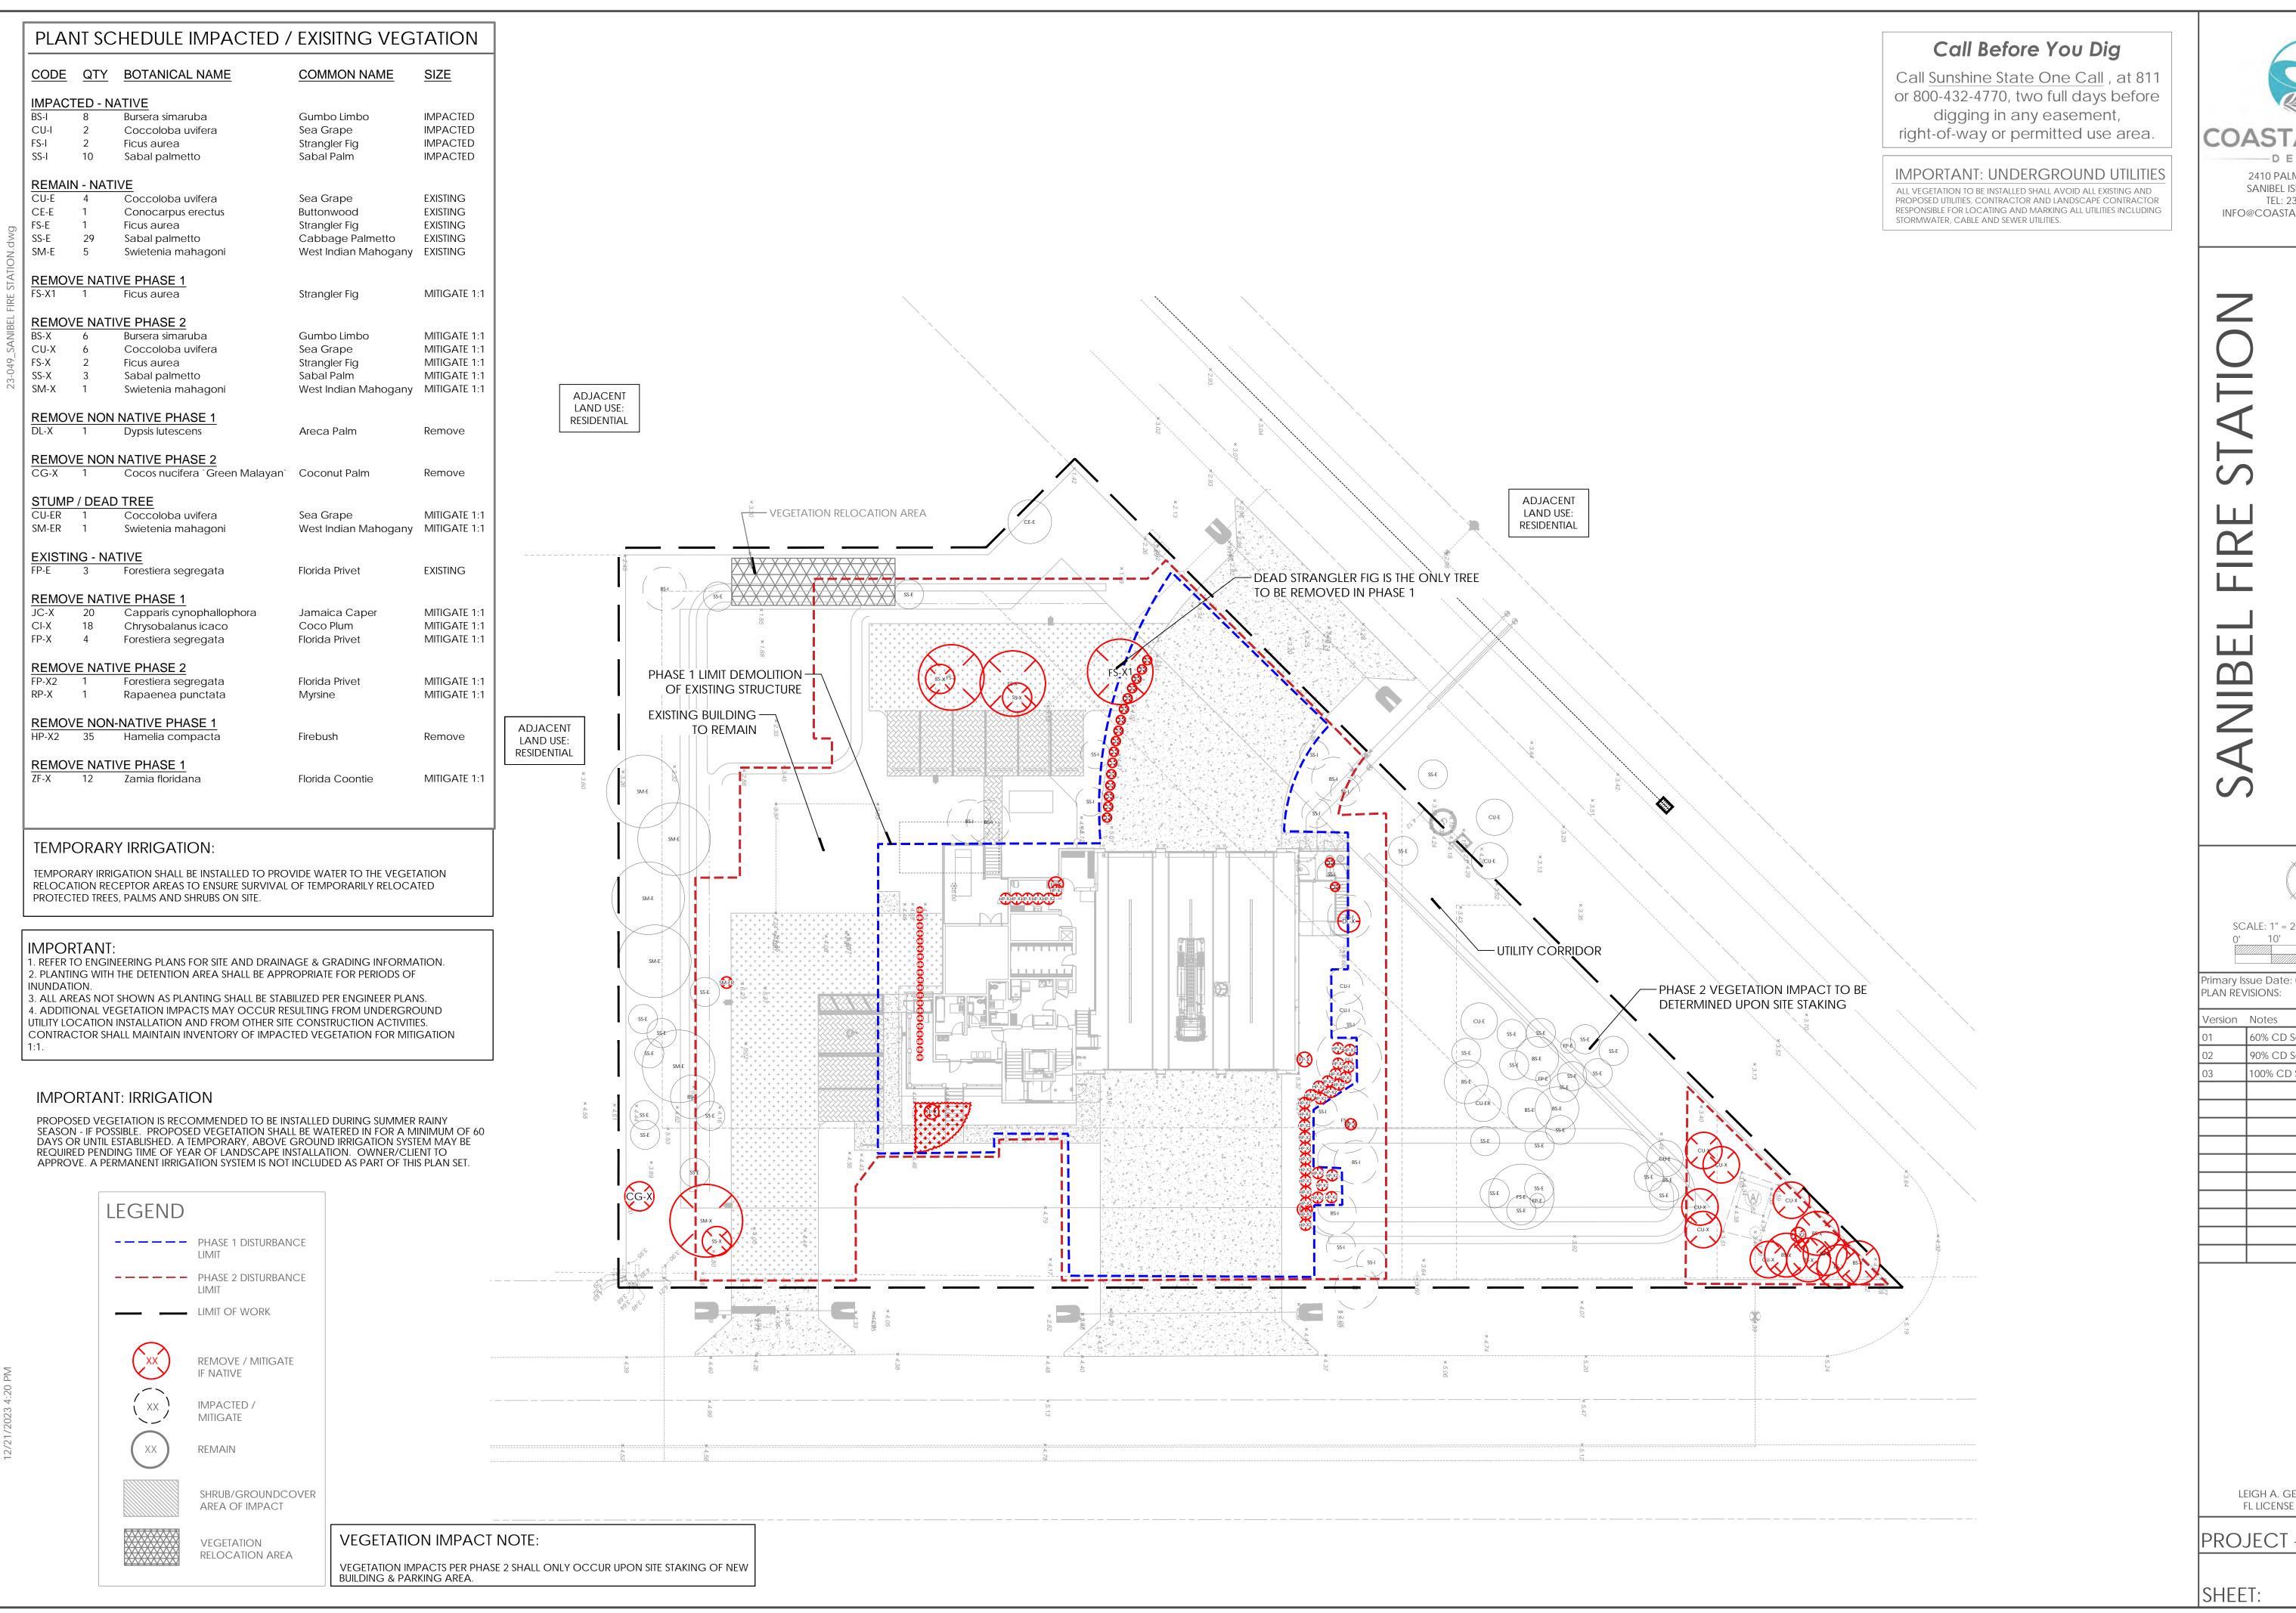

 $\triangleleft$ 

S

 $\triangleleft$ 

IMP,

SCALE: 1" = 20'-0"

Primary Issue Date: 09/11/2023

Date 60% CD Set 10/20/2023 11/10/2023 100% CD Set 12/22/2023

> LEIGH A. GEVELINGER, P.L.A. FL LICENSE NO. LA 6667171

PROJECT #: 23-049

1/30 SF

1/25 SF 60

SMALL SHRUB/GROUNDCOVER (1:25 SF)

1485 SF  $\div$  25 = 60 Small Shrub/groundcover Required

Small Tree / Shrub

Category

Small Shrub/Groundcover

Version Notes Date 60% CD Set 10/20/2023 11/10/2023 90% CD Set 100% CD Set 12/22/2023

LEIGH A. GEVELINGER, P.L.A.

FL LICENSE NO. LA 6667171

PROJECT #: 23-049

SHEET:

IMPORTANT: UNDERGROUND UTILITIES

ALL VEGETATION TO BE INSTALLED SHALL AVOID ALL EXISTING AND PROPOSED UTILITIES. CONTRACTOR AND LANDSCAPE CONTRACTOR RESPONSIBLE FOR LOCATING AND MARKING ALL UTILITIES INCLUDING

STORMWATER, CABLE AND SEWER UTILITIES.