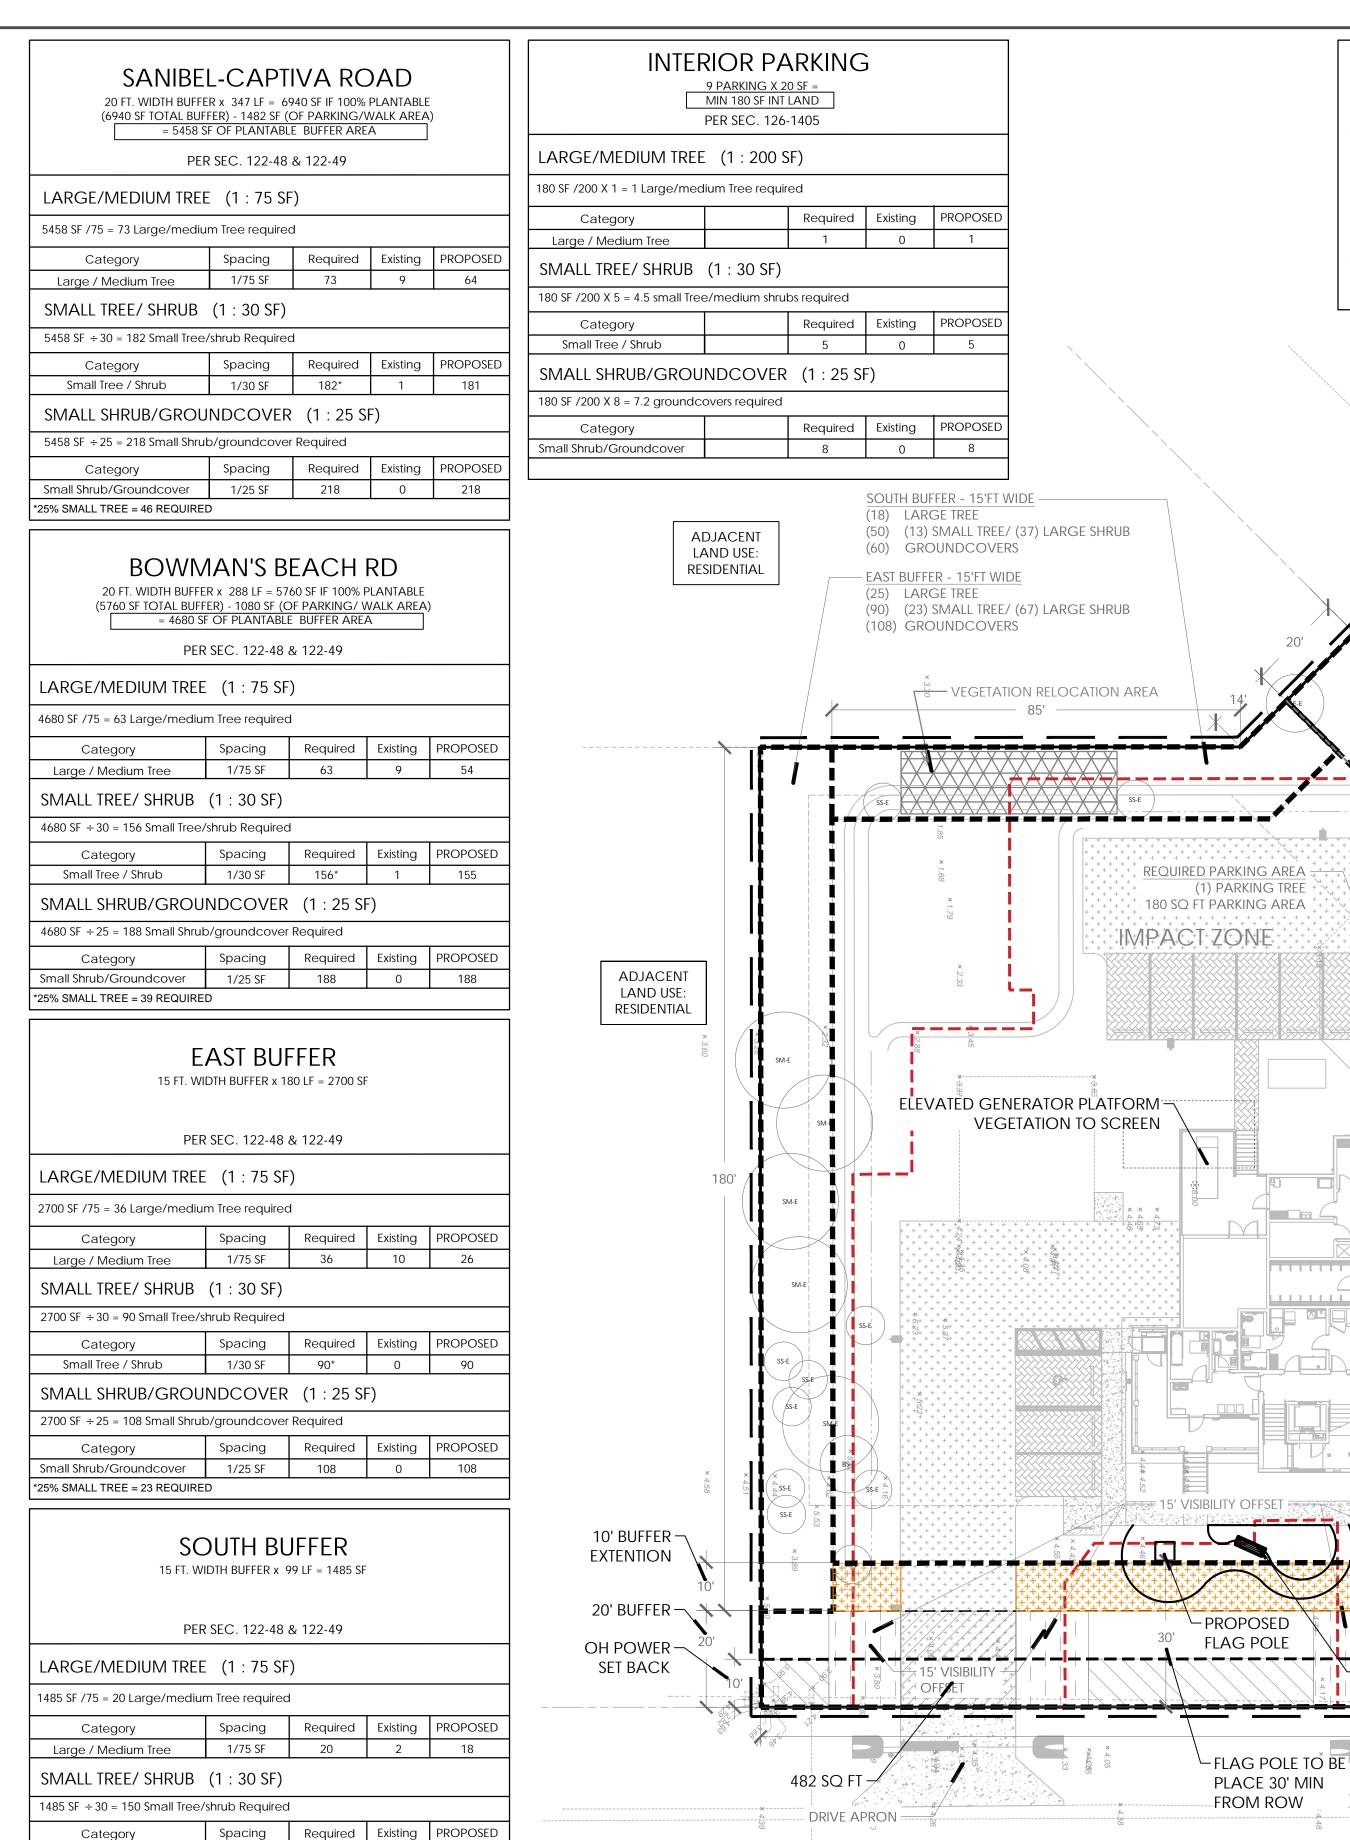

PROJECT #: 23-049

1/30 SF

1/25 SF 60

SMALL SHRUB/GROUNDCOVER (1:25 SF)

1485 SF  $\div$  25 = 60 Small Shrub/groundcover Required

Small Tree / Shrub

Category

Small Shrub/Groundcover

\*25% SMALL TREE = 13 REQUIRED

50 0

Spacing Required Existing PROPOSED

SEC. 126-1405. - LANDSCAPING. **BUFFER VEGETATION NOTES:** OFF-STREET PARKING AREAS SHALL HAVE AT LEAST 20 SOUARE FEET OF INTERIOR LANDSCAPING FOR EACH SEC. 122-47. - VEGETATION BUFFERS REQUIRED. PARKING SPACE. SUCH LANDSCAPED AREAS SHALL BE LOCATED IN SUCH A MANNER AS TO DIVIDE AND BREAK IN ADDITION TO THE INTERIOR LANDSCAPING REQUIRED FOR PARKING AREAS BY SECTION 126-1405. UP THE EXPANSE OF THE PARKING LOT AND AT STRATEGIC POINTS TO GUIDE TRAFFIC FLOW AND DIRECTION. ALL COMMERCIAL AND INSTITUTIONAL DEVELOPMENT AND USES (INCLUDING SPECIAL USES NOT LANDSCAPED AREAS SHALL NOT BE SEPARATED BY MORE THAN TEN CONTINUOUS PARKING SPACES. EACH 200 EXEMPTED FROM COMPLIANCE WITH THIS DIVISION) SHALL INCLUDE STRIPS OF VEGETATION (CALLED SQUARE FEET OF LANDSCAPED AREA SHALL HAVE AT LEAST ONE TALL OR MEDIUM TREE, FIVE SMALL TREES AND "VEGETATION BUFFERS" IN THIS DIVISION), IN COMPLIANCE WITH THE STANDARDS OF THIS DIVISION EIGHT SMALL SHRUBS OR GROUND COVER PLANTS, AT LEAST 75 PERCENT OF WHICH ARE TO BE NATIVE PLANTS; FOR THE LOCATION, PLANTING, AND MAINTENANCE OF SUCH VEGETATION BUFFERS, AS A MEANS NOT MORE THAN 25 PERCENT MAY BE NONCOMPETING EXOTIC SPECIES OF PLANTS. LOW GRASSES SUCH AS ST. OF PROVIDING A BARRIER TO BOTH LIGHT AND SOUND CREATED BY SUCH USES AND FOR THE AUGUSTINE, BAHIA, BERMUDA AND ZOYSIA GRASSES AND OTHER EXOTIC GRASSES AND VINES SHALL NOT BE PURPOSE OF MAINTAINING A RURAL, NATURAL ENVIRONMENT ALONG CITY STREETS. USED. THE PLANNING COMMISSION MAY, UPON REVIEW AND RECOMMENDATION OF THE VEGETATION COMMITTEE AND CITY MANAGER. VARY THE SPECIFIC REQUIREMENTS SET FORTH IN THIS SECTION. AS LONG AS SEC. 122-48. - LOCATION AND SIZE OF REQUIRED VEGETATION BUFFERS. THE PURPOSE AND INTENT OF THIS SECTION ARE ACCOMPLISHED. ALL VEGETATION PLANTED IN SUCH VEGETATION BUFFERS REQUIRED BY THIS DIVISION SHALL BE LOCATED AND SIZED IN ACCORDANCE LANDSCAPED AREAS SHALL BE INSTALLED AND PERMANENTLY MAINTAINED IN ACCORDANCE WITH THE WITH THE FOLLOWING REQUIREMENTS: REQUIREMENTS OF CHAPTER 122, ARTICLE II, DIVISION 2. A VEGETATION BUFFER AT LEAST 20 FEET IN DEPTH SHALL BE LOCATED ADJACENT TO THE RIGHT-OF-WAY OF ANY STREET, EXCEPT FOR PERIWINKLE WAY BETWEEN CAUSEWAY ROAD AND TARPON BAY ROAD. . ALONG PERIWINKLE WAY BETWEEN CAUSEWAY ROAD AND TARPON BAY ROAD, A VEGETATION BUFFER AT LEAST 20 FEET IN DEPTH SHALL BE LOCATED A MINIMUM OF 50 FEET AND A MAXIMUM OF 90 FEET FROM THE CENTERLINE OF THE PERIWINKLE WAY RIGHT-OF-WAY AND SHALL RUN PARALLEL TO SUCH . VEGETATION BUFFERS AT LEAST 15 FEET IN DEPTH SHALL BE LOCATED ALONG ALL SIDE LOT LINES. . Vegetation Buffers at least 15 feet in Depth Shall be located along all rear lot lines, or ALONG THE BOUNDARY OF A COMMERCIAL DISTRICT IF SUCH BOUNDARY IS LOCATED ON THE PROPERTY CLOSER TO THE ABUTTING STREET THAN THE REAR LOT LINE. 5. THE MINIMUM DEPTHS FOR VEGETATION BUFFERS REQUIRED BY SUBSECTIONS (1) THROUGH (4) OF THIS SECTION MAY BE INCREASED BY THE PLANNING COMMISSION WHEN NECESSARY TO ACCOMMODATE DRAINAGE EASEMENTS AND FACILITIES, OVERHEAD POWER LINES, AND OTHER NATURAL OR MANMADE FEATURES LOCATED ALONG THE BOUNDARIES OF THE PARCEL IN QUESTION WHICH CONSTRAIN THE ESTABLISHMENT OF REQUIRED VEGETATION BUFFERS. . REQUIRED VEGETATION BUFFERS MUST BE ENTIRELY LOCATED BETWEEN THE PROPERTY LINES OF A LOT OR PARCEL AND ALL STRUCTURAL DEVELOPMENT AND DRIVEWAYS AND PARKING AREAS LOCATED ON SUCH LOT OR PARCEL. ★ 15' VISIBILITY OFFSET SEC. 122-49. - TYPES, VARIETIES AND NUMBERS OF PLANTS REQUIRED. EACH VEGETATION BUFFER REQUIRED BY THIS DIVISION SHALL BE INSTALLED WITH PLANTS MEETING THE FOLLOWING REQUIREMENTS: . EACH REQUIRED VEGETATION BUFFER SHALL INCLUDE AT LEAST ONE LARGE OR MEDIUM TREE FOR **ADJACENT** EACH 75 SQUARE FEET OF THE REQUIRED BUFFER AREA, WITH A MINIMUM OF SIX DIFFERENT SPECIES OF LAND USE: DRIVE APRON NATIVE PLANTS INCLUDED. RESIDENTIAL 2. Each required vegetation buffer shall include at least one small tree or shrub for each 30 SQUARE FEET OF THE REQUIRED BUFFER AREAS (AT LEAST 25 PERCENT OF WHICH MUST BE SMALL TREES), WITH A MINIMUM OF FIVE DIFFERENT SPECIES OF NATIVE PLANTS INCLUDED. B. EACH REQUIRED VEGETATION BUFFER SHALL INCLUDE AT LEAST ONE LOW GROWING (SMALL) SHRUB 1080 SQ FT OR GROUNDCOVER PLANT FOR EACH 25 SQUARE FEET OF THE REQUIRED BUFFER AREA, WITH A MINIMUM OF THREE DIFFERENT SPECIES OF NATIVE PLANTS INCLUDED. NO GRASSES OR VINES SHALL BE 15' VISIBILITY OFFSET USED TO SATISFY THIS REQUIREMENT. 4. A MINIMUM OF 75 PERCENT OF THE PLANTS REQUIRED BY EACH OF THE SUBSECTIONS (1) THROUGH (3) OF THIS SECTION SHALL BE NATIVE PLANTS. THE REMAINDER MAY BE EITHER NATIVE PLANTS OR 5' VISIBILITY NONCOMPETING EXOTIC SPECIES OF PLANT. THE CATEGORY FOR NATIVE PLANTS (AS LARGE OR MEDIUM TREES, SMALL TREES OR SHRUBS, OR LOW GROWING (SMALL) SHRUBS OR GROUNDCOVER PLANTS) IS SPECIFIED ON THE CITY'S HORTICULTURALLY AVAILABLE NATIVE PLANTS LIST. THE APPLICABLE CATEGORY FOR NONCOMPETING EXOTIC SPECIES OF PLANT SHALL BE AS DETERMINED BY THE CITY MANAGER, OR THE MANAGER'S DESIGNEE, CONSIDERING TREES GENERALLY OVER 25 FEET IN HEIGHT AT TIME OF MATURITY AS LARGE OR MEDIUM TREES AND CONSIDERING THE SIMILARITY OF NONCOMPETING EXOTIC SPECIES OF SMALL TREES, SHRUBS, LOW GROWING (SMALL) SHRUBS AND GROUNDCOVER PLANTS TO THE CATEGORIES ESTABLISHED FOR NATIVE PLANTS. EXISTING, PRESERVED PLANTS SHALL BE COUNTED TOWARD MEETING THE REQUIREMENTS OF THIS DIVISION. LEGEND PHASE 1 DISTURBANCE \_\_\_\_ PHASE 2 DISTURBANCE 53' SETBACK BOWMAN'S BEACH ROAD BUFFER - 20'FT WIDE \_\_ LIMIT OF WORK (54) LARGE TREE (155) (39) SMALL TREE/ (116) LARGE SHRUB (188) GROUNDCOVERS VISIBILITY OFFSET OVERHEAD POWER - NO PROPOSED CANOPY TREES **MANGROVE SCULPTURE** EXPANDED BUFFER AREA REQUIRED PARKING AREA VEĞĘTATION RELOCATION AREA DRIVE APRON AREA PROPOSED. BENCH - OH POWER EXPAND SANIBEL-CAPTIVA ROAD BUFFER BY 10 FEET DUE TO OVERHEAD POWER LINES SET BACK MAINTAIN STANDARD BUFFER QUANTITIES. DRIVE APRON - SANIBEL CAPTIVA ROAD BUFFER - 30'FT WIDE (64) LARGE TREE Call Before You Dig (181) (46) SMALL TREE/ (135) LARGE SHRUB (218) GROUNDCOVERS Call Sunshine State One Call, at 811 or 800-432-4770, two full days before 75' SETBACK digging in any easement, right-of-way or permitted use area.