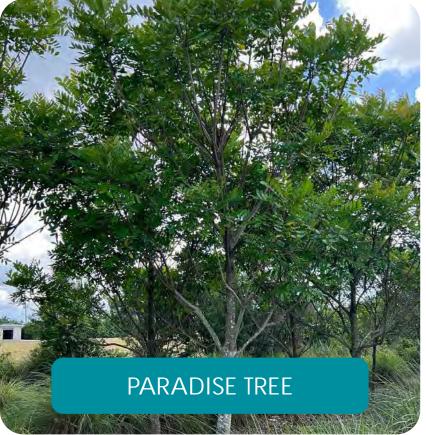

### PLANT SCHEDULE EAST BUFFER

| SYMBOL           | QTY                   | BOTANICAL NAME              | COMMON NAME            | SIZE                | : |  |
|------------------|-----------------------|-----------------------------|------------------------|---------------------|---|--|
| PROPOSE          | PROPOSED - NATIVE     |                             |                        |                     |   |  |
|                  | 4                     | Annona glabra               | Pond Apple             | 12` OA HT           | : |  |
| \(\frac{1}{2} \) | 2                     | Bursera simaruba            | Gumbo Limbo            | 12` OA HT           | : |  |
|                  | 11                    | Coccoloba diversifolia      | Pigeon Plum            | 12` OA HT, 2` Cal   |   |  |
|                  | 9                     | Conocarpus erectus          | Buttonwood             | 12` OA HT           | : |  |
| SYMBOL           | QTY                   | BOTANICAL NAME              | COMMON NAME            | SIZE                | - |  |
| PROPOSE          | D SHR                 | JBS - NATIVE                |                        |                     |   |  |
| (·)              | 11                    | Conocarpus erectus sericeus | Silver Buttonwood, STD | 15 GAL. 8`OA HT MIN |   |  |
|                  | 25                    | Hamelia patens              | Firebush               | 3 GAL, 18" HT       |   |  |
| Ex               | 12                    | llex cassine                | Dahoon Holly           | 15 GAL. 8`OA HT MIN |   |  |
| $\odot$          | 10                    | Myrcianthes fragrans        | Simpson's Stopper      | 3 GAL, 18" HT       |   |  |
| $\odot$          | 40                    | Myrsine floridana           | Myrsine                | 3 GAL, 18" HT       |   |  |
| GROUNDO          | GROUNDCOVERS - NATIVE |                             |                        |                     |   |  |
|                  | 65                    | Borrichia frutescens        | Sea Oxeye Daisy        | 1 GAL               |   |  |
|                  | 27                    | Flaveria floridana          | Yellowtop              | 1 GAL               |   |  |
|                  | 102                   | Spartina patens             | Spartina               | 1 GAL               |   |  |