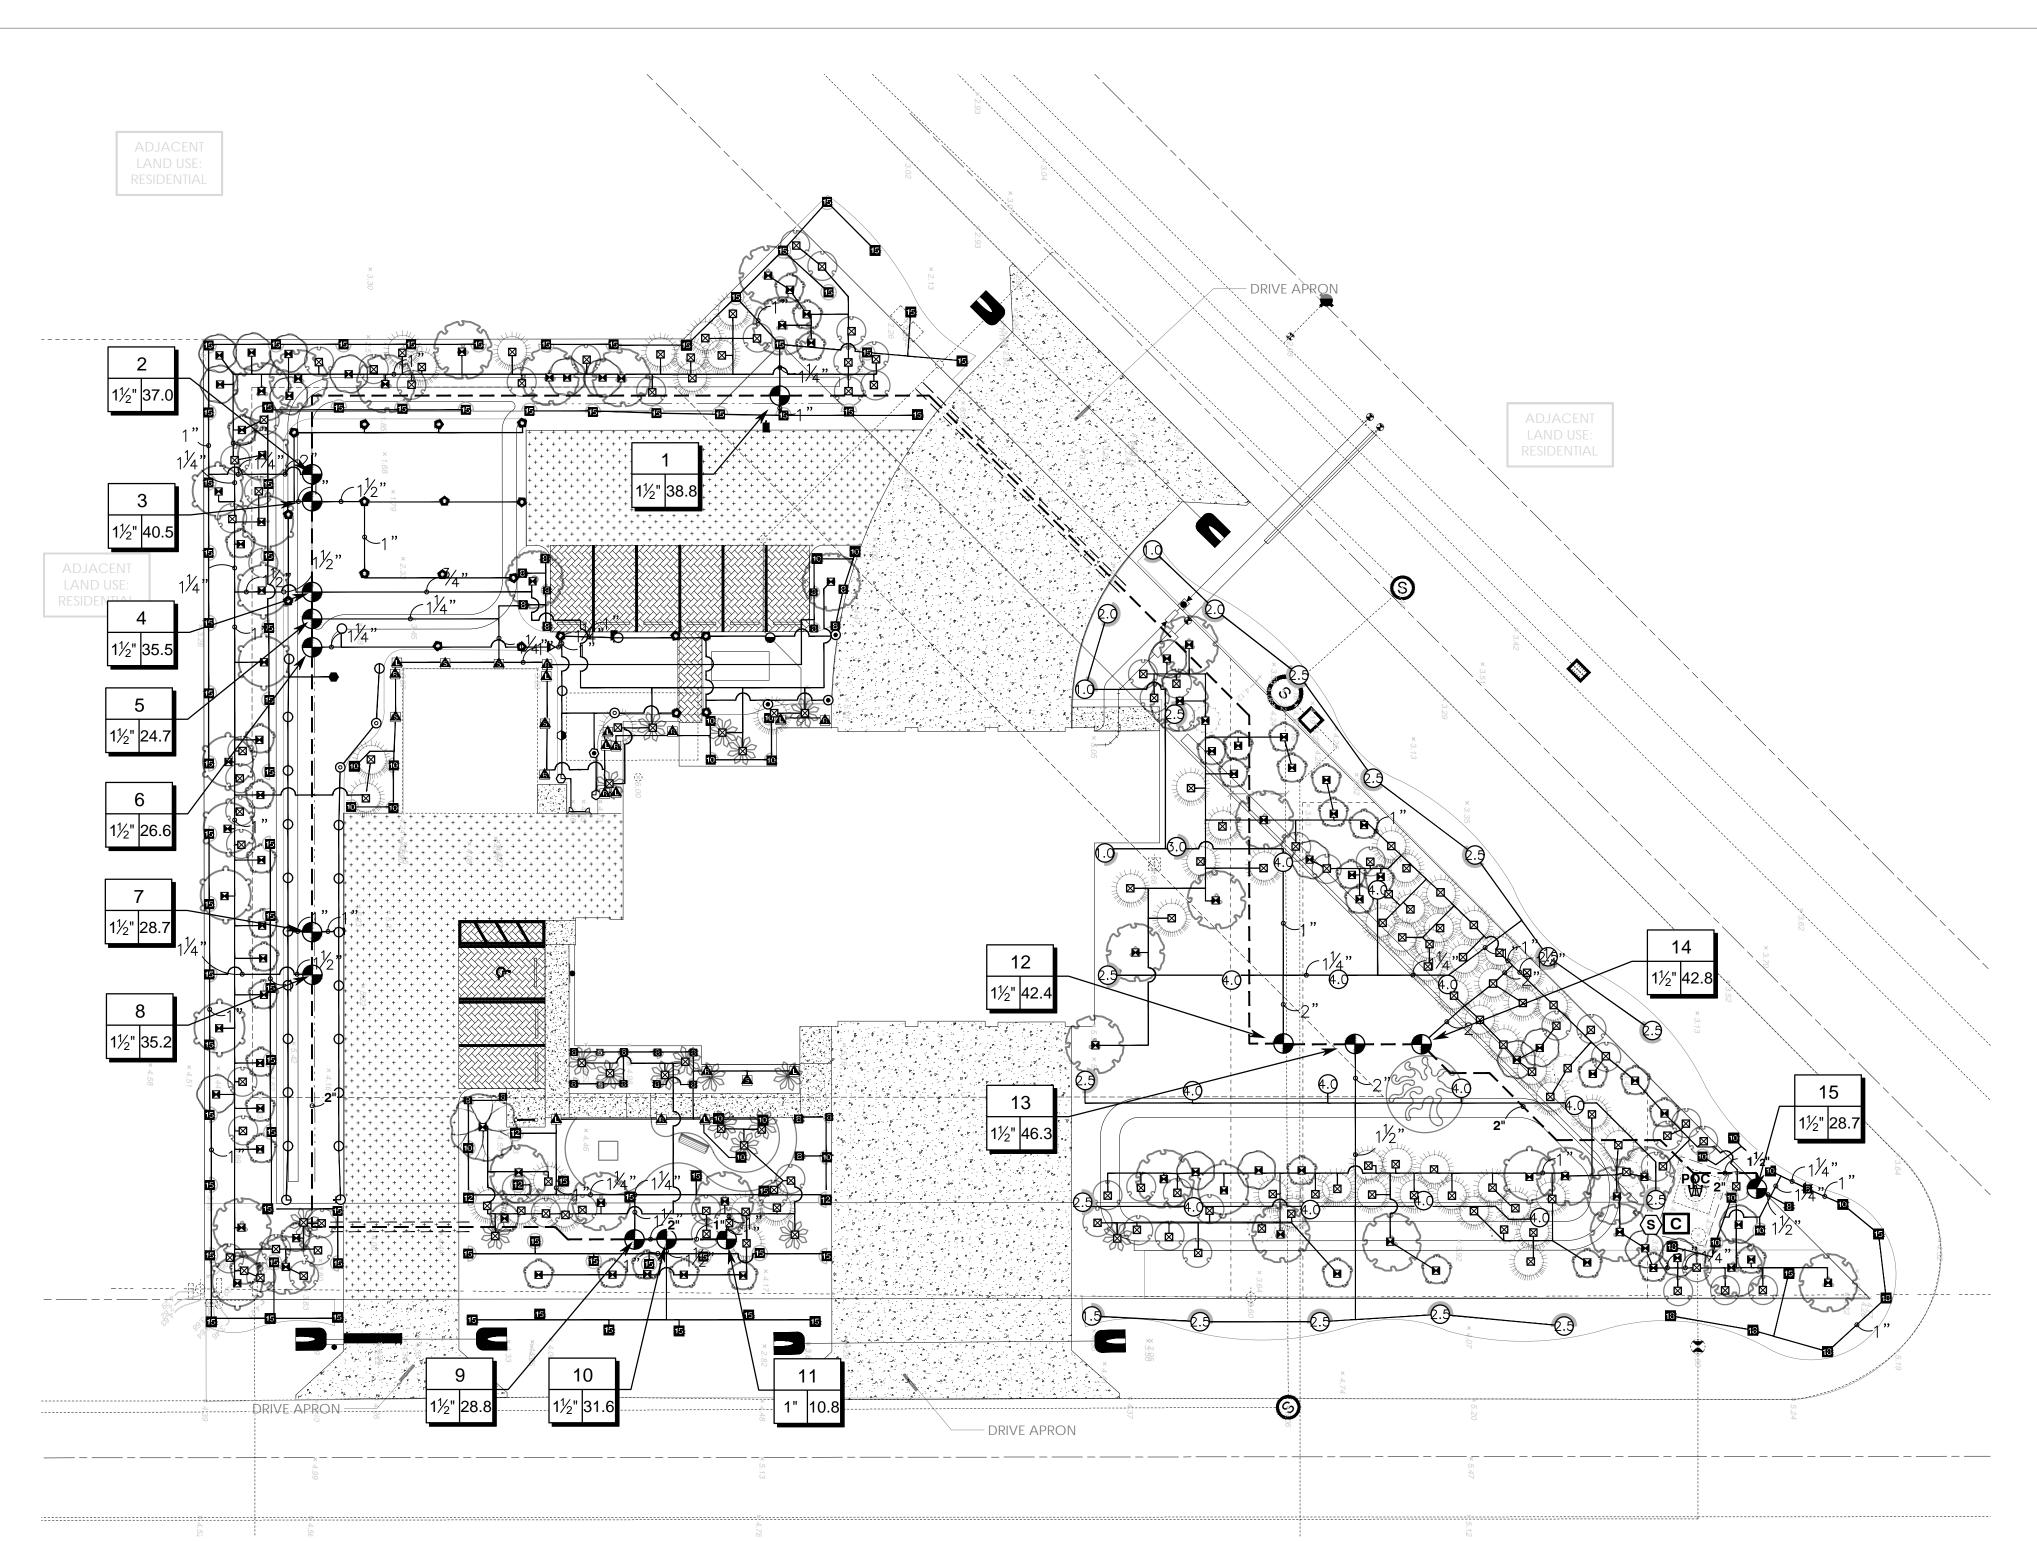

Version Notes Date 60% CD Set 10/20/2023 11/10/2023 90% CD Set 100% CD Set 12/22/2023

LEIGH A. GEVELINGER, P.L.A.

FL LICENSE NO. LA 6667171

PROJECT #: 23-049

SHEET:

IMPORTANT: UNDERGROUND UTILITIES

ALL VEGETATION TO BE INSTALLED SHALL AVOID ALL EXISTING AND PROPOSED UTILITIES. CONTRACTOR AND LANDSCAPE CONTRACTOR RESPONSIBLE FOR LOCATING AND MARKING ALL UTILITIES INCLUDING

STORMWATER, CABLE AND SEWER UTILITIES.