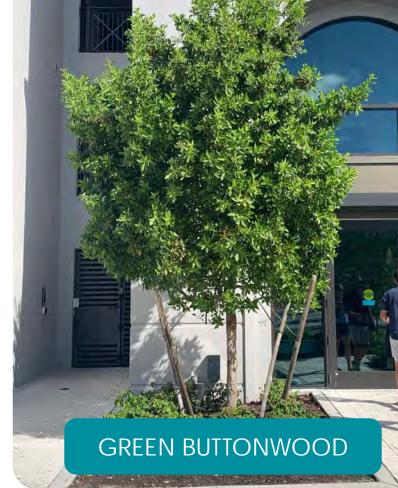

### PLANT SCHEDULE EAST BUFFER

| SYMBOL           | QTY                   | BOTANICAL NAME              | COMMON NAME            | SIZE                | : |  |
|------------------|-----------------------|-----------------------------|------------------------|---------------------|---|--|
| PROPOSE          | PROPOSED - NATIVE     |                             |                        |                     |   |  |
|                  | 4                     | Annona glabra               | Pond Apple             | 12` OA HT           | : |  |
| \(\frac{1}{2} \) | 2                     | Bursera simaruba            | Gumbo Limbo            | 12` OA HT           | : |  |
|                  | 11                    | Coccoloba diversifolia      | Pigeon Plum            | 12` OA HT, 2` Cal   |   |  |
|                  | 9                     | Conocarpus erectus          | Buttonwood             | 12` OA HT           | : |  |
| SYMBOL           | QTY                   | BOTANICAL NAME              | COMMON NAME            | SIZE                | - |  |
| PROPOSE          | D SHR                 | JBS - NATIVE                |                        |                     |   |  |
| (·)              | 11                    | Conocarpus erectus sericeus | Silver Buttonwood, STD | 15 GAL. 8`OA HT MIN |   |  |
|                  | 25                    | Hamelia patens              | Firebush               | 3 GAL, 18" HT       |   |  |
| Ex               | 12                    | llex cassine                | Dahoon Holly           | 15 GAL. 8`OA HT MIN |   |  |
| $\odot$          | 10                    | Myrcianthes fragrans        | Simpson's Stopper      | 3 GAL, 18" HT       |   |  |
| $\odot$          | 40                    | Myrsine floridana           | Myrsine                | 3 GAL, 18" HT       |   |  |
| GROUNDO          | GROUNDCOVERS - NATIVE |                             |                        |                     |   |  |
|                  | 65                    | Borrichia frutescens        | Sea Oxeye Daisy        | 1 GAL               |   |  |
|                  | 27                    | Flaveria floridana          | Yellowtop              | 1 GAL               |   |  |
|                  | 102                   | Spartina patens             | Spartina               | 1 GAL               |   |  |