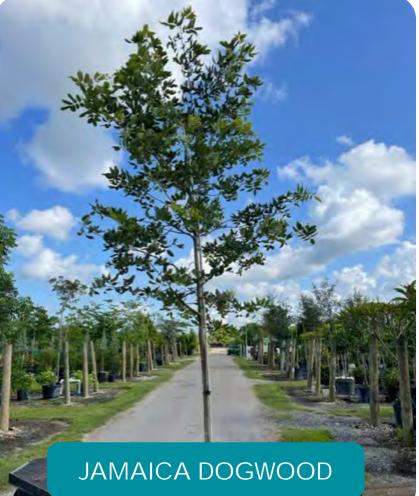

### PLANT SCHEDULE EAST BUFFER

| SYMBOL           | QTY                   | BOTANICAL NAME              | COMMON NAME            | SIZE                | : |  |
|------------------|-----------------------|-----------------------------|------------------------|---------------------|---|--|
| PROPOSE          | PROPOSED - NATIVE     |                             |                        |                     |   |  |
|                  | 4                     | Annona glabra               | Pond Apple             | 12` OA HT           | : |  |
| \(\frac{1}{2} \) | 2                     | Bursera simaruba            | Gumbo Limbo            | 12` OA HT           | : |  |
|                  | 11                    | Coccoloba diversifolia      | Pigeon Plum            | 12` OA HT, 2` Cal   |   |  |
|                  | 9                     | Conocarpus erectus          | Buttonwood             | 12` OA HT           | : |  |
| SYMBOL           | QTY                   | BOTANICAL NAME              | COMMON NAME            | SIZE                | - |  |
| PROPOSE          | D SHR                 | JBS - NATIVE                |                        |                     |   |  |
| (·)              | 11                    | Conocarpus erectus sericeus | Silver Buttonwood, STD | 15 GAL. 8`OA HT MIN |   |  |
|                  | 25                    | Hamelia patens              | Firebush               | 3 GAL, 18" HT       |   |  |
| Ex               | 12                    | llex cassine                | Dahoon Holly           | 15 GAL. 8`OA HT MIN |   |  |
| $\odot$          | 10                    | Myrcianthes fragrans        | Simpson's Stopper      | 3 GAL, 18" HT       |   |  |
| $\odot$          | 40                    | Myrsine floridana           | Myrsine                | 3 GAL, 18" HT       |   |  |
| GROUNDO          | GROUNDCOVERS - NATIVE |                             |                        |                     |   |  |
|                  | 65                    | Borrichia frutescens        | Sea Oxeye Daisy        | 1 GAL               |   |  |
|                  | 27                    | Flaveria floridana          | Yellowtop              | 1 GAL               |   |  |
|                  | 102                   | Spartina patens             | Spartina               | 1 GAL               |   |  |