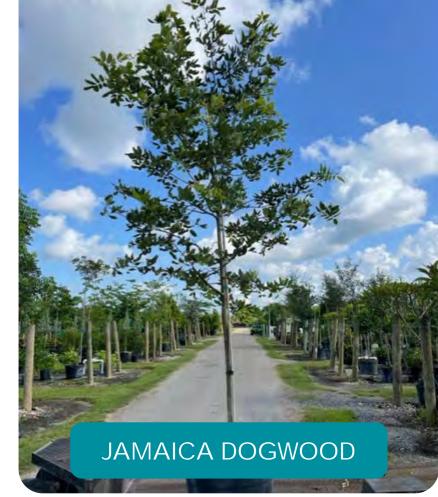

### PLANT SCHEDULE EAST BUFFER

| SYMBOL           | QTY                   | BOTANICAL NAME              | COMMON NAME            | SIZE                | : |  |
|------------------|-----------------------|-----------------------------|------------------------|---------------------|---|--|
| PROPOSE          | PROPOSED - NATIVE     |                             |                        |                     |   |  |
|                  | 4                     | Annona glabra               | Pond Apple             | 12` OA HT           | : |  |
| \(\frac{1}{2} \) | 2                     | Bursera simaruba            | Gumbo Limbo            | 12` OA HT           | : |  |
|                  | 11                    | Coccoloba diversifolia      | Pigeon Plum            | 12` OA HT, 2` Cal   |   |  |
|                  | 9                     | Conocarpus erectus          | Buttonwood             | 12` OA HT           | : |  |
| SYMBOL           | QTY                   | BOTANICAL NAME              | COMMON NAME            | SIZE                | - |  |
| PROPOSE          | D SHR                 | JBS - NATIVE                |                        |                     |   |  |
| (·)              | 11                    | Conocarpus erectus sericeus | Silver Buttonwood, STD | 15 GAL. 8`OA HT MIN |   |  |
|                  | 25                    | Hamelia patens              | Firebush               | 3 GAL, 18" HT       |   |  |
| Ex               | 12                    | llex cassine                | Dahoon Holly           | 15 GAL. 8`OA HT MIN |   |  |
| $\odot$          | 10                    | Myrcianthes fragrans        | Simpson's Stopper      | 3 GAL, 18" HT       |   |  |
| $\odot$          | 40                    | Myrsine floridana           | Myrsine                | 3 GAL, 18" HT       |   |  |
| GROUNDO          | GROUNDCOVERS - NATIVE |                             |                        |                     |   |  |
|                  | 65                    | Borrichia frutescens        | Sea Oxeye Daisy        | 1 GAL               |   |  |
|                  | 27                    | Flaveria floridana          | Yellowtop              | 1 GAL               |   |  |
|                  | 102                   | Spartina patens             | Spartina               | 1 GAL               |   |  |