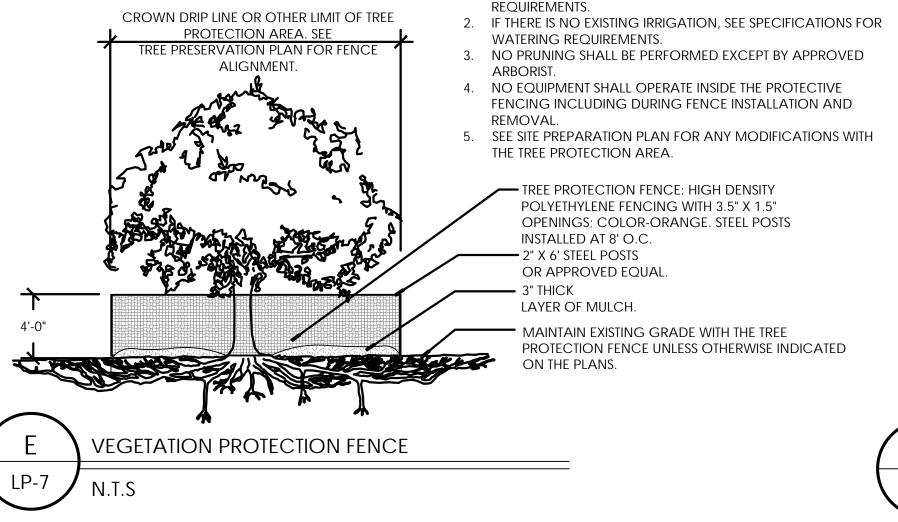

FORMIS)

EXOTIC INKBERRY (SCAEVOLA FRUCTESCENS OR SCAEVOLA SERICEA) LEAD TREE (LEUCAENA LEUCOCEPHALA)

AIR POTATO (DIOSCOREA BULBIFERA WITH A DEVELOPMENT PERMIT APPLICATION, EXCEPT FOR MINOR IMPROVEMENTS AS DEFINED IN CHAPTER 122, VEGETATION, IDENTIFY THE INVASIVE EXOTIC VEGETATION LOCATED ON THE PARCEL PROPOSED FOR DEVELOPMENT AND INCLUDE A PLAN FOR THE REMOVAL OF THE ABOVE LISTED EXOTICS

### WILDLIFE PROTECTION:

A WILDLIFE MANAGEMENT PLAN WAS NOT REQUIRED FOR THIS SITE. ALL PROTECTED WILDLIFE TO BE PRESERVED FOLLOWING CITY OF SANIBEL AND STATE OF FLORIDA GUIDELINES. PROTECTED WILDLIFE INCLUDES NESTING BIRDS, BALD EAGLES, OSPREY, GOPHER TORTOISES, AND SEA TURTLE NESTS. REPORT SIGHTINGS OF POTENTIAL WILDLIFE OR ACTIVE NESTS/DENS/BURROWS TO LANDSCAPE ARCHITECT.

**INSTALLATION NOTES:** 



SOIL PREPARATION AND SOIL MIX

INSTALLATION AREA.

CONTRACTOR TO ENSURE TOTAL WEED ERADICATION. 2. BEFORE REPLACING TOPSOIL, RAKE SUBSOIL SURFACE CLEAR OF STONES (1 INCH DIAMETER AND LARGER), DEBRIS, RUBBISH, DELETERIOUS MATERIALS AND ALL REMAINING CONSTRUCTION DEBRIS TO A DEPTH OF 6". CONTAMINATED SOILS SHALL BE REMOVED AND REPLACED TO THEIR

FULL DEPTHS AND EXTENTS. ESTABLISH OR REESTABLISH ROUGH GRADES INSURING POSITIVE FLOWS AND AESTHETIC LANDFORM SHAPES SHOWN IN THE GRADING PLANS. 3. SCARIFY SUBSOIL TO A DEPTH OF 3 INCHES ONCE ROUGH GRADE HAS BEEN ESTABLISHED.

MANUFACTURER'S RATE AND SPECIFICATIONS. 4. PLANTING SOIL MIX FOR TREES, SHRUBS, AND GROUND COVERS SHALL CONSIST OF A

THOROUGHLY BLENDED MIXTURE OF: TREES: 70% CLEAN D.O.T. SAND 30% APPROVED TOPSOIL MIX PALMS: 80 CLEAN D.O.T.