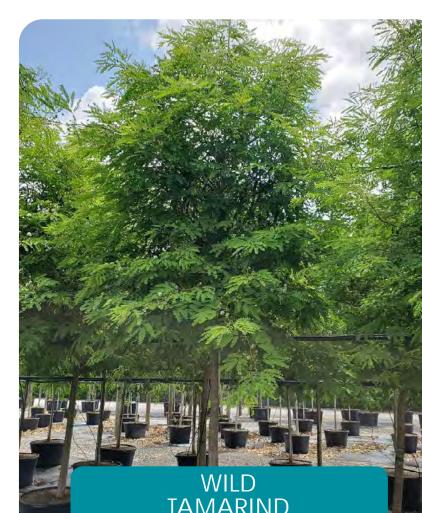

| 60% CD Set  | 10/20/2023 |  |  |
| 02                                                | 90% CD Set  | 11/10/2023 |  |  |
| 03                                                | 100% CD Set | 12/22/2023 |  |  |
|                                                   |             |            |  |  |
|                                                   |             |            |  |  |
|                                                   |             |            |  |  |
|                                                   |             |            |  |  |
|                                                   |             |            |  |  |

### 2410 PALM RIDGE ROAD SANIBEL ISLAND, FL 33957 TEL: 239-558-4610 INFO@COASTALVISTADESIGN.COM

BUFFER TREES























































LEIGH A. GEVELINGER, P.L.A. FL LICENSE NO. LA 6667171 PROJECT #: 23-049









Primary Issue Date: 09/11/2023 PLAN REVISIONS:

10/20/2023 100% CD Set

2410 PALM RIDGE ROAD SANIBEL ISLAND, FL 33957 TEL: 239-558-4610 INFO@COASTALVISTADESIGN.COM







CONTRACTOR SHALL ASSURE PERCOLATION OF ALL PLANTING PITS/BEDS PRIOR TO 2 - PLY REINFORCED RUBBER OR PLASTIC HOSE - MIN. 3/4" DIA. WRAP ABOVE FIRST BRANCHES #12 GALV. GUY WIRE MIN. 3 PER TREE WHITE OR YELLOW SURVEYOR TAPE ON EACH WIRE GALV. TURNBUCKLES MIN. 2" PINE STRAW MULCH 6" BERM TO HOLD WATER SOIL MIX PER SPECS —EXISTING SOIL REMOVE BURLAP AT TOP 1/3 OF PLANTING BALL LARGE TREE TYPICAL PLANTING DETAIL

REMOVE ALL FRONDS. LEAVE 7 3/4" OF BUD. DO NOT DAMAGE BUD. NO SCRAPS ON TRUNK (NO BOOTS