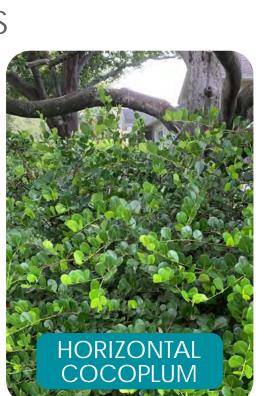

### PLANT SCHEDULE SANIBEL CAPTIVA ROAD BUFFER

| SYMBOL                                                                                                                                                                                                                                                                                                                                                                                                                                                                                                                                                                                                                                                                                                                                                                                                                                                                                                                                                                                                                                                                                                                                                                                                                                                                                                                                                                                                                                                                                                                                                                                                                                                                                                                                                                                                                                                                                                                                                                                                                                                                                                                         | <u>QTY</u> | BOTANICAL NAME                     | COMMON NAME            | SIZE                 |  |  |
|--------------------------------------------------------------------------------------------------------------------------------------------------------------------------------------------------------------------------------------------------------------------------------------------------------------------------------------------------------------------------------------------------------------------------------------------------------------------------------------------------------------------------------------------------------------------------------------------------------------------------------------------------------------------------------------------------------------------------------------------------------------------------------------------------------------------------------------------------------------------------------------------------------------------------------------------------------------------------------------------------------------------------------------------------------------------------------------------------------------------------------------------------------------------------------------------------------------------------------------------------------------------------------------------------------------------------------------------------------------------------------------------------------------------------------------------------------------------------------------------------------------------------------------------------------------------------------------------------------------------------------------------------------------------------------------------------------------------------------------------------------------------------------------------------------------------------------------------------------------------------------------------------------------------------------------------------------------------------------------------------------------------------------------------------------------------------------------------------------------------------------|------------|------------------------------------|------------------------|----------------------|--|--|
| PROPOSED - NATIVE                                                                                                                                                                                                                                                                                                                                                                                                                                                                                                                                                                                                                                                                                                                                                                                                                                                                                                                                                                                                                                                                                                                                                                                                                                                                                                                                                                                                                                                                                                                                                                                                                                                                                                                                                                                                                                                                                                                                                                                                                                                                                                              |            |                                    |                        |                      |  |  |
| *                                                                                                                                                                                                                                                                                                                                                                                                                                                                                                                                                                                                                                                                                                                                                                                                                                                                                                                                                                                                                                                                                                                                                                                                                                                                                                                                                                                                                                                                                                                                                                                                                                                                                                                                                                                                                                                                                                                                                                                                                                                                                                                              | 2          | Acoelorrhaphe wrightii             | Paurotis Palm          | 45 GAL               |  |  |
|                                                                                                                                                                                                                                                                                                                                                                                                                                                                                                                                                                                                                                                                                                                                                                                                                                                                                                                                                                                                                                                                                                                                                                                                                                                                                                                                                                                                                                                                                                                                                                                                                                                                                                                                                                                                                                                                                                                                                                                                                                                                                                                                | 5          | Annona glabra                      | Pond Apple             | 12` OA HT            |  |  |
|                                                                                                                                                                                                                                                                                                                                                                                                                                                                                                                                                                                                                                                                                                                                                                                                                                                                                                                                                                                                                                                                                                                                                                                                                                                                                                                                                                                                                                                                                                                                                                                                                                                                                                                                                                                                                                                                                                                                                                                                                                                                                                                                | 13         | Bursera simaruba                   | Gumbo Limbo            | 12` OA HT            |  |  |
|                                                                                                                                                                                                                                                                                                                                                                                                                                                                                                                                                                                                                                                                                                                                                                                                                                                                                                                                                                                                                                                                                                                                                                                                                                                                                                                                                                                                                                                                                                                                                                                                                                                                                                                                                                                                                                                                                                                                                                                                                                                                                                                                | 14         | Coccoloba diversifolia             | Pigeon Plum            | 12` OA HT, 2` Cal    |  |  |
|                                                                                                                                                                                                                                                                                                                                                                                                                                                                                                                                                                                                                                                                                                                                                                                                                                                                                                                                                                                                                                                                                                                                                                                                                                                                                                                                                                                                                                                                                                                                                                                                                                                                                                                                                                                                                                                                                                                                                                                                                                                                                                                                | 7          | Conocarpus erectus                 | Buttonwood             | 12` OA HT            |  |  |
| The state of the s | 23         | Sabal palmetto                     | Sabal Palm             | 14`-24` OA HT. MIXED |  |  |
| SYMBOL                                                                                                                                                                                                                                                                                                                                                                                                                                                                                                                                                                                                                                                                                                                                                                                                                                                                                                                                                                                                                                                                                                                                                                                                                                                                                                                                                                                                                                                                                                                                                                                                                                                                                                                                                                                                                                                                                                                                                                                                                                                                                                                         | <u>QTY</u> | BOTANICAL NAME                     | COMMON NAME            | SIZE                 |  |  |
| PROPOSE                                                                                                                                                                                                                                                                                                                                                                                                                                                                                                                                                                                                                                                                                                                                                                                                                                                                                                                                                                                                                                                                                                                                                                                                                                                                                                                                                                                                                                                                                                                                                                                                                                                                                                                                                                                                                                                                                                                                                                                                                                                                                                                        | D SHRL     | JBS - NATIVE                       |                        |                      |  |  |
|                                                                                                                                                                                                                                                                                                                                                                                                                                                                                                                                                                                                                                                                                                                                                                                                                                                                                                                                                                                                                                                                                                                                                                                                                                                                                                                                                                                                                                                                                                                                                                                                                                                                                                                                                                                                                                                                                                                                                                                                                                                                                                                                | 26         | Conocarpus erectus sericeus        | Silver Buttonwood, STD | 15 GAL. 8`OA HT MIN  |  |  |
|                                                                                                                                                                                                                                                                                                                                                                                                                                                                                                                                                                                                                                                                                                                                                                                                                                                                                                                                                                                                                                                                                                                                                                                                                                                                                                                                                                                                                                                                                                                                                                                                                                                                                                                                                                                                                                                                                                                                                                                                                                                                                                                                | 50         | Hamelia patens                     | Firebush               | 3 GAL, 18" HT        |  |  |
| Ex. 0 22                                                                                                                                                                                                                                                                                                                                                                                                                                                                                                                                                                                                                                                                                                                                                                                                                                                                                                                                                                                                                                                                                                                                                                                                                                                                                                                                                                                                                                                                                                                                                                                                                                                                                                                                                                                                                                                                                                                                                                                                                                                                                                                       | 20         | llex cassine                       | Dahoon Holly           | 15 GAL. 8`OA HT MIN  |  |  |
| $\odot$                                                                                                                                                                                                                                                                                                                                                                                                                                                                                                                                                                                                                                                                                                                                                                                                                                                                                                                                                                                                                                                                                                                                                                                                                                                                                                                                                                                                                                                                                                                                                                                                                                                                                                                                                                                                                                                                                                                                                                                                                                                                                                                        | 93         | Myrsine floridana                  | Myrsine                | 3 GAL, 18" HT        |  |  |
|                                                                                                                                                                                                                                                                                                                                                                                                                                                                                                                                                                                                                                                                                                                                                                                                                                                                                                                                                                                                                                                                                                                                                                                                                                                                                                                                                                                                                                                                                                                                                                                                                                                                                                                                                                                                                                                                                                                                                                                                                                                                                                                                | 4          | Thrinax morrisii                   | Key Thatch Palm        | 6` OA HT             |  |  |
| GROUNDO                                                                                                                                                                                                                                                                                                                                                                                                                                                                                                                                                                                                                                                                                                                                                                                                                                                                                                                                                                                                                                                                                                                                                                                                                                                                                                                                                                                                                                                                                                                                                                                                                                                                                                                                                                                                                                                                                                                                                                                                                                                                                                                        | OVERS      | S - NATIVE                         |                        |                      |  |  |
|                                                                                                                                                                                                                                                                                                                                                                                                                                                                                                                                                                                                                                                                                                                                                                                                                                                                                                                                                                                                                                                                                                                                                                                                                                                                                                                                                                                                                                                                                                                                                                                                                                                                                                                                                                                                                                                                                                                                                                                                                                                                                                                                | 37         | Chrysobalanus icaco 'Horizontalis' | Horizontal Cocoplum    | 3 GAL, 18" HT        |  |  |
|                                                                                                                                                                                                                                                                                                                                                                                                                                                                                                                                                                                                                                                                                                                                                                                                                                                                                                                                                                                                                                                                                                                                                                                                                                                                                                                                                                                                                                                                                                                                                                                                                                                                                                                                                                                                                                                                                                                                                                                                                                                                                                                                | 247        | Ernodea littoralis                 | Golden Creeper         | 1 GAL                |  |  |
|                                                                                                                                                                                                                                                                                                                                                                                                                                                                                                                                                                                                                                                                                                                                                                                                                                                                                                                                                                                                                                                                                                                                                                                                                                                                                                                                                                                                                                                                                                                                                                                                                                                                                                                                                                                                                                                                                                                                                                                                                                                                                                                                | 191        | Mimosa strigillosa                 | Sunshine Mimosa        | 1 GAL                |  |  |
|                                                                                                                                                                                                                                                                                                                                                                                                                                                                                                                                                                                                                                                                                                                                                                                                                                                                                                                                                                                                                                                                                                                                                                                                                                                                                                                                                                                                                                                                                                                                                                                                                                                                                                                                                                                                                                                                                                                                                                                                                                                                                                                                | 88         | Muhlenbergia capillaris            | Pink Muhly Grass       | 1 GAL                |  |  |
|                                                                                                                                                                                                                                                                                                                                                                                                                                                                                                                                                                                                                                                                                                                                                                                                                                                                                                                                                                                                                                                                                                                                                                                                                                                                                                                                                                                                                                                                                                                                                                                                                                                                                                                                                                                                                                                                                                                                                                                                                                                                                                                                | 163        | Spartina patens                    | Spartina               | 1 GAL                |  |  |
| + + + + + + + + + + + + + + + + + + + +                                                                                                                                                                                                                                                                                                                                                                                                                                                                                                                                                                                                                                                                                                                                                                                                                                                                                                                                                                                                                                                                                                                                                                                                                                                                                                                                                                                                                                                                                                                                                                                                                                                                                                                                                                                                                                                                                                                                                                                                                                                                                        | 24         | Zamia floridana                    | Coontie                | 3 GAL                |  |  |