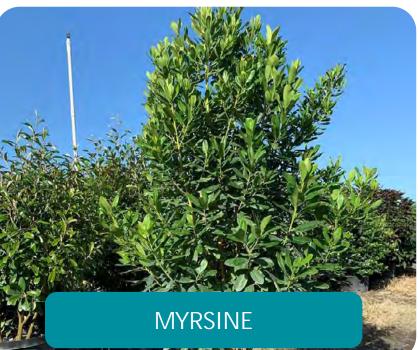

### PLANT SCHEDULE EAST BUFFER

| SYMBOL           | QTY                   | BOTANICAL NAME              | COMMON NAME            | SIZE                | : |  |
|------------------|-----------------------|-----------------------------|------------------------|---------------------|---|--|
| PROPOSE          | PROPOSED - NATIVE     |                             |                        |                     |   |  |
|                  | 4                     | Annona glabra               | Pond Apple             | 12` OA HT           | : |  |
| \(\frac{1}{2} \) | 2                     | Bursera simaruba            | Gumbo Limbo            | 12` OA HT           | : |  |
|                  | 11                    | Coccoloba diversifolia      | Pigeon Plum            | 12` OA HT, 2` Cal   |   |  |
|                  | 9                     | Conocarpus erectus          | Buttonwood             | 12` OA HT           | : |  |
| SYMBOL           | QTY                   | BOTANICAL NAME              | COMMON NAME            | SIZE                | - |  |
| PROPOSE          | D SHR                 | JBS - NATIVE                |                        |                     |   |  |
| (·)              | 11                    | Conocarpus erectus sericeus | Silver Buttonwood, STD | 15 GAL. 8`OA HT MIN |   |  |
|                  | 25                    | Hamelia patens              | Firebush               | 3 GAL, 18" HT       |   |  |
| Ex               | 12                    | llex cassine                | Dahoon Holly           | 15 GAL. 8`OA HT MIN |   |  |
| $\odot$          | 10                    | Myrcianthes fragrans        | Simpson's Stopper      | 3 GAL, 18" HT       |   |  |
| $\odot$          | 40                    | Myrsine floridana           | Myrsine                | 3 GAL, 18" HT       |   |  |
| GROUNDO          | GROUNDCOVERS - NATIVE |                             |                        |                     |   |  |
|                  | 65                    | Borrichia frutescens        | Sea Oxeye Daisy        | 1 GAL               |   |  |
|                  | 27                    | Flaveria floridana          | Yellowtop              | 1 GAL               |   |  |
|                  | 102                   | Spartina patens             | Spartina               | 1 GAL               |   |  |

### PLANT SCHEDULE SANIBEL CAPTIVA ROAD BUFFER

| SYMBOL                                                                                                                                                                                                                                                                                                                                                                                                                                                                                                                                                                                                                                                                                                                                                                                                                                                                                                                                                                                                                                                                                                                                                                                                                                                                                                                                                                                                                                                                                                                                                                                                                                                                                                                                                                                                                                                                                                                                                                                                                                                                                                                         | <u>QTY</u> | BOTANICAL NAME                     | COMMON NAME            | SIZE                 |  |  |
|--------------------------------------------------------------------------------------------------------------------------------------------------------------------------------------------------------------------------------------------------------------------------------------------------------------------------------------------------------------------------------------------------------------------------------------------------------------------------------------------------------------------------------------------------------------------------------------------------------------------------------------------------------------------------------------------------------------------------------------------------------------------------------------------------------------------------------------------------------------------------------------------------------------------------------------------------------------------------------------------------------------------------------------------------------------------------------------------------------------------------------------------------------------------------------------------------------------------------------------------------------------------------------------------------------------------------------------------------------------------------------------------------------------------------------------------------------------------------------------------------------------------------------------------------------------------------------------------------------------------------------------------------------------------------------------------------------------------------------------------------------------------------------------------------------------------------------------------------------------------------------------------------------------------------------------------------------------------------------------------------------------------------------------------------------------------------------------------------------------------------------|------------|------------------------------------|------------------------|----------------------|--|--|
| PROPOSED - NATIVE                                                                                                                                                                                                                                                                                                                                                                                                                                                                                                                                                                                                                                                                                                                                                                                                                                                                                                                                                                                                                                                                                                                                                                                                                                                                                                                                                                                                                                                                                                                                                                                                                                                                                                                                                                                                                                                                                                                                                                                                                                                                                                              |            |                                    |                        |                      |  |  |
| *                                                                                                                                                                                                                                                                                                                                                                                                                                                                                                                                                                                                                                                                                                                                                                                                                                                                                                                                                                                                                                                                                                                                                                                                                                                                                                                                                                                                                                                                                                                                                                                                                                                                                                                                                                                                                                                                                                                                                                                                                                                                                                                              | 2          | Acoelorrhaphe wrightii             | Paurotis Palm          | 45 GAL               |  |  |
|                                                                                                                                                                                                                                                                                                                                                                                                                                                                                                                                                                                                                                                                                                                                                                                                                                                                                                                                                                                                                                                                                                                                                                                                                                                                                                                                                                                                                                                                                                                                                                                                                                                                                                                                                                                                                                                                                                                                                                                                                                                                                                                                | 5          | Annona glabra                      | Pond Apple             | 12` OA HT            |  |  |
|                                                                                                                                                                                                                                                                                                                                                                                                                                                                                                                                                                                                                                                                                                                                                                                                                                                                                                                                                                                                                                                                                                                                                                                                                                                                                                                                                                                                                                                                                                                                                                                                                                                                                                                                                                                                                                                                                                                                                                                                                                                                                                                                | 13         | Bursera simaruba                   | Gumbo Limbo            | 12` OA HT            |  |  |
|                                                                                                                                                                                                                                                                                                                                                                                                                                                                                                                                                                                                                                                                                                                                                                                                                                                                                                                                                                                                                                                                                                                                                                                                                                                                                                                                                                                                                                                                                                                                                                                                                                                                                                                                                                                                                                                                                                                                                                                                                                                                                                                                | 14         | Coccoloba diversifolia             | Pigeon Plum            | 12` OA HT, 2` Cal    |  |  |
|                                                                                                                                                                                                                                                                                                                                                                                                                                                                                                                                                                                                                                                                                                                                                                                                                                                                                                                                                                                                                                                                                                                                                                                                                                                                                                                                                                                                                                                                                                                                                                                                                                                                                                                                                                                                                                                                                                                                                                                                                                                                                                                                | 7          | Conocarpus erectus                 | Buttonwood             | 12` OA HT            |  |  |
| The state of the s | 23         | Sabal palmetto                     | Sabal Palm             | 14`-24` OA HT. MIXED |  |  |
| SYMBOL                                                                                                                                                                                                                                                                                                                                                                                                                                                                                                                                                                                                                                                                                                                                                                                                                                                                                                                                                                                                                                                                                                                                                                                                                                                                                                                                                                                                                                                                                                                                                                                                                                                                                                                                                                                                                                                                                                                                                                                                                                                                                                                         | <u>QTY</u> | BOTANICAL NAME                     | COMMON NAME            | SIZE                 |  |  |
| PROPOSE                                                                                                                                                                                                                                                                                                                                                                                                                                                                                                                                                                                                                                                                                                                                                                                                                                                                                                                                                                                                                                                                                                                                                                                                                                                                                                                                                                                                                                                                                                                                                                                                                                                                                                                                                                                                                                                                                                                                                                                                                                                                                                                        | D SHRL     | JBS - NATIVE                       |                        |                      |  |  |
|                                                                                                                                                                                                                                                                                                                                                                                                                                                                                                                                                                                                                                                                                                                                                                                                                                                                                                                                                                                                                                                                                                                                                                                                                                                                                                                                                                                                                                                                                                                                                                                                                                                                                                                                                                                                                                                                                                                                                                                                                                                                                                                                | 26         | Conocarpus erectus sericeus        | Silver Buttonwood, STD | 15 GAL. 8`OA HT MIN  |  |  |
|                                                                                                                                                                                                                                                                                                                                                                                                                                                                                                                                                                                                                                                                                                                                                                                                                                                                                                                                                                                                                                                                                                                                                                                                                                                                                                                                                                                                                                                                                                                                                                                                                                                                                                                                                                                                                                                                                                                                                                                                                                                                                                                                | 50         | Hamelia patens                     | Firebush               | 3 GAL, 18" HT        |  |  |
| Ex. 0 22                                                                                                                                                                                                                                                                                                                                                                                                                                                                                                                                                                                                                                                                                                                                                                                                                                                                                                                                                                                                                                                                                                                                                                                                                                                                                                                                                                                                                                                                                                                                                                                                                                                                                                                                                                                                                                                                                                                                                                                                                                                                                                                       | 20         | llex cassine                       | Dahoon Holly           | 15 GAL. 8`OA HT MIN  |  |  |
| $\odot$                                                                                                                                                                                                                                                                                                                                                                                                                                                                                                                                                                                                                                                                                                                                                                                                                                                                                                                                                                                                                                                                                                                                                                                                                                                                                                                                                                                                                                                                                                                                                                                                                                                                                                                                                                                                                                                                                                                                                                                                                                                                                                                        | 93         | Myrsine floridana                  | Myrsine                | 3 GAL, 18" HT        |  |  |
|                                                                                                                                                                                                                                                                                                                                                                                                                                                                                                                                                                                                                                                                                                                                                                                                                                                                                                                                                                                                                                                                                                                                                                                                                                                                                                                                                                                                                                                                                                                                                                                                                                                                                                                                                                                                                                                                                                                                                                                                                                                                                                                                | 4          | Thrinax morrisii                   | Key Thatch Palm        | 6` OA HT             |  |  |
| GROUNDO                                                                                                                                                                                                                                                                                                                                                                                                                                                                                                                                                                                                                                                                                                                                                                                                                                                                                                                                                                                                                                                                                                                                                                                                                                                                                                                                                                                                                                                                                                                                                                                                                                                                                                                                                                                                                                                                                                                                                                                                                                                                                                                        | OVERS      | S - NATIVE                         |                        |                      |  |  |
|                                                                                                                                                                                                                                                                                                                                                                                                                                                                                                                                                                                                                                                                                                                                                                                                                                                                                                                                                                                                                                                                                                                                                                                                                                                                                                                                                                                                                                                                                                                                                                                                                                                                                                                                                                                                                                                                                                                                                                                                                                                                                                                                | 37         | Chrysobalanus icaco 'Horizontalis' | Horizontal Cocoplum    | 3 GAL, 18" HT        |  |  |
|                                                                                                                                                                                                                                                                                                                                                                                                                                                                                                                                                                                                                                                                                                                                                                                                                                                                                                                                                                                                                                                                                                                                                                                                                                                                                                                                                                                                                                                                                                                                                                                                                                                                                                                                                                                                                                                                                                                                                                                                                                                                                                                                | 247        | Ernodea littoralis                 | Golden Creeper         | 1 GAL                |  |  |
|                                                                                                                                                                                                                                                                                                                                                                                                                                                                                                                                                                                                                                                                                                                                                                                                                                                                                                                                                                                                                                                                                                                                                                                                                                                                                                                                                                                                                                                                                                                                                                                                                                                                                                                                                                                                                                                                                                                                                                                                                                                                                                                                | 191        | Mimosa strigillosa                 | Sunshine Mimosa        | 1 GAL                |  |  |
|                                                                                                                                                                                                                                                                                                                                                                                                                                                                                                                                                                                                                                                                                                                                                                                                                                                                                                                                                                                                                                                                                                                                                                                                                                                                                                                                                                                                                                                                                                                                                                                                                                                                                                                                                                                                                                                                                                                                                                                                                                                                                                                                | 88         | Muhlenbergia capillaris            | Pink Muhly Grass       | 1 GAL                |  |  |
|                                                                                                                                                                                                                                                                                                                                                                                                                                                                                                                                                                                                                                                                                                                                                                                                                                                                                                                                                                                                                                                                                                                                                                                                                                                                                                                                                                                                                                                                                                                                                                                                                                                                                                                                                                                                                                                                                                                                                                                                                                                                                                                                | 163        | Spartina patens                    | Spartina               | 1 GAL                |  |  |
| + + + + + + + + + + + + + + + + + + + +                                                                                                                                                                                                                                                                                                                                                                                                                                                                                                                                                                                                                                                                                                                                                                                                                                                                                                                                                                                                                                                                                                                                                                                                                                                                                                                                                                                                                                                                                                                                                                                                                                                                                                                                                                                                                                                                                                                                                                                                                                                                                        | 24         | Zamia floridana                    | Coontie                | 3 GAL                |  |  |