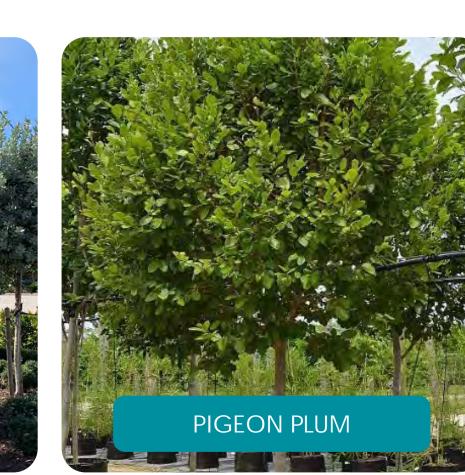

### PLANT SCHEDULE EAST BUFFER

| SYMBOL           | QTY                   | BOTANICAL NAME              | COMMON NAME            | SIZE                | : |  |
|------------------|-----------------------|-----------------------------|------------------------|---------------------|---|--|
| PROPOSE          | PROPOSED - NATIVE     |                             |                        |                     |   |  |
|                  | 4                     | Annona glabra               | Pond Apple             | 12` OA HT           | : |  |
| \(\frac{1}{2} \) | 2                     | Bursera simaruba            | Gumbo Limbo            | 12` OA HT           | : |  |
|                  | 11                    | Coccoloba diversifolia      | Pigeon Plum            | 12` OA HT, 2` Cal   |   |  |
|                  | 9                     | Conocarpus erectus          | Buttonwood             | 12` OA HT           | : |  |
| SYMBOL           | QTY                   | BOTANICAL NAME              | COMMON NAME            | SIZE                | - |  |
| PROPOSE          | D SHR                 | JBS - NATIVE                |                        |                     |   |  |
| (·)              | 11                    | Conocarpus erectus sericeus | Silver Buttonwood, STD | 15 GAL. 8`OA HT MIN |   |  |
|                  | 25                    | Hamelia patens              | Firebush               | 3 GAL, 18" HT       |   |  |
| Ex               | 12                    | llex cassine                | Dahoon Holly           | 15 GAL. 8`OA HT MIN |   |  |
| $\odot$          | 10                    | Myrcianthes fragrans        | Simpson's Stopper      | 3 GAL, 18" HT       |   |  |
| $\odot$          | 40                    | Myrsine floridana           | Myrsine                | 3 GAL, 18" HT       |   |  |
| GROUNDO          | GROUNDCOVERS - NATIVE |                             |                        |                     |   |  |
|                  | 65                    | Borrichia frutescens        | Sea Oxeye Daisy        | 1 GAL               |   |  |
|                  | 27                    | Flaveria floridana          | Yellowtop              | 1 GAL               |   |  |
|                  | 102                   | Spartina patens             | Spartina               | 1 GAL               |   |  |

### PLANT SCHEDULE SANIBEL CAPTIVA ROAD BUFFER

| SYMBOL                                                                                                                                                                                                                                                                                                                                                                                                                                                                                                                                                                                                                                                                                                                                                                                                                                                                                                                                                                                                                                                                                                                                                                                                                                                                                                                                                                                                                                                                                                                                                                                                                                                                                                                                                                                                                                                                                                                                                                                                                                                                                                                         | <u>QTY</u> | BOTANICAL NAME                     | COMMON NAME            | SIZE                 |  |  |
|--------------------------------------------------------------------------------------------------------------------------------------------------------------------------------------------------------------------------------------------------------------------------------------------------------------------------------------------------------------------------------------------------------------------------------------------------------------------------------------------------------------------------------------------------------------------------------------------------------------------------------------------------------------------------------------------------------------------------------------------------------------------------------------------------------------------------------------------------------------------------------------------------------------------------------------------------------------------------------------------------------------------------------------------------------------------------------------------------------------------------------------------------------------------------------------------------------------------------------------------------------------------------------------------------------------------------------------------------------------------------------------------------------------------------------------------------------------------------------------------------------------------------------------------------------------------------------------------------------------------------------------------------------------------------------------------------------------------------------------------------------------------------------------------------------------------------------------------------------------------------------------------------------------------------------------------------------------------------------------------------------------------------------------------------------------------------------------------------------------------------------|------------|------------------------------------|------------------------|----------------------|--|--|
| PROPOSED - NATIVE                                                                                                                                                                                                                                                                                                                                                                                                                                                                                                                                                                                                                                                                                                                                                                                                                                                                                                                                                                                                                                                                                                                                                                                                                                                                                                                                                                                                                                                                                                                                                                                                                                                                                                                                                                                                                                                                                                                                                                                                                                                                                                              |            |                                    |                        |                      |  |  |
| *                                                                                                                                                                                                                                                                                                                                                                                                                                                                                                                                                                                                                                                                                                                                                                                                                                                                                                                                                                                                                                                                                                                                                                                                                                                                                                                                                                                                                                                                                                                                                                                                                                                                                                                                                                                                                                                                                                                                                                                                                                                                                                                              | 2          | Acoelorrhaphe wrightii             | Paurotis Palm          | 45 GAL               |  |  |
|                                                                                                                                                                                                                                                                                                                                                                                                                                                                                                                                                                                                                                                                                                                                                                                                                                                                                                                                                                                                                                                                                                                                                                                                                                                                                                                                                                                                                                                                                                                                                                                                                                                                                                                                                                                                                                                                                                                                                                                                                                                                                                                                | 5          | Annona glabra                      | Pond Apple             | 12` OA HT            |  |  |
|                                                                                                                                                                                                                                                                                                                                                                                                                                                                                                                                                                                                                                                                                                                                                                                                                                                                                                                                                                                                                                                                                                                                                                                                                                                                                                                                                                                                                                                                                                                                                                                                                                                                                                                                                                                                                                                                                                                                                                                                                                                                                                                                | 13         | Bursera simaruba                   | Gumbo Limbo            | 12` OA HT            |  |  |
|                                                                                                                                                                                                                                                                                                                                                                                                                                                                                                                                                                                                                                                                                                                                                                                                                                                                                                                                                                                                                                                                                                                                                                                                                                                                                                                                                                                                                                                                                                                                                                                                                                                                                                                                                                                                                                                                                                                                                                                                                                                                                                                                | 14         | Coccoloba diversifolia             | Pigeon Plum            | 12` OA HT, 2` Cal    |  |  |
|                                                                                                                                                                                                                                                                                                                                                                                                                                                                                                                                                                                                                                                                                                                                                                                                                                                                                                                                                                                                                                                                                                                                                                                                                                                                                                                                                                                                                                                                                                                                                                                                                                                                                                                                                                                                                                                                                                                                                                                                                                                                                                                                | 7          | Conocarpus erectus                 | Buttonwood             | 12` OA HT            |  |  |
| The state of the s | 23         | Sabal palmetto                     | Sabal Palm             | 14`-24` OA HT. MIXED |  |  |
| SYMBOL                                                                                                                                                                                                                                                                                                                                                                                                                                                                                                                                                                                                                                                                                                                                                                                                                                                                                                                                                                                                                                                                                                                                                                                                                                                                                                                                                                                                                                                                                                                                                                                                                                                                                                                                                                                                                                                                                                                                                                                                                                                                                                                         | <u>QTY</u> | BOTANICAL NAME                     | COMMON NAME            | SIZE                 |  |  |
| PROPOSE                                                                                                                                                                                                                                                                                                                                                                                                                                                                                                                                                                                                                                                                                                                                                                                                                                                                                                                                                                                                                                                                                                                                                                                                                                                                                                                                                                                                                                                                                                                                                                                                                                                                                                                                                                                                                                                                                                                                                                                                                                                                                                                        | D SHRL     | JBS - NATIVE                       |                        |                      |  |  |
|                                                                                                                                                                                                                                                                                                                                                                                                                                                                                                                                                                                                                                                                                                                                                                                                                                                                                                                                                                                                                                                                                                                                                                                                                                                                                                                                                                                                                                                                                                                                                                                                                                                                                                                                                                                                                                                                                                                                                                                                                                                                                                                                | 26         | Conocarpus erectus sericeus        | Silver Buttonwood, STD | 15 GAL. 8`OA HT MIN  |  |  |
|                                                                                                                                                                                                                                                                                                                                                                                                                                                                                                                                                                                                                                                                                                                                                                                                                                                                                                                                                                                                                                                                                                                                                                                                                                                                                                                                                                                                                                                                                                                                                                                                                                                                                                                                                                                                                                                                                                                                                                                                                                                                                                                                | 50         | Hamelia patens                     | Firebush               | 3 GAL, 18" HT        |  |  |
| Ex. 0 22                                                                                                                                                                                                                                                                                                                                                                                                                                                                                                                                                                                                                                                                                                                                                                                                                                                                                                                                                                                                                                                                                                                                                                                                                                                                                                                                                                                                                                                                                                                                                                                                                                                                                                                                                                                                                                                                                                                                                                                                                                                                                                                       | 20         | llex cassine                       | Dahoon Holly           | 15 GAL. 8`OA HT MIN  |  |  |
| $\odot$                                                                                                                                                                                                                                                                                                                                                                                                                                                                                                                                                                                                                                                                                                                                                                                                                                                                                                                                                                                                                                                                                                                                                                                                                                                                                                                                                                                                                                                                                                                                                                                                                                                                                                                                                                                                                                                                                                                                                                                                                                                                                                                        | 93         | Myrsine floridana                  | Myrsine                | 3 GAL, 18" HT        |  |  |
|                                                                                                                                                                                                                                                                                                                                                                                                                                                                                                                                                                                                                                                                                                                                                                                                                                                                                                                                                                                                                                                                                                                                                                                                                                                                                                                                                                                                                                                                                                                                                                                                                                                                                                                                                                                                                                                                                                                                                                                                                                                                                                                                | 4          | Thrinax morrisii                   | Key Thatch Palm        | 6` OA HT             |  |  |
| GROUNDO                                                                                                                                                                                                                                                                                                                                                                                                                                                                                                                                                                                                                                                                                                                                                                                                                                                                                                                                                                                                                                                                                                                                                                                                                                                                                                                                                                                                                                                                                                                                                                                                                                                                                                                                                                                                                                                                                                                                                                                                                                                                                                                        | OVERS      | S - NATIVE                         |                        |                      |  |  |
|                                                                                                                                                                                                                                                                                                                                                                                                                                                                                                                                                                                                                                                                                                                                                                                                                                                                                                                                                                                                                                                                                                                                                                                                                                                                                                                                                                                                                                                                                                                                                                                                                                                                                                                                                                                                                                                                                                                                                                                                                                                                                                                                | 37         | Chrysobalanus icaco 'Horizontalis' | Horizontal Cocoplum    | 3 GAL, 18" HT        |  |  |
|                                                                                                                                                                                                                                                                                                                                                                                                                                                                                                                                                                                                                                                                                                                                                                                                                                                                                                                                                                                                                                                                                                                                                                                                                                                                                                                                                                                                                                                                                                                                                                                                                                                                                                                                                                                                                                                                                                                                                                                                                                                                                                                                | 247        | Ernodea littoralis                 | Golden Creeper         | 1 GAL                |  |  |
|                                                                                                                                                                                                                                                                                                                                                                                                                                                                                                                                                                                                                                                                                                                                                                                                                                                                                                                                                                                                                                                                                                                                                                                                                                                                                                                                                                                                                                                                                                                                                                                                                                                                                                                                                                                                                                                                                                                                                                                                                                                                                                                                | 191        | Mimosa strigillosa                 | Sunshine Mimosa        | 1 GAL                |  |  |
|                                                                                                                                                                                                                                                                                                                                                                                                                                                                                                                                                                                                                                                                                                                                                                                                                                                                                                                                                                                                                                                                                                                                                                                                                                                                                                                                                                                                                                                                                                                                                                                                                                                                                                                                                                                                                                                                                                                                                                                                                                                                                                                                | 88         | Muhlenbergia capillaris            | Pink Muhly Grass       | 1 GAL                |  |  |
|                                                                                                                                                                                                                                                                                                                                                                                                                                                                                                                                                                                                                                                                                                                                                                                                                                                                                                                                                                                                                                                                                                                                                                                                                                                                                                                                                                                                                                                                                                                                                                                                                                                                                                                                                                                                                                                                                                                                                                                                                                                                                                                                | 163        | Spartina patens                    | Spartina               | 1 GAL                |  |  |
| + + + + + + + + + + + + + + + + + + + +                                                                                                                                                                                                                                                                                                                                                                                                                                                                                                                                                                                                                                                                                                                                                                                                                                                                                                                                                                                                                                                                                                                                                                                                                                                                                                                                                                                                                                                                                                                                                                                                                                                                                                                                                                                                                                                                                                                                                                                                                                                                                        | 24         | Zamia floridana                    | Coontie                | 3 GAL                |  |  |