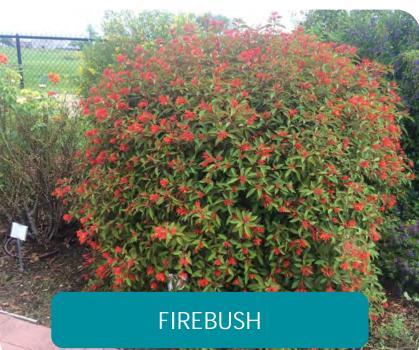

### PLANT SCHEDULE EAST BUFFER

| SYMBOL           | QTY                   | BOTANICAL NAME              | COMMON NAME            | SIZE                | : |  |
|------------------|-----------------------|-----------------------------|------------------------|---------------------|---|--|
| PROPOSE          | PROPOSED - NATIVE     |                             |                        |                     |   |  |
|                  | 4                     | Annona glabra               | Pond Apple             | 12` OA HT           | : |  |
| \(\frac{1}{2} \) | 2                     | Bursera simaruba            | Gumbo Limbo            | 12` OA HT           | : |  |
|                  | 11                    | Coccoloba diversifolia      | Pigeon Plum            | 12` OA HT, 2` Cal   |   |  |
|                  | 9                     | Conocarpus erectus          | Buttonwood             | 12` OA HT           | : |  |
| SYMBOL           | QTY                   | BOTANICAL NAME              | COMMON NAME            | SIZE                | - |  |
| PROPOSE          | D SHR                 | JBS - NATIVE                |                        |                     |   |  |
| (·)              | 11                    | Conocarpus erectus sericeus | Silver Buttonwood, STD | 15 GAL. 8`OA HT MIN |   |  |
|                  | 25                    | Hamelia patens              | Firebush               | 3 GAL, 18" HT       |   |  |
| Ex               | 12                    | llex cassine                | Dahoon Holly           | 15 GAL. 8`OA HT MIN |   |  |
| $\odot$          | 10                    | Myrcianthes fragrans        | Simpson's Stopper      | 3 GAL, 18" HT       |   |  |
| $\odot$          | 40                    | Myrsine floridana           | Myrsine                | 3 GAL, 18" HT       |   |  |
| GROUNDO          | GROUNDCOVERS - NATIVE |                             |                        |                     |   |  |
|                  | 65                    | Borrichia frutescens        | Sea Oxeye Daisy        | 1 GAL               |   |  |
|                  | 27                    | Flaveria floridana          | Yellowtop              | 1 GAL               |   |  |
|                  | 102                   | Spartina patens             | Spartina               | 1 GAL               |   |  |

### PLANT SCHEDULE SANIBEL CAPTIVA ROAD BUFFER

| SYMBOL                                                                                                                                                                                                                                                                                                                                                                                                                                                                                                                                                                                                                                                                                                                                                                                                                                                                                                                                                                                                                                                                                                                                                                                                                                                                                                                                                                                                                                                                                                                                                                                                                                                                                                                                                                                                                                                                                                                                                                                                                                                                                                                         | <u>QTY</u> | BOTANICAL NAME                     | COMMON NAME            | SIZE                 |  |  |
|--------------------------------------------------------------------------------------------------------------------------------------------------------------------------------------------------------------------------------------------------------------------------------------------------------------------------------------------------------------------------------------------------------------------------------------------------------------------------------------------------------------------------------------------------------------------------------------------------------------------------------------------------------------------------------------------------------------------------------------------------------------------------------------------------------------------------------------------------------------------------------------------------------------------------------------------------------------------------------------------------------------------------------------------------------------------------------------------------------------------------------------------------------------------------------------------------------------------------------------------------------------------------------------------------------------------------------------------------------------------------------------------------------------------------------------------------------------------------------------------------------------------------------------------------------------------------------------------------------------------------------------------------------------------------------------------------------------------------------------------------------------------------------------------------------------------------------------------------------------------------------------------------------------------------------------------------------------------------------------------------------------------------------------------------------------------------------------------------------------------------------|------------|------------------------------------|------------------------|----------------------|--|--|
| PROPOSED - NATIVE                                                                                                                                                                                                                                                                                                                                                                                                                                                                                                                                                                                                                                                                                                                                                                                                                                                                                                                                                                                                                                                                                                                                                                                                                                                                                                                                                                                                                                                                                                                                                                                                                                                                                                                                                                                                                                                                                                                                                                                                                                                                                                              |            |                                    |                        |                      |  |  |
| *                                                                                                                                                                                                                                                                                                                                                                                                                                                                                                                                                                                                                                                                                                                                                                                                                                                                                                                                                                                                                                                                                                                                                                                                                                                                                                                                                                                                                                                                                                                                                                                                                                                                                                                                                                                                                                                                                                                                                                                                                                                                                                                              | 2          | Acoelorrhaphe wrightii             | Paurotis Palm          | 45 GAL               |  |  |
|                                                                                                                                                                                                                                                                                                                                                                                                                                                                                                                                                                                                                                                                                                                                                                                                                                                                                                                                                                                                                                                                                                                                                                                                                                                                                                                                                                                                                                                                                                                                                                                                                                                                                                                                                                                                                                                                                                                                                                                                                                                                                                                                | 5          | Annona glabra                      | Pond Apple             | 12` OA HT            |  |  |
|                                                                                                                                                                                                                                                                                                                                                                                                                                                                                                                                                                                                                                                                                                                                                                                                                                                                                                                                                                                                                                                                                                                                                                                                                                                                                                                                                                                                                                                                                                                                                                                                                                                                                                                                                                                                                                                                                                                                                                                                                                                                                                                                | 13         | Bursera simaruba                   | Gumbo Limbo            | 12` OA HT            |  |  |
|                                                                                                                                                                                                                                                                                                                                                                                                                                                                                                                                                                                                                                                                                                                                                                                                                                                                                                                                                                                                                                                                                                                                                                                                                                                                                                                                                                                                                                                                                                                                                                                                                                                                                                                                                                                                                                                                                                                                                                                                                                                                                                                                | 14         | Coccoloba diversifolia             | Pigeon Plum            | 12` OA HT, 2` Cal    |  |  |
|                                                                                                                                                                                                                                                                                                                                                                                                                                                                                                                                                                                                                                                                                                                                                                                                                                                                                                                                                                                                                                                                                                                                                                                                                                                                                                                                                                                                                                                                                                                                                                                                                                                                                                                                                                                                                                                                                                                                                                                                                                                                                                                                | 7          | Conocarpus erectus                 | Buttonwood             | 12` OA HT            |  |  |
| The state of the s | 23         | Sabal palmetto                     | Sabal Palm             | 14`-24` OA HT. MIXED |  |  |
| SYMBOL                                                                                                                                                                                                                                                                                                                                                                                                                                                                                                                                                                                                                                                                                                                                                                                                                                                                                                                                                                                                                                                                                                                                                                                                                                                                                                                                                                                                                                                                                                                                                                                                                                                                                                                                                                                                                                                                                                                                                                                                                                                                                                                         | <u>QTY</u> | BOTANICAL NAME                     | COMMON NAME            | SIZE                 |  |  |
| PROPOSE                                                                                                                                                                                                                                                                                                                                                                                                                                                                                                                                                                                                                                                                                                                                                                                                                                                                                                                                                                                                                                                                                                                                                                                                                                                                                                                                                                                                                                                                                                                                                                                                                                                                                                                                                                                                                                                                                                                                                                                                                                                                                                                        | D SHRL     | JBS - NATIVE                       |                        |                      |  |  |
|                                                                                                                                                                                                                                                                                                                                                                                                                                                                                                                                                                                                                                                                                                                                                                                                                                                                                                                                                                                                                                                                                                                                                                                                                                                                                                                                                                                                                                                                                                                                                                                                                                                                                                                                                                                                                                                                                                                                                                                                                                                                                                                                | 26         | Conocarpus erectus sericeus        | Silver Buttonwood, STD | 15 GAL. 8`OA HT MIN  |  |  |
|                                                                                                                                                                                                                                                                                                                                                                                                                                                                                                                                                                                                                                                                                                                                                                                                                                                                                                                                                                                                                                                                                                                                                                                                                                                                                                                                                                                                                                                                                                                                                                                                                                                                                                                                                                                                                                                                                                                                                                                                                                                                                                                                | 50         | Hamelia patens                     | Firebush               | 3 GAL, 18" HT        |  |  |
| Ex. 0 22                                                                                                                                                                                                                                                                                                                                                                                                                                                                                                                                                                                                                                                                                                                                                                                                                                                                                                                                                                                                                                                                                                                                                                                                                                                                                                                                                                                                                                                                                                                                                                                                                                                                                                                                                                                                                                                                                                                                                                                                                                                                                                                       | 20         | llex cassine                       | Dahoon Holly           | 15 GAL. 8`OA HT MIN  |  |  |
| $\odot$                                                                                                                                                                                                                                                                                                                                                                                                                                                                                                                                                                                                                                                                                                                                                                                                                                                                                                                                                                                                                                                                                                                                                                                                                                                                                                                                                                                                                                                                                                                                                                                                                                                                                                                                                                                                                                                                                                                                                                                                                                                                                                                        | 93         | Myrsine floridana                  | Myrsine                | 3 GAL, 18" HT        |  |  |
|                                                                                                                                                                                                                                                                                                                                                                                                                                                                                                                                                                                                                                                                                                                                                                                                                                                                                                                                                                                                                                                                                                                                                                                                                                                                                                                                                                                                                                                                                                                                                                                                                                                                                                                                                                                                                                                                                                                                                                                                                                                                                                                                | 4          | Thrinax morrisii                   | Key Thatch Palm        | 6` OA HT             |  |  |
| GROUNDO                                                                                                                                                                                                                                                                                                                                                                                                                                                                                                                                                                                                                                                                                                                                                                                                                                                                                                                                                                                                                                                                                                                                                                                                                                                                                                                                                                                                                                                                                                                                                                                                                                                                                                                                                                                                                                                                                                                                                                                                                                                                                                                        | OVERS      | S - NATIVE                         |                        |                      |  |  |
|                                                                                                                                                                                                                                                                                                                                                                                                                                                                                                                                                                                                                                                                                                                                                                                                                                                                                                                                                                                                                                                                                                                                                                                                                                                                                                                                                                                                                                                                                                                                                                                                                                                                                                                                                                                                                                                                                                                                                                                                                                                                                                                                | 37         | Chrysobalanus icaco 'Horizontalis' | Horizontal Cocoplum    | 3 GAL, 18" HT        |  |  |
|                                                                                                                                                                                                                                                                                                                                                                                                                                                                                                                                                                                                                                                                                                                                                                                                                                                                                                                                                                                                                                                                                                                                                                                                                                                                                                                                                                                                                                                                                                                                                                                                                                                                                                                                                                                                                                                                                                                                                                                                                                                                                                                                | 247        | Ernodea littoralis                 | Golden Creeper         | 1 GAL                |  |  |
|                                                                                                                                                                                                                                                                                                                                                                                                                                                                                                                                                                                                                                                                                                                                                                                                                                                                                                                                                                                                                                                                                                                                                                                                                                                                                                                                                                                                                                                                                                                                                                                                                                                                                                                                                                                                                                                                                                                                                                                                                                                                                                                                | 191        | Mimosa strigillosa                 | Sunshine Mimosa        | 1 GAL                |  |  |
|                                                                                                                                                                                                                                                                                                                                                                                                                                                                                                                                                                                                                                                                                                                                                                                                                                                                                                                                                                                                                                                                                                                                                                                                                                                                                                                                                                                                                                                                                                                                                                                                                                                                                                                                                                                                                                                                                                                                                                                                                                                                                                                                | 88         | Muhlenbergia capillaris            | Pink Muhly Grass       | 1 GAL                |  |  |
|                                                                                                                                                                                                                                                                                                                                                                                                                                                                                                                                                                                                                                                                                                                                                                                                                                                                                                                                                                                                                                                                                                                                                                                                                                                                                                                                                                                                                                                                                                                                                                                                                                                                                                                                                                                                                                                                                                                                                                                                                                                                                                                                | 163        | Spartina patens                    | Spartina               | 1 GAL                |  |  |
| + + + + + + + + + + + + + + + + + + + +                                                                                                                                                                                                                                                                                                                                                                                                                                                                                                                                                                                                                                                                                                                                                                                                                                                                                                                                                                                                                                                                                                                                                                                                                                                                                                                                                                                                                                                                                                                                                                                                                                                                                                                                                                                                                                                                                                                                                                                                                                                                                        | 24         | Zamia floridana                    | Coontie                | 3 GAL                |  |  |