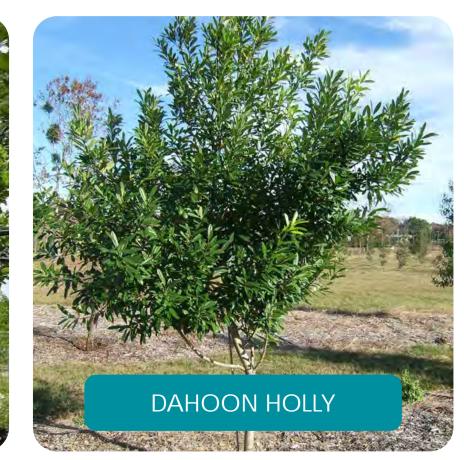

### PLANT SCHEDULE EAST BUFFER

| SYMBOL           | QTY                   | BOTANICAL NAME              | COMMON NAME            | SIZE                | : |  |
|------------------|-----------------------|-----------------------------|------------------------|---------------------|---|--|
| PROPOSE          | PROPOSED - NATIVE     |                             |                        |                     |   |  |
|                  | 4                     | Annona glabra               | Pond Apple             | 12` OA HT           | : |  |
| \(\frac{1}{2} \) | 2                     | Bursera simaruba            | Gumbo Limbo            | 12` OA HT           | : |  |
|                  | 11                    | Coccoloba diversifolia      | Pigeon Plum            | 12` OA HT, 2` Cal   |   |  |
|                  | 9                     | Conocarpus erectus          | Buttonwood             | 12` OA HT           | : |  |
| SYMBOL           | QTY                   | BOTANICAL NAME              | COMMON NAME            | SIZE                | - |  |
| PROPOSE          | D SHR                 | JBS - NATIVE                |                        |                     |   |  |
| (·)              | 11                    | Conocarpus erectus sericeus | Silver Buttonwood, STD | 15 GAL. 8`OA HT MIN |   |  |
|                  | 25                    | Hamelia patens              | Firebush               | 3 GAL, 18" HT       |   |  |
| Ex               | 12                    | llex cassine                | Dahoon Holly           | 15 GAL. 8`OA HT MIN |   |  |
| $\odot$          | 10                    | Myrcianthes fragrans        | Simpson's Stopper      | 3 GAL, 18" HT       |   |  |
| $\odot$          | 40                    | Myrsine floridana           | Myrsine                | 3 GAL, 18" HT       |   |  |
| GROUNDO          | GROUNDCOVERS - NATIVE |                             |                        |                     |   |  |
|                  | 65                    | Borrichia frutescens        | Sea Oxeye Daisy        | 1 GAL               |   |  |
|                  | 27                    | Flaveria floridana          | Yellowtop              | 1 GAL               |   |  |
|                  | 102                   | Spartina patens             | Spartina               | 1 GAL               |   |  |

### PLANT SCHEDULE SANIBEL CAPTIVA ROAD BUFFER

| SYMBOL                                                                                                                                                                                                                                                                                                                                                                                                                                                                                                                                                                                                                                                                                                                                                                                                                                                                                                                                                                                                                                                                                                                                                                                                                                                                                                                                                                                                                                                                                                                                                                                                                                                                                                                                                                                                                                                                                                                                                                                                                                                                                                                         | <u>QTY</u> | BOTANICAL NAME                     | COMMON NAME            | SIZE                 |  |  |
|--------------------------------------------------------------------------------------------------------------------------------------------------------------------------------------------------------------------------------------------------------------------------------------------------------------------------------------------------------------------------------------------------------------------------------------------------------------------------------------------------------------------------------------------------------------------------------------------------------------------------------------------------------------------------------------------------------------------------------------------------------------------------------------------------------------------------------------------------------------------------------------------------------------------------------------------------------------------------------------------------------------------------------------------------------------------------------------------------------------------------------------------------------------------------------------------------------------------------------------------------------------------------------------------------------------------------------------------------------------------------------------------------------------------------------------------------------------------------------------------------------------------------------------------------------------------------------------------------------------------------------------------------------------------------------------------------------------------------------------------------------------------------------------------------------------------------------------------------------------------------------------------------------------------------------------------------------------------------------------------------------------------------------------------------------------------------------------------------------------------------------|------------|------------------------------------|------------------------|----------------------|--|--|
| PROPOSED - NATIVE                                                                                                                                                                                                                                                                                                                                                                                                                                                                                                                                                                                                                                                                                                                                                                                                                                                                                                                                                                                                                                                                                                                                                                                                                                                                                                                                                                                                                                                                                                                                                                                                                                                                                                                                                                                                                                                                                                                                                                                                                                                                                                              |            |                                    |                        |                      |  |  |
| *                                                                                                                                                                                                                                                                                                                                                                                                                                                                                                                                                                                                                                                                                                                                                                                                                                                                                                                                                                                                                                                                                                                                                                                                                                                                                                                                                                                                                                                                                                                                                                                                                                                                                                                                                                                                                                                                                                                                                                                                                                                                                                                              | 2          | Acoelorrhaphe wrightii             | Paurotis Palm          | 45 GAL               |  |  |
|                                                                                                                                                                                                                                                                                                                                                                                                                                                                                                                                                                                                                                                                                                                                                                                                                                                                                                                                                                                                                                                                                                                                                                                                                                                                                                                                                                                                                                                                                                                                                                                                                                                                                                                                                                                                                                                                                                                                                                                                                                                                                                                                | 5          | Annona glabra                      | Pond Apple             | 12` OA HT            |  |  |
|                                                                                                                                                                                                                                                                                                                                                                                                                                                                                                                                                                                                                                                                                                                                                                                                                                                                                                                                                                                                                                                                                                                                                                                                                                                                                                                                                                                                                                                                                                                                                                                                                                                                                                                                                                                                                                                                                                                                                                                                                                                                                                                                | 13         | Bursera simaruba                   | Gumbo Limbo            | 12` OA HT            |  |  |
|                                                                                                                                                                                                                                                                                                                                                                                                                                                                                                                                                                                                                                                                                                                                                                                                                                                                                                                                                                                                                                                                                                                                                                                                                                                                                                                                                                                                                                                                                                                                                                                                                                                                                                                                                                                                                                                                                                                                                                                                                                                                                                                                | 14         | Coccoloba diversifolia             | Pigeon Plum            | 12` OA HT, 2` Cal    |  |  |
|                                                                                                                                                                                                                                                                                                                                                                                                                                                                                                                                                                                                                                                                                                                                                                                                                                                                                                                                                                                                                                                                                                                                                                                                                                                                                                                                                                                                                                                                                                                                                                                                                                                                                                                                                                                                                                                                                                                                                                                                                                                                                                                                | 7          | Conocarpus erectus                 | Buttonwood             | 12` OA HT            |  |  |
| The state of the s | 23         | Sabal palmetto                     | Sabal Palm             | 14`-24` OA HT. MIXED |  |  |
| SYMBOL                                                                                                                                                                                                                                                                                                                                                                                                                                                                                                                                                                                                                                                                                                                                                                                                                                                                                                                                                                                                                                                                                                                                                                                                                                                                                                                                                                                                                                                                                                                                                                                                                                                                                                                                                                                                                                                                                                                                                                                                                                                                                                                         | <u>QTY</u> | BOTANICAL NAME                     | COMMON NAME            | SIZE                 |  |  |
| PROPOSE                                                                                                                                                                                                                                                                                                                                                                                                                                                                                                                                                                                                                                                                                                                                                                                                                                                                                                                                                                                                                                                                                                                                                                                                                                                                                                                                                                                                                                                                                                                                                                                                                                                                                                                                                                                                                                                                                                                                                                                                                                                                                                                        | D SHRL     | JBS - NATIVE                       |                        |                      |  |  |
|                                                                                                                                                                                                                                                                                                                                                                                                                                                                                                                                                                                                                                                                                                                                                                                                                                                                                                                                                                                                                                                                                                                                                                                                                                                                                                                                                                                                                                                                                                                                                                                                                                                                                                                                                                                                                                                                                                                                                                                                                                                                                                                                | 26         | Conocarpus erectus sericeus        | Silver Buttonwood, STD | 15 GAL. 8`OA HT MIN  |  |  |
|                                                                                                                                                                                                                                                                                                                                                                                                                                                                                                                                                                                                                                                                                                                                                                                                                                                                                                                                                                                                                                                                                                                                                                                                                                                                                                                                                                                                                                                                                                                                                                                                                                                                                                                                                                                                                                                                                                                                                                                                                                                                                                                                | 50         | Hamelia patens                     | Firebush               | 3 GAL, 18" HT        |  |  |
| Ex. 0 22                                                                                                                                                                                                                                                                                                                                                                                                                                                                                                                                                                                                                                                                                                                                                                                                                                                                                                                                                                                                                                                                                                                                                                                                                                                                                                                                                                                                                                                                                                                                                                                                                                                                                                                                                                                                                                                                                                                                                                                                                                                                                                                       | 20         | llex cassine                       | Dahoon Holly           | 15 GAL. 8`OA HT MIN  |  |  |
| $\odot$                                                                                                                                                                                                                                                                                                                                                                                                                                                                                                                                                                                                                                                                                                                                                                                                                                                                                                                                                                                                                                                                                                                                                                                                                                                                                                                                                                                                                                                                                                                                                                                                                                                                                                                                                                                                                                                                                                                                                                                                                                                                                                                        | 93         | Myrsine floridana                  | Myrsine                | 3 GAL, 18" HT        |  |  |
|                                                                                                                                                                                                                                                                                                                                                                                                                                                                                                                                                                                                                                                                                                                                                                                                                                                                                                                                                                                                                                                                                                                                                                                                                                                                                                                                                                                                                                                                                                                                                                                                                                                                                                                                                                                                                                                                                                                                                                                                                                                                                                                                | 4          | Thrinax morrisii                   | Key Thatch Palm        | 6` OA HT             |  |  |
| GROUNDO                                                                                                                                                                                                                                                                                                                                                                                                                                                                                                                                                                                                                                                                                                                                                                                                                                                                                                                                                                                                                                                                                                                                                                                                                                                                                                                                                                                                                                                                                                                                                                                                                                                                                                                                                                                                                                                                                                                                                                                                                                                                                                                        | OVERS      | S - NATIVE                         |                        |                      |  |  |
|                                                                                                                                                                                                                                                                                                                                                                                                                                                                                                                                                                                                                                                                                                                                                                                                                                                                                                                                                                                                                                                                                                                                                                                                                                                                                                                                                                                                                                                                                                                                                                                                                                                                                                                                                                                                                                                                                                                                                                                                                                                                                                                                | 37         | Chrysobalanus icaco 'Horizontalis' | Horizontal Cocoplum    | 3 GAL, 18" HT        |  |  |
|                                                                                                                                                                                                                                                                                                                                                                                                                                                                                                                                                                                                                                                                                                                                                                                                                                                                                                                                                                                                                                                                                                                                                                                                                                                                                                                                                                                                                                                                                                                                                                                                                                                                                                                                                                                                                                                                                                                                                                                                                                                                                                                                | 247        | Ernodea littoralis                 | Golden Creeper         | 1 GAL                |  |  |
|                                                                                                                                                                                                                                                                                                                                                                                                                                                                                                                                                                                                                                                                                                                                                                                                                                                                                                                                                                                                                                                                                                                                                                                                                                                                                                                                                                                                                                                                                                                                                                                                                                                                                                                                                                                                                                                                                                                                                                                                                                                                                                                                | 191        | Mimosa strigillosa                 | Sunshine Mimosa        | 1 GAL                |  |  |
|                                                                                                                                                                                                                                                                                                                                                                                                                                                                                                                                                                                                                                                                                                                                                                                                                                                                                                                                                                                                                                                                                                                                                                                                                                                                                                                                                                                                                                                                                                                                                                                                                                                                                                                                                                                                                                                                                                                                                                                                                                                                                                                                | 88         | Muhlenbergia capillaris            | Pink Muhly Grass       | 1 GAL                |  |  |
|                                                                                                                                                                                                                                                                                                                                                                                                                                                                                                                                                                                                                                                                                                                                                                                                                                                                                                                                                                                                                                                                                                                                                                                                                                                                                                                                                                                                                                                                                                                                                                                                                                                                                                                                                                                                                                                                                                                                                                                                                                                                                                                                | 163        | Spartina patens                    | Spartina               | 1 GAL                |  |  |
| + + + + + + + + + + + + + + + + + + + +                                                                                                                                                                                                                                                                                                                                                                                                                                                                                                                                                                                                                                                                                                                                                                                                                                                                                                                                                                                                                                                                                                                                                                                                                                                                                                                                                                                                                                                                                                                                                                                                                                                                                                                                                                                                                                                                                                                                                                                                                                                                                        | 24         | Zamia floridana                    | Coontie                | 3 GAL                |  |  |