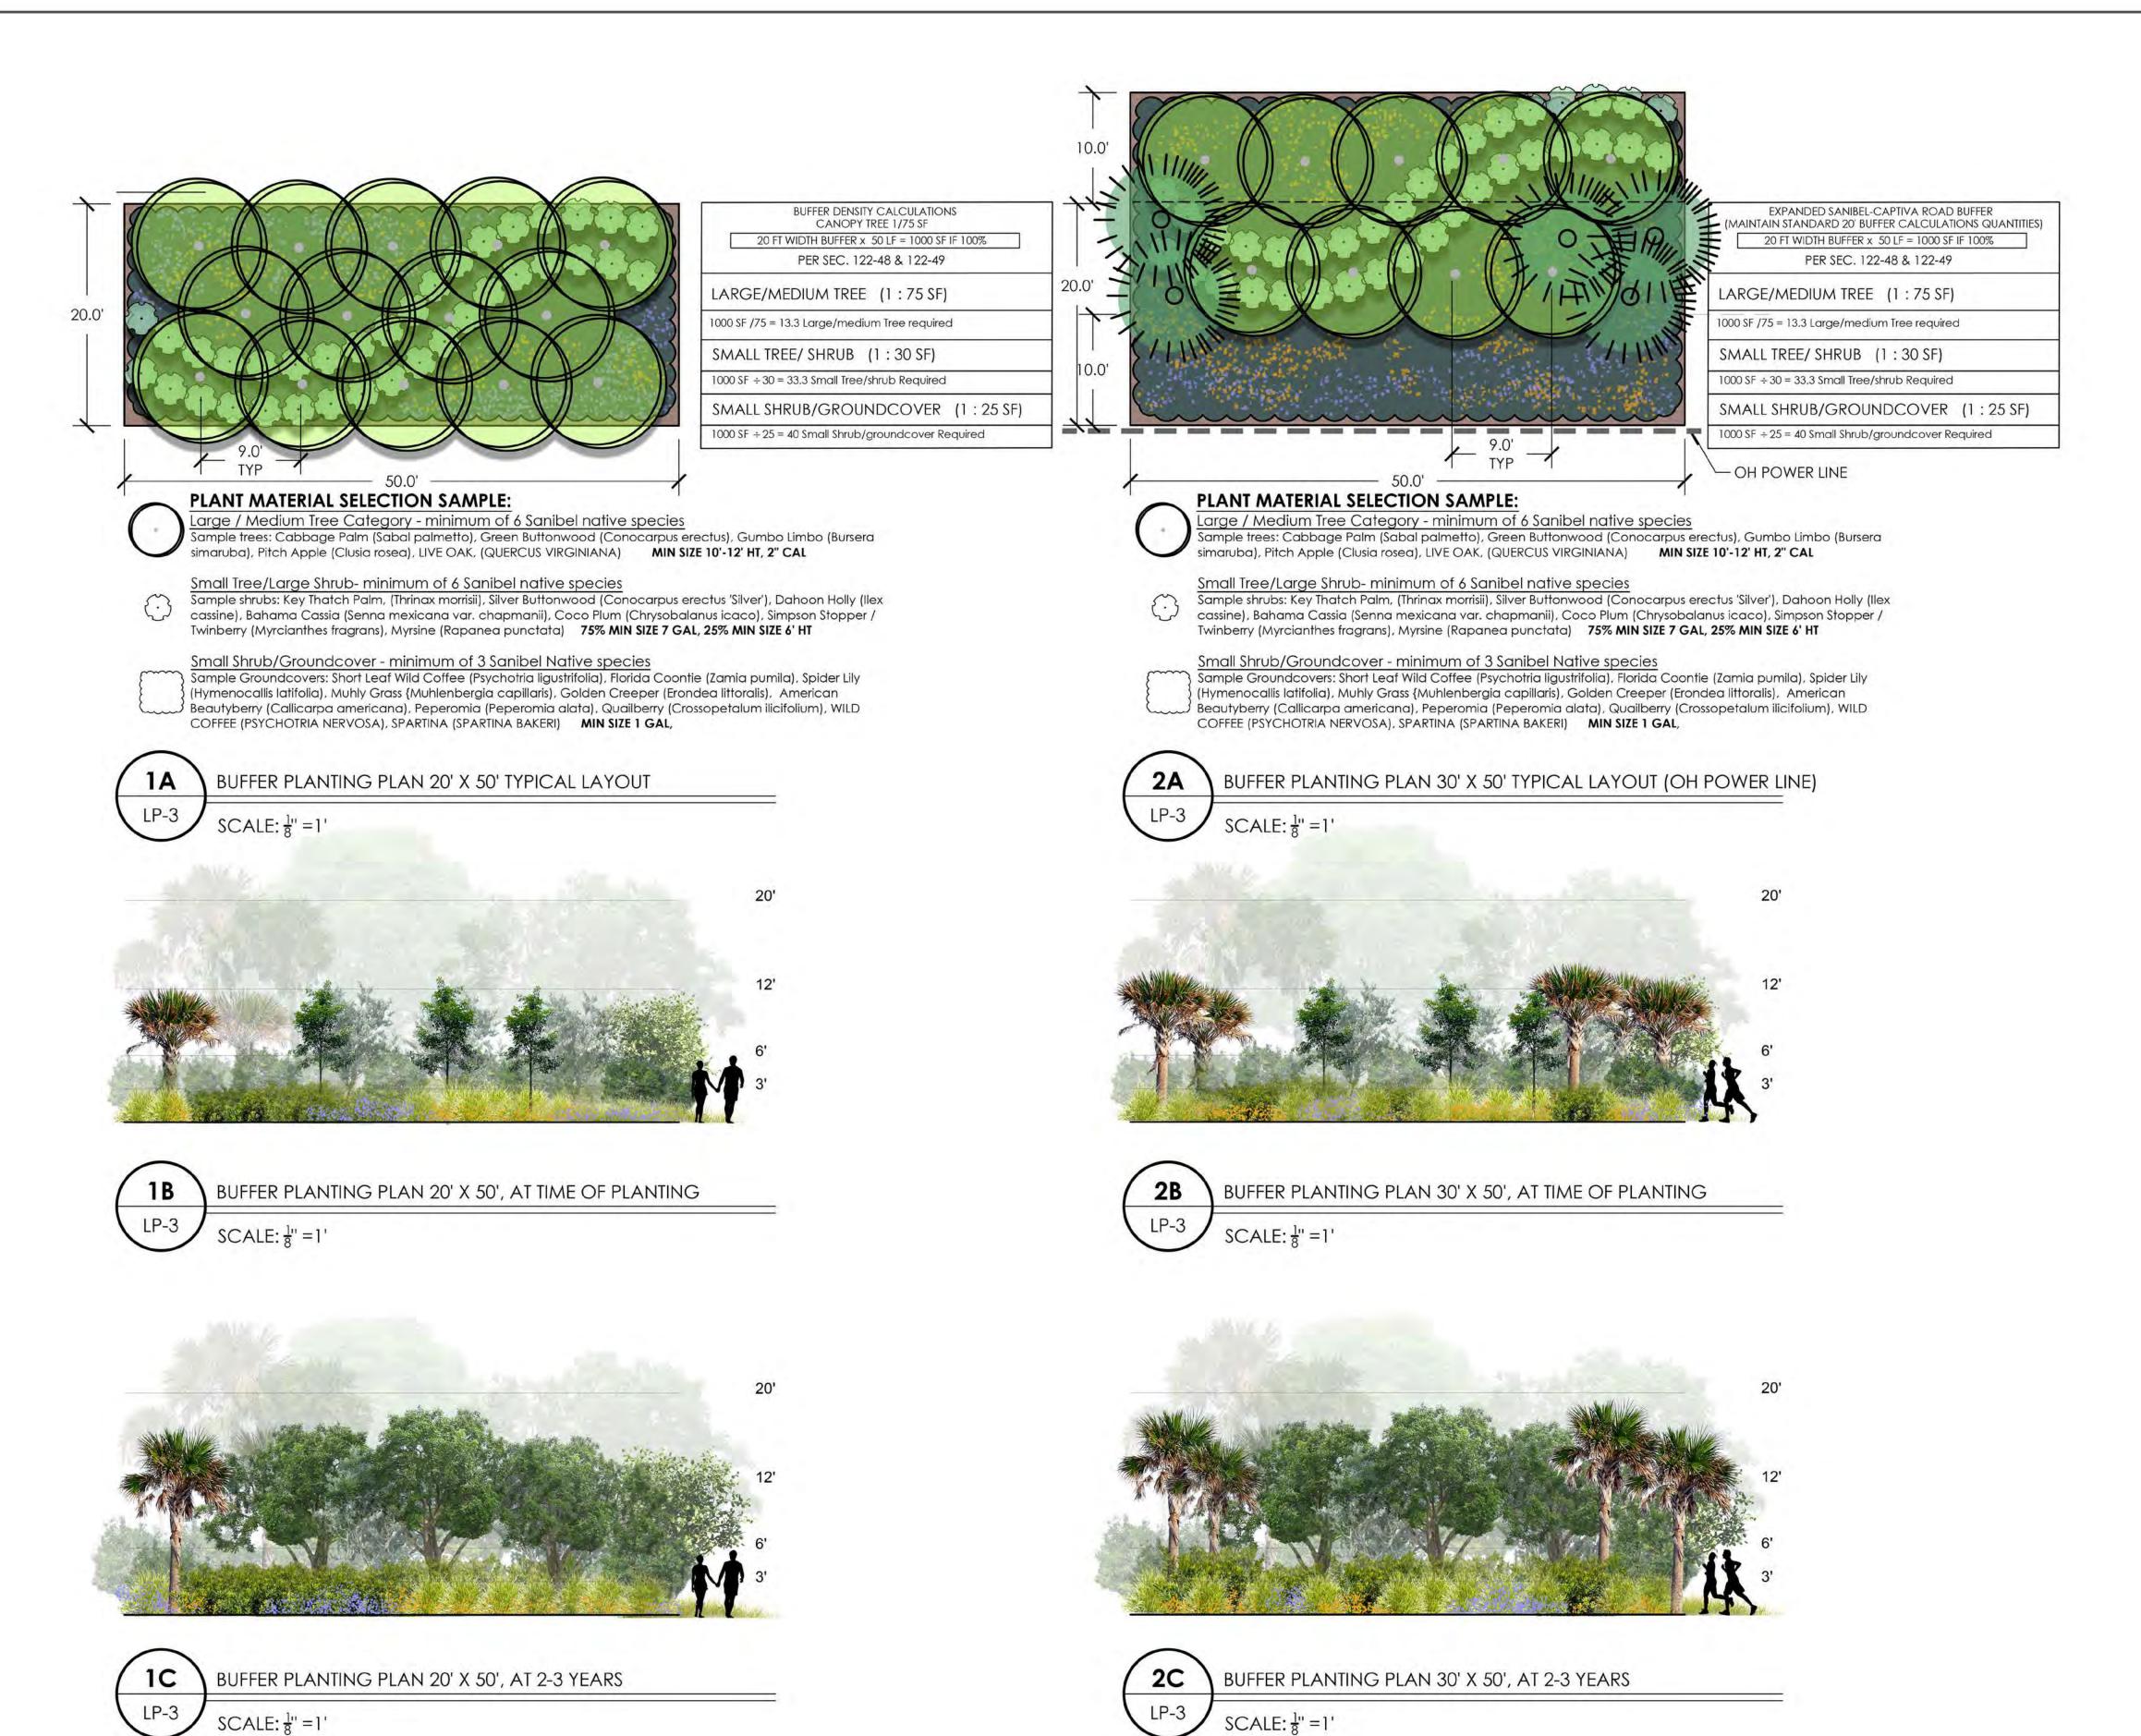

\*25% SMALL TREE = 13 REQUIRED

50 0

Spacing Required Existing PROPOSED

SEC. 126-1405. - LANDSCAPING. **BUFFER VEGETATION NOTES:** OFF-STREET PARKING AREAS SHALL HAVE AT LEAST 20 SOUARE FEET OF INTERIOR LANDSCAPING FOR EACH SEC. 122-47. - VEGETATION BUFFERS REQUIRED. PARKING SPACE. SUCH LANDSCAPED AREAS SHALL BE LOCATED IN SUCH A MANNER AS TO DIVIDE AND BREAK IN ADDITION TO THE INTERIOR LANDSCAPING REQUIRED FOR PARKING AREAS BY SECTION 126-1405. UP THE EXPANSE OF THE PARKING LOT AND AT STRATEGIC POINTS TO GUIDE TRAFFIC FLOW AND DIRECTION. ALL COMMERCIAL AND INSTITUTIONAL DEVELOPMENT AND USES (INCLUDING SPECIAL USES NOT LANDSCAPED AREAS SHALL NOT BE SEPARATED BY MORE THAN TEN CONTINUOUS PARKING SPACES. EACH 200 EXEMPTED FROM COMPLIANCE WITH THIS DIVISION) SHALL INCLUDE STRIPS OF VEGETATION (CALLED SQUARE FEET OF LANDSCAPED AREA SHALL HAVE AT LEAST ONE TALL OR MEDIUM TREE, FIVE SMALL TREES AND "VEGETATION BUFFERS" IN THIS DIVISION), IN COMPLIANCE WITH THE STANDARDS OF THIS DIVISION EIGHT SMALL SHRUBS OR GROUND COVER PLANTS, AT LEAST 75 PERCENT OF WHICH ARE TO BE NATIVE PLANTS; FOR THE LOCATION, PLANTING, AND MAINTENANCE OF SUCH VEGETATION BUFFERS, AS A MEANS NOT MORE THAN 25 PERCENT MAY BE NONCOMPETING EXOTIC SPECIES OF PLANTS. LOW GRASSES SUCH AS ST. OF PROVIDING A BARRIER TO BOTH LIGHT AND SOUND CREATED BY SUCH USES AND FOR THE AUGUSTINE, BAHIA, BERMUDA AND ZOYSIA GRASSES AND OTHER EXOTIC GRASSES AND VINES SHALL NOT BE PURPOSE OF MAINTAINING A RURAL, NATURAL ENVIRONMENT ALONG CITY STREETS. USED. THE PLANNING COMMISSION MAY, UPON REVIEW AND RECOMMENDATION OF THE VEGETATION COMMITTEE AND CITY MANAGER. VARY THE SPECIFIC REQUIREMENTS SET FORTH IN THIS SECTION. AS LONG AS SEC. 122-48. - LOCATION AND SIZE OF REQUIRED VEGETATION BUFFERS. THE PURPOSE AND INTENT OF THIS SECTION ARE ACCOMPLISHED. ALL VEGETATION PLANTED IN SUCH VEGETATION BUFFERS REQUIRED BY THIS DIVISION SHALL BE LOCATED AND SIZED IN ACCORDANCE LANDSCAPED AREAS SHALL BE INSTALLED AND PERMANENTLY MAINTAINED IN ACCORDANCE WITH THE WITH THE FOLLOWING REQUIREMENTS: REQUIREMENTS OF CHAPTER 122, ARTICLE II, DIVISION 2. A VEGETATION BUFFER AT LEAST 20 FEET IN DEPTH SHALL BE LOCATED ADJACENT TO THE RIGHT-OF-WAY OF ANY STREET, EXCEPT FOR PERIWINKLE WAY BETWEEN CAUSEWAY ROAD AND TARPON BAY ROAD. . ALONG PERIWINKLE WAY BETWEEN CAUSEWAY ROAD AND TARPON BAY ROAD, A VEGETATION BUFFER AT LEAST 20 FEET IN DEPTH SHALL BE LOCATED A MINIMUM OF 50 FEET AND A MAXIMUM OF 90 FEET FROM THE CENTERLINE OF THE PERIWINKLE WAY RIGHT-OF-WAY AND SHALL RUN PARALLEL TO SUCH . VEGETATION BUFFERS AT LEAST 15 FEET IN DEPTH SHALL BE LOCATED ALONG ALL SIDE LOT LINES. . Vegetation Buffers at least 15 feet in Depth Shall be located along all rear lot lines, or ALONG THE BOUNDARY OF A COMMERCIAL DISTRICT IF SUCH BOUNDARY IS LOCATED ON THE PROPERTY CLOSER TO THE ABUTTING STREET THAN THE REAR LOT LINE. 5. THE MINIMUM DEPTHS FOR VEGETATION BUFFERS REQUIRED BY SUBSECTIONS (1) THROUGH (4) OF THIS SECTION MAY BE INCREASED BY THE PLANNING COMMISSION WHEN NECESSARY TO ACCOMMODATE DRAINAGE EASEMENTS AND FACILITIES, OVERHEAD POWER LINES, AND OTHER NATURAL OR MANMADE FEATURES LOCATED ALONG THE BOUNDARIES OF THE PARCEL IN QUESTION WHICH CONSTRAIN THE ESTABLISHMENT OF REQUIRED VEGETATION BUFFERS. . REQUIRED VEGETATION BUFFERS MUST BE ENTIRELY LOCATED BETWEEN THE PROPERTY LINES OF A LOT OR PARCEL AND ALL STRUCTURAL DEVELOPMENT AND DRIVEWAYS AND PARKING AREAS LOCATED ON SUCH LOT OR PARCEL. ★ 15' VISIBILITY OFFSET SEC. 122-49. - TYPES, VARIETIES AND NUMBERS OF PLANTS REQUIRED. EACH VEGETATION BUFFER REQUIRED BY THIS DIVISION SHALL BE INSTALLED WITH PLANTS MEETING THE FOLLOWING REQUIREMENTS: . EACH REQUIRED VEGETATION BUFFER SHALL INCLUDE AT LEAST ONE LARGE OR MEDIUM TREE FOR **ADJACENT** EACH 75 SQUARE FEET OF THE REQUIRED BUFFER AREA, WITH A MINIMUM OF SIX DIFFERENT SPECIES OF LAND USE: DRIVE APRON NATIVE PLANTS INCLUDED. RESIDENTIAL 2. Each required vegetation buffer shall include at least one small tree or shrub for each 30 SQUARE FEET OF THE REQUIRED BUFFER AREAS (AT LEAST 25 PERCENT OF WHICH MUST BE SMALL TREES), WITH A MINIMUM OF FIVE DIFFERENT SPECIES OF NATIVE PLANTS INCLUDED. B. EACH REQUIRED VEGETATION BUFFER SHALL INCLUDE AT LEAST ONE LOW GROWING (SMALL) SHRUB 1080 SQ FT OR GROUNDCOVER PLANT FOR EACH 25 SQUARE FEET OF THE REQUIRED BUFFER AREA, WITH A MINIMUM OF THREE DIFFERENT SPECIES OF NATIVE PLANTS INCLUDED. NO GRASSES OR VINES SHALL BE 15' VISIBILITY OFFSET USED TO SATISFY THIS REQUIREMENT. 4. A MINIMUM OF 75 PERCENT OF THE PLANTS REQUIRED BY EACH OF THE SUBSECTIONS (1) THROUGH (3) OF THIS SECTION SHALL BE NATIVE PLANTS. THE REMAINDER MAY BE EITHER NATIVE PLANTS OR 5' VISIBILITY NONCOMPETING EXOTIC SPECIES OF PLANT. THE CATEGORY FOR NATIVE PLANTS (AS LARGE OR MEDIUM TREES, SMALL TREES OR SHRUBS, OR LOW GROWING (SMALL) SHRUBS OR GROUNDCOVER PLANTS) IS SPECIFIED ON THE CITY'S HORTICULTURALLY AVAILABLE NATIVE PLANTS LIST. THE APPLICABLE CATEGORY FOR NONCOMPETING EXOTIC SPECIES OF PLANT SHALL BE AS DETERMINED BY THE CITY MANAGER, OR THE MANAGER'S DESIGNEE, CONSIDERING TREES GENERALLY OVER 25 FEET IN HEIGHT AT TIME OF MATURITY AS LARGE OR MEDIUM TREES AND CONSIDERING THE SIMILARITY OF NONCOMPETING EXOTIC SPECIES OF SMALL TREES, SHRUBS, LOW GROWING (SMALL) SHRUBS AND GROUNDCOVER PLANTS TO THE CATEGORIES ESTABLISHED FOR NATIVE PLANTS. EXISTING, PRESERVED PLANTS SHALL BE COUNTED TOWARD MEETING THE REQUIREMENTS OF THIS DIVISION. LEGEND PHASE 1 DISTURBANCE \_\_\_\_ PHASE 2 DISTURBANCE 53' SETBACK BOWMAN'S BEACH ROAD BUFFER - 20'FT WIDE \_\_ LIMIT OF WORK (54) LARGE TREE (155) (39) SMALL TREE/ (116) LARGE SHRUB (188) GROUNDCOVERS VISIBILITY OFFSET OVERHEAD POWER - NO PROPOSED CANOPY TREES **MANGROVE SCULPTURE** EXPANDED BUFFER AREA REQUIRED PARKING AREA VEĞĘTATION RELOCATION AREA DRIVE APRON AREA PROPOSED. BENCH - OH POWER EXPAND SANIBEL-CAPTIVA ROAD BUFFER BY 10 FEET DUE TO OVERHEAD POWER LINES SET BACK MAINTAIN STANDARD BUFFER QUANTITIES. DRIVE APRON - SANIBEL CAPTIVA ROAD BUFFER - 30'FT WIDE (64) LARGE TREE Call Before You Dig (181) (46) SMALL TREE/ (135) LARGE SHRUB (218) GROUNDCOVERS Call Sunshine State One Call, at 811 or 800-432-4770, two full days before 75' SETBACK digging in any easement, right-of-way or permitted use area.