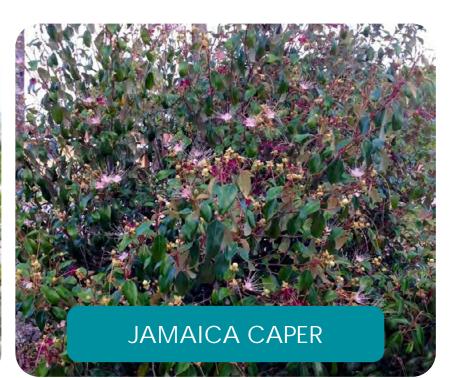

### PLANT SCHEDULE EAST BUFFER

| SYMBOL           | QTY                   | BOTANICAL NAME              | COMMON NAME            | SIZE                | : |  |
|------------------|-----------------------|-----------------------------|------------------------|---------------------|---|--|
| PROPOSE          | PROPOSED - NATIVE     |                             |                        |                     |   |  |
|                  | 4                     | Annona glabra               | Pond Apple             | 12` OA HT           | : |  |
| \(\frac{1}{2} \) | 2                     | Bursera simaruba            | Gumbo Limbo            | 12` OA HT           | : |  |
|                  | 11                    | Coccoloba diversifolia      | Pigeon Plum            | 12` OA HT, 2` Cal   |   |  |
|                  | 9                     | Conocarpus erectus          | Buttonwood             | 12` OA HT           | : |  |
| SYMBOL           | QTY                   | BOTANICAL NAME              | COMMON NAME            | SIZE                | - |  |
| PROPOSE          | D SHR                 | JBS - NATIVE                |                        |                     |   |  |
| (·)              | 11                    | Conocarpus erectus sericeus | Silver Buttonwood, STD | 15 GAL. 8`OA HT MIN |   |  |
|                  | 25                    | Hamelia patens              | Firebush               | 3 GAL, 18" HT       |   |  |
| Ex               | 12                    | llex cassine                | Dahoon Holly           | 15 GAL. 8`OA HT MIN |   |  |
| $\odot$          | 10                    | Myrcianthes fragrans        | Simpson's Stopper      | 3 GAL, 18" HT       |   |  |
| $\odot$          | 40                    | Myrsine floridana           | Myrsine                | 3 GAL, 18" HT       |   |  |
| GROUNDO          | GROUNDCOVERS - NATIVE |                             |                        |                     |   |  |
|                  | 65                    | Borrichia frutescens        | Sea Oxeye Daisy        | 1 GAL               |   |  |
|                  | 27                    | Flaveria floridana          | Yellowtop              | 1 GAL               |   |  |
|                  | 102                   | Spartina patens             | Spartina               | 1 GAL               |   |  |