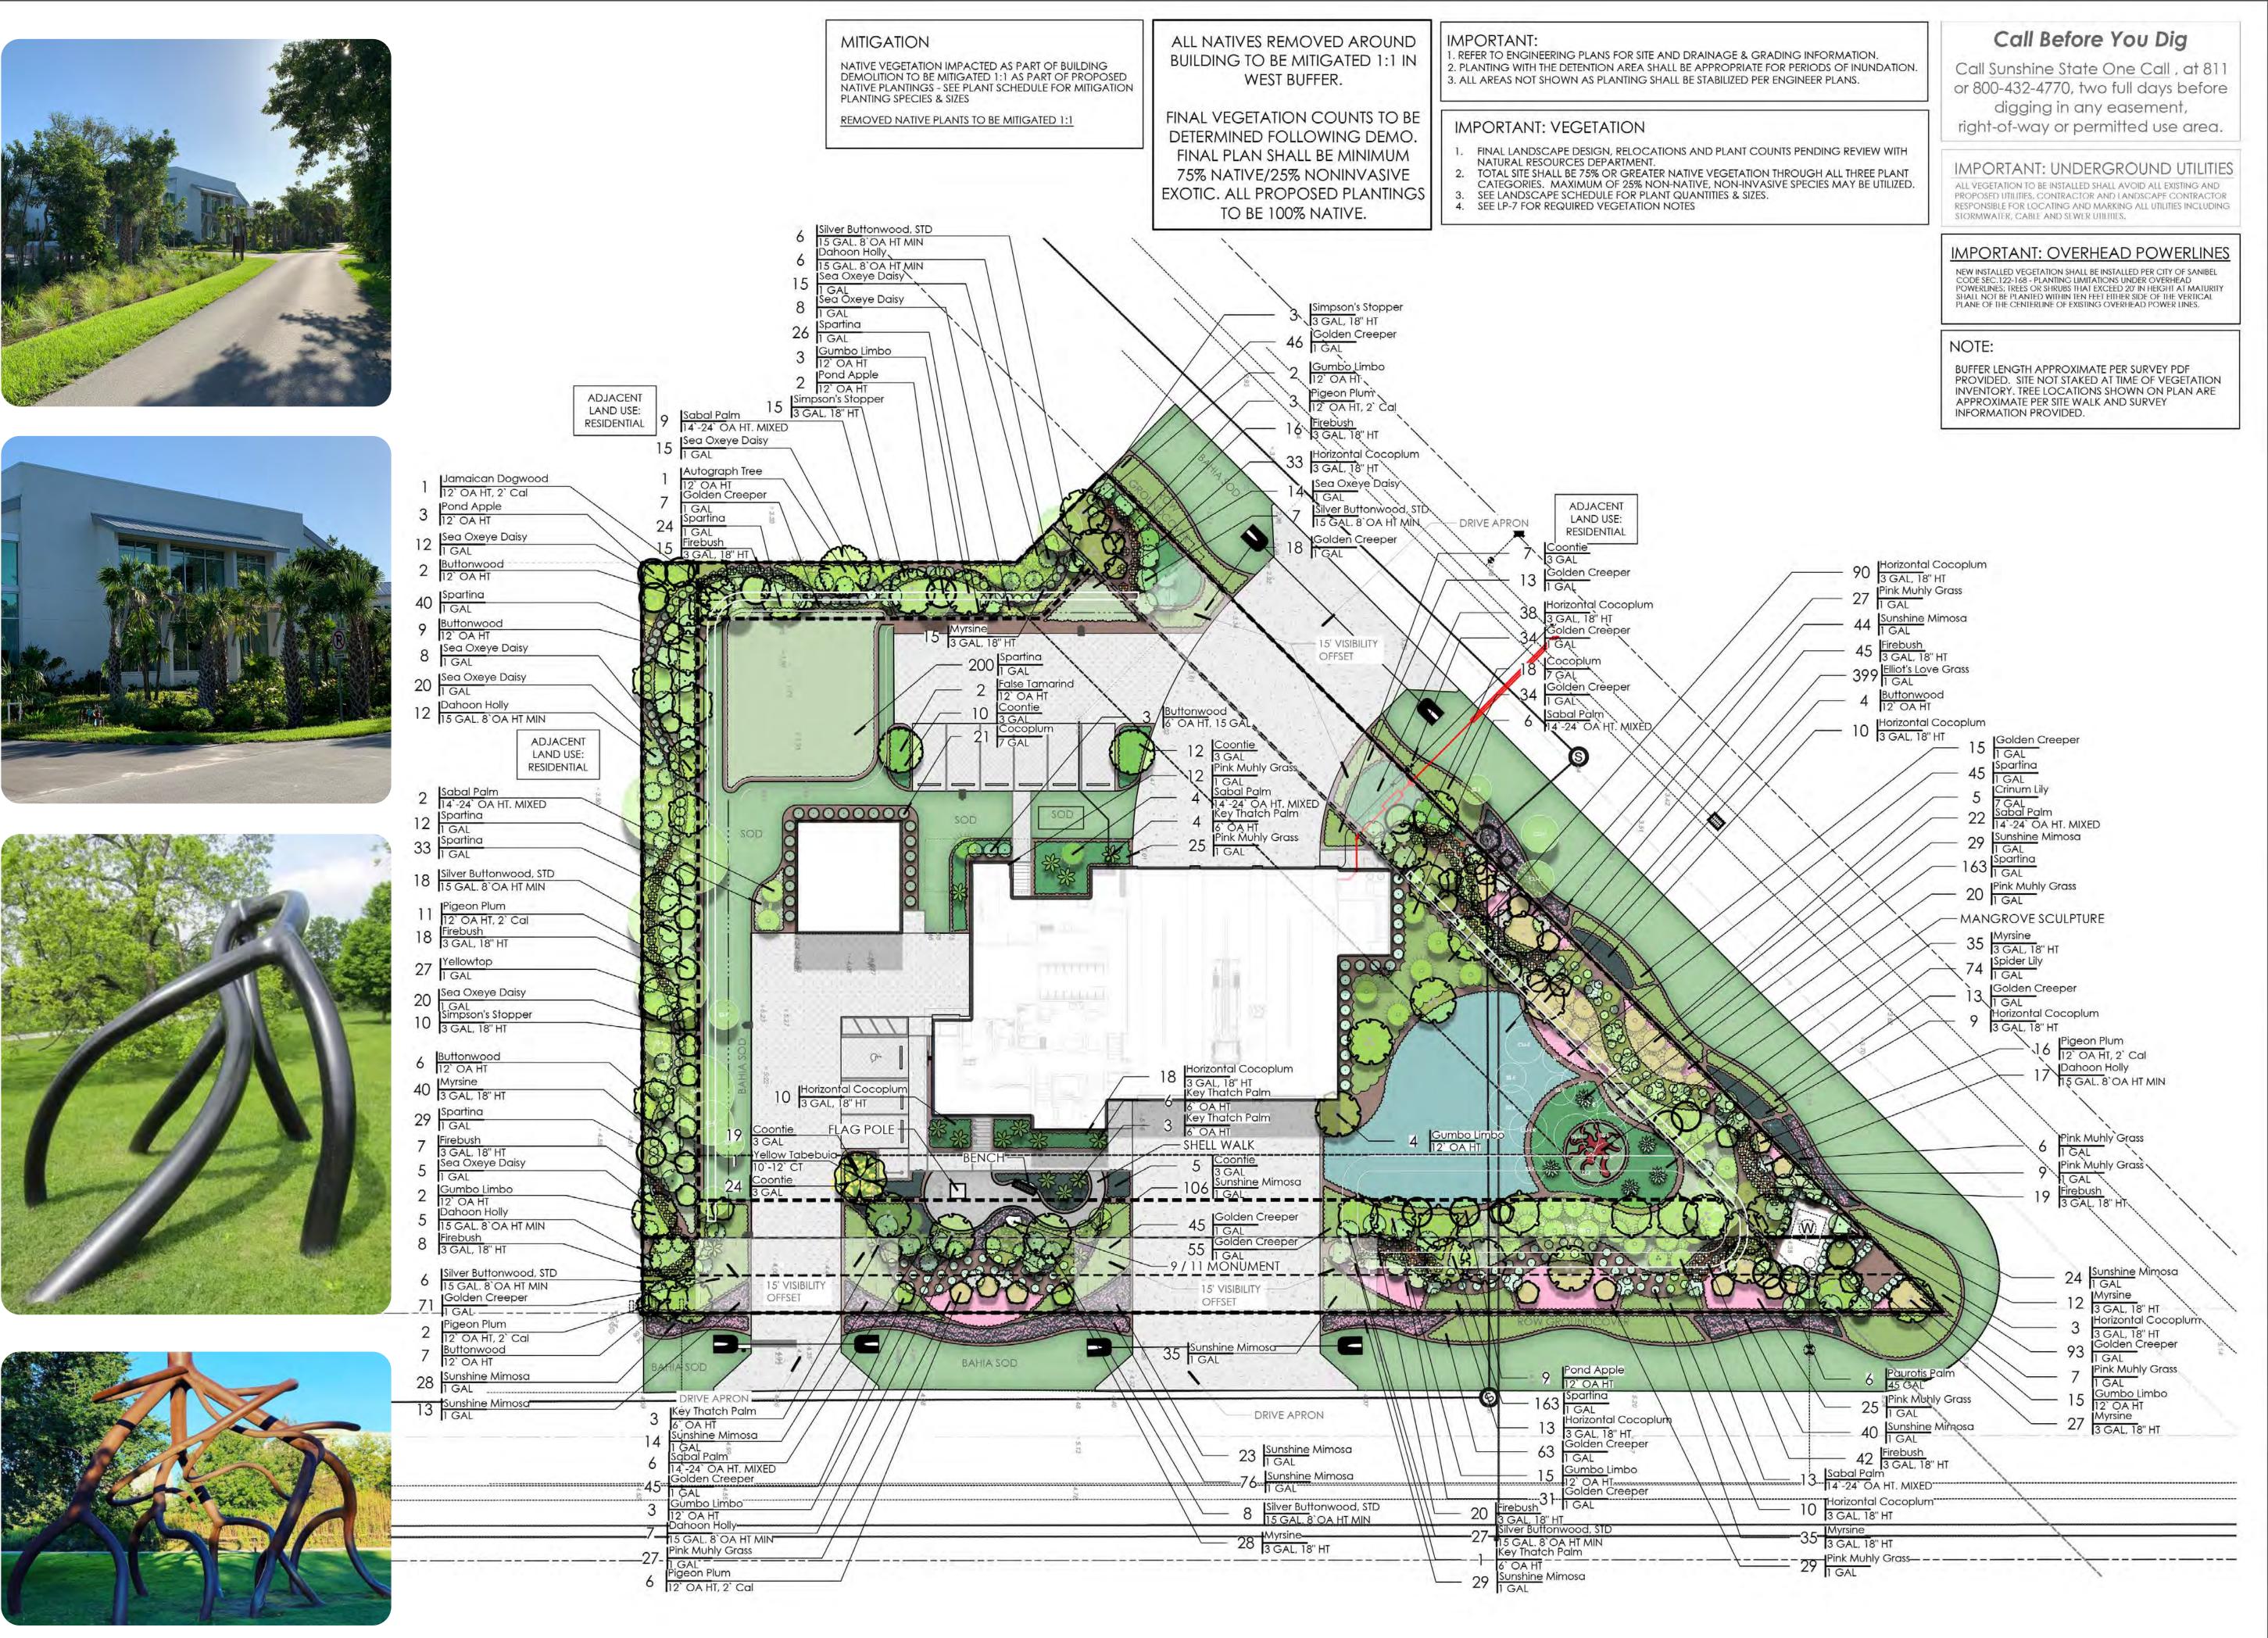

### PLANT SCHEDULE EAST BUFFER

| SYMBOL           | QTY                   | BOTANICAL NAME              | COMMON NAME            | SIZE                | : |  |
|------------------|-----------------------|-----------------------------|------------------------|---------------------|---|--|
| PROPOSE          | PROPOSED - NATIVE     |                             |                        |                     |   |  |
|                  | 4                     | Annona glabra               | Pond Apple             | 12` OA HT           | : |  |
| \(\frac{1}{2} \) | 2                     | Bursera simaruba            | Gumbo Limbo            | 12` OA HT           | : |  |
|                  | 11                    | Coccoloba diversifolia      | Pigeon Plum            | 12` OA HT, 2` Cal   |   |  |
|                  | 9                     | Conocarpus erectus          | Buttonwood             | 12` OA HT           | : |  |
| SYMBOL           | QTY                   | BOTANICAL NAME              | COMMON NAME            | SIZE                | - |  |
| PROPOSE          | D SHR                 | JBS - NATIVE                |                        |                     |   |  |
| (·)              | 11                    | Conocarpus erectus sericeus | Silver Buttonwood, STD | 15 GAL. 8`OA HT MIN |   |  |
|                  | 25                    | Hamelia patens              | Firebush               | 3 GAL, 18" HT       |   |  |
| Ex               | 12                    | llex cassine                | Dahoon Holly           | 15 GAL. 8`OA HT MIN |   |  |
| $\odot$          | 10                    | Myrcianthes fragrans        | Simpson's Stopper      | 3 GAL, 18" HT       |   |  |
| $\odot$          | 40                    | Myrsine floridana           | Myrsine                | 3 GAL, 18" HT       |   |  |
| GROUNDO          | GROUNDCOVERS - NATIVE |                             |                        |                     |   |  |
|                  | 65                    | Borrichia frutescens        | Sea Oxeye Daisy        | 1 GAL               |   |  |
|                  | 27                    | Flaveria floridana          | Yellowtop              | 1 GAL               |   |  |
|                  | 102                   | Spartina patens             | Spartina               | 1 GAL               |   |  |

EAST BUFFER: TREE: 6 SPECIES REQUIRED, 4 SPECIES PROVIDED, 2 EXISTING SPECIES (SABAL PALM, MAHOGANY) SHRUB: 5 SPECIES REQUIRED, 5 SPECIES PROVIDED, GROUNDCOVERS: 3 SPECIES REQUIRED, 3 SPECIES PROVIDED.

### PLANT SCHEDULE SANIBEL CAPTIVA ROAD BUFFER

| SYMBOL                                                                                                                                                                                                                                                                                                                                                                                                                                                                                                                                                                                                                                                                                                                                                                                                                                                                                                                                                                                                                                                                                                                                                                                                                                                                                                                                                                                                                                                                                                                                                                                                                                                                                                                                                                                                                                                                                                                                                                                                                                                                                                                         | <u>QTY</u> | BOTANICAL NAME                     | COMMON NAME            | SIZE                 |  |  |
|--------------------------------------------------------------------------------------------------------------------------------------------------------------------------------------------------------------------------------------------------------------------------------------------------------------------------------------------------------------------------------------------------------------------------------------------------------------------------------------------------------------------------------------------------------------------------------------------------------------------------------------------------------------------------------------------------------------------------------------------------------------------------------------------------------------------------------------------------------------------------------------------------------------------------------------------------------------------------------------------------------------------------------------------------------------------------------------------------------------------------------------------------------------------------------------------------------------------------------------------------------------------------------------------------------------------------------------------------------------------------------------------------------------------------------------------------------------------------------------------------------------------------------------------------------------------------------------------------------------------------------------------------------------------------------------------------------------------------------------------------------------------------------------------------------------------------------------------------------------------------------------------------------------------------------------------------------------------------------------------------------------------------------------------------------------------------------------------------------------------------------|------------|------------------------------------|------------------------|----------------------|--|--|
| PROPOSED - NATIVE                                                                                                                                                                                                                                                                                                                                                                                                                                                                                                                                                                                                                                                                                                                                                                                                                                                                                                                                                                                                                                                                                                                                                                                                                                                                                                                                                                                                                                                                                                                                                                                                                                                                                                                                                                                                                                                                                                                                                                                                                                                                                                              |            |                                    |                        |                      |  |  |
| *                                                                                                                                                                                                                                                                                                                                                                                                                                                                                                                                                                                                                                                                                                                                                                                                                                                                                                                                                                                                                                                                                                                                                                                                                                                                                                                                                                                                                                                                                                                                                                                                                                                                                                                                                                                                                                                                                                                                                                                                                                                                                                                              | 2          | Acoelorrhaphe wrightii             | Paurotis Palm          | 45 GAL               |  |  |
|                                                                                                                                                                                                                                                                                                                                                                                                                                                                                                                                                                                                                                                                                                                                                                                                                                                                                                                                                                                                                                                                                                                                                                                                                                                                                                                                                                                                                                                                                                                                                                                                                                                                                                                                                                                                                                                                                                                                                                                                                                                                                                                                | 5          | Annona glabra                      | Pond Apple             | 12` OA HT            |  |  |
|                                                                                                                                                                                                                                                                                                                                                                                                                                                                                                                                                                                                                                                                                                                                                                                                                                                                                                                                                                                                                                                                                                                                                                                                                                                                                                                                                                                                                                                                                                                                                                                                                                                                                                                                                                                                                                                                                                                                                                                                                                                                                                                                | 13         | Bursera simaruba                   | Gumbo Limbo            | 12` OA HT            |  |  |
|                                                                                                                                                                                                                                                                                                                                                                                                                                                                                                                                                                                                                                                                                                                                                                                                                                                                                                                                                                                                                                                                                                                                                                                                                                                                                                                                                                                                                                                                                                                                                                                                                                                                                                                                                                                                                                                                                                                                                                                                                                                                                                                                | 14         | Coccoloba diversifolia             | Pigeon Plum            | 12` OA HT, 2` Cal    |  |  |
|                                                                                                                                                                                                                                                                                                                                                                                                                                                                                                                                                                                                                                                                                                                                                                                                                                                                                                                                                                                                                                                                                                                                                                                                                                                                                                                                                                                                                                                                                                                                                                                                                                                                                                                                                                                                                                                                                                                                                                                                                                                                                                                                | 7          | Conocarpus erectus                 | Buttonwood             | 12` OA HT            |  |  |
| The state of the s | 23         | Sabal palmetto                     | Sabal Palm             | 14`-24` OA HT. MIXED |  |  |
| SYMBOL                                                                                                                                                                                                                                                                                                                                                                                                                                                                                                                                                                                                                                                                                                                                                                                                                                                                                                                                                                                                                                                                                                                                                                                                                                                                                                                                                                                                                                                                                                                                                                                                                                                                                                                                                                                                                                                                                                                                                                                                                                                                                                                         | <u>QTY</u> | BOTANICAL NAME                     | COMMON NAME            | SIZE                 |  |  |
| PROPOSE                                                                                                                                                                                                                                                                                                                                                                                                                                                                                                                                                                                                                                                                                                                                                                                                                                                                                                                                                                                                                                                                                                                                                                                                                                                                                                                                                                                                                                                                                                                                                                                                                                                                                                                                                                                                                                                                                                                                                                                                                                                                                                                        | D SHRL     | JBS - NATIVE                       |                        |                      |  |  |
|                                                                                                                                                                                                                                                                                                                                                                                                                                                                                                                                                                                                                                                                                                                                                                                                                                                                                                                                                                                                                                                                                                                                                                                                                                                                                                                                                                                                                                                                                                                                                                                                                                                                                                                                                                                                                                                                                                                                                                                                                                                                                                                                | 26         | Conocarpus erectus sericeus        | Silver Buttonwood, STD | 15 GAL. 8`OA HT MIN  |  |  |
|                                                                                                                                                                                                                                                                                                                                                                                                                                                                                                                                                                                                                                                                                                                                                                                                                                                                                                                                                                                                                                                                                                                                                                                                                                                                                                                                                                                                                                                                                                                                                                                                                                                                                                                                                                                                                                                                                                                                                                                                                                                                                                                                | 50         | Hamelia patens                     | Firebush               | 3 GAL, 18" HT        |  |  |
| Ex. 0 22                                                                                                                                                                                                                                                                                                                                                                                                                                                                                                                                                                                                                                                                                                                                                                                                                                                                                                                                                                                                                                                                                                                                                                                                                                                                                                                                                                                                                                                                                                                                                                                                                                                                                                                                                                                                                                                                                                                                                                                                                                                                                                                       | 20         | llex cassine                       | Dahoon Holly           | 15 GAL. 8`OA HT MIN  |  |  |
| $\odot$                                                                                                                                                                                                                                                                                                                                                                                                                                                                                                                                                                                                                                                                                                                                                                                                                                                                                                                                                                                                                                                                                                                                                                                                                                                                                                                                                                                                                                                                                                                                                                                                                                                                                                                                                                                                                                                                                                                                                                                                                                                                                                                        | 93         | Myrsine floridana                  | Myrsine                | 3 GAL, 18" HT        |  |  |
|                                                                                                                                                                                                                                                                                                                                                                                                                                                                                                                                                                                                                                                                                                                                                                                                                                                                                                                                                                                                                                                                                                                                                                                                                                                                                                                                                                                                                                                                                                                                                                                                                                                                                                                                                                                                                                                                                                                                                                                                                                                                                                                                | 4          | Thrinax morrisii                   | Key Thatch Palm        | 6` OA HT             |  |  |
| GROUNDO                                                                                                                                                                                                                                                                                                                                                                                                                                                                                                                                                                                                                                                                                                                                                                                                                                                                                                                                                                                                                                                                                                                                                                                                                                                                                                                                                                                                                                                                                                                                                                                                                                                                                                                                                                                                                                                                                                                                                                                                                                                                                                                        | OVERS      | S - NATIVE                         |                        |                      |  |  |
|                                                                                                                                                                                                                                                                                                                                                                                                                                                                                                                                                                                                                                                                                                                                                                                                                                                                                                                                                                                                                                                                                                                                                                                                                                                                                                                                                                                                                                                                                                                                                                                                                                                                                                                                                                                                                                                                                                                                                                                                                                                                                                                                | 37         | Chrysobalanus icaco 'Horizontalis' | Horizontal Cocoplum    | 3 GAL, 18" HT        |  |  |
|                                                                                                                                                                                                                                                                                                                                                                                                                                                                                                                                                                                                                                                                                                                                                                                                                                                                                                                                                                                                                                                                                                                                                                                                                                                                                                                                                                                                                                                                                                                                                                                                                                                                                                                                                                                                                                                                                                                                                                                                                                                                                                                                | 247        | Ernodea littoralis                 | Golden Creeper         | 1 GAL                |  |  |
|                                                                                                                                                                                                                                                                                                                                                                                                                                                                                                                                                                                                                                                                                                                                                                                                                                                                                                                                                                                                                                                                                                                                                                                                                                                                                                                                                                                                                                                                                                                                                                                                                                                                                                                                                                                                                                                                                                                                                                                                                                                                                                                                | 191        | Mimosa strigillosa                 | Sunshine Mimosa        | 1 GAL                |  |  |
|                                                                                                                                                                                                                                                                                                                                                                                                                                                                                                                                                                                                                                                                                                                                                                                                                                                                                                                                                                                                                                                                                                                                                                                                                                                                                                                                                                                                                                                                                                                                                                                                                                                                                                                                                                                                                                                                                                                                                                                                                                                                                                                                | 88         | Muhlenbergia capillaris            | Pink Muhly Grass       | 1 GAL                |  |  |
|                                                                                                                                                                                                                                                                                                                                                                                                                                                                                                                                                                                                                                                                                                                                                                                                                                                                                                                                                                                                                                                                                                                                                                                                                                                                                                                                                                                                                                                                                                                                                                                                                                                                                                                                                                                                                                                                                                                                                                                                                                                                                                                                | 163        | Spartina patens                    | Spartina               | 1 GAL                |  |  |
| + + + + + + + + + + + + + + + + + + + +                                                                                                                                                                                                                                                                                                                                                                                                                                                                                                                                                                                                                                                                                                                                                                                                                                                                                                                                                                                                                                                                                                                                                                                                                                                                                                                                                                                                                                                                                                                                                                                                                                                                                                                                                                                                                                                                                                                                                                                                                                                                                        | 24         | Zamia floridana                    | Coontie                | 3 GAL                |  |  |

SANIBEL CAPTIVA ROAD BUFFER: TREE: 6 SPECIES REQUIRED, 6 SPECIES PROVIDED SHRUB: 5 SPECIES REQUIRED, 5 SPECIES PROVIDED, GROUNDCOVERS: 3 SPECIES REQUIRED, 3 + SPECIES PROVIDED.