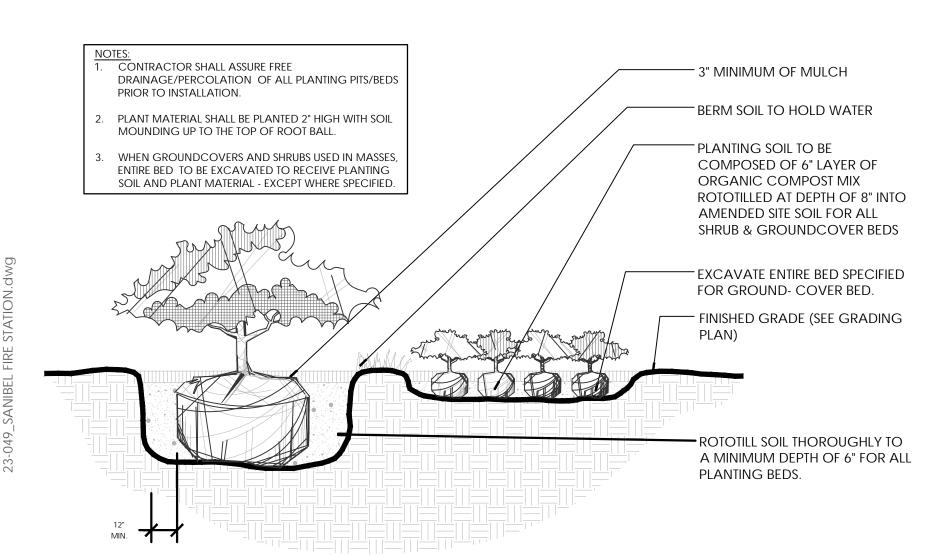

|             |            |  |  |
|                                                   |             |            |  |  |
|                                                   |             |            |  |  |
|                                                   |             |            |  |  |
|                                                   |             |            |  |  |

### 2410 PALM RIDGE ROAD SANIBEL ISLAND, FL 33957 TEL: 239-558-4610 INFO@COASTALVISTADESIGN.COM

BUFFER TREES























































LEIGH A. GEVELINGER, P.L.A. FL LICENSE NO. LA 6667171 PROJECT #: 23-049









Primary Issue Date: 09/11/2023 PLAN REVISIONS:

10/20/2023 100% CD Set

2410 PALM RIDGE ROAD SANIBEL ISLAND, FL 33957 TEL: 239-558-4610 INFO@COASTALVISTADESIGN.COM







CONTRACTOR SHALL ASSURE PERCOLATION OF ALL PLANTING PITS/BEDS PRIOR TO 2 - PLY REINFORCED RUBBER OR PLASTIC HOSE - MIN. 3/4" DIA. WRAP ABOVE FIRST BRANCHES #12 GALV. GUY WIRE MIN. 3 PER TREE WHITE OR YELLOW SURVEYOR TAPE ON EACH WIRE GALV. TURNBUCKLES MIN. 2" PINE STRAW MULCH 6" BERM TO HOLD WATER SOIL MIX PER SPECS —EXISTING SOIL REMOVE BURLAP AT TOP 1/3 OF PLANTING BALL LARGE TREE TYPICAL PLANTING DETAIL

REMOVE ALL FRONDS. LEAVE 7 3/4" OF BUD. DO NOT DAMAGE BUD. NO SCRAPS ON TRUNK (NO BOOTS) 5 (FIVE) LAYERS OF BURLAP. FIVE - 1 1/4" x 2 1/2" x 10" WOOD BATTEN CONNECTED WITH TWO - 1/2" STEEL BANDS. 2" x 4" x 8' WOOD BRACE (MIN, OF STRAW MULCH 3). TOENAIL TO BATTEN. 6" BERM TO HOLD WATER BACKFILL W/ PREPARED PLANTING SOIL MIX EXISTING SOIL REMOVE BURLAP AT TOP 1/3 OF PLANTING BALL 2-3 TI