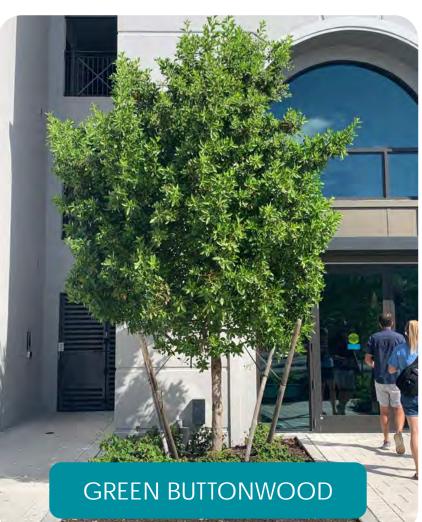

| 60% CD Set  | 10/20/2023 |  |  |
| 02                                                | 90% CD Set  | 11/10/2023 |  |  |
| 03                                                | 100% CD Set | 12/22/2023 |  |  |
|                                                   |             |            |  |  |
|                                                   |             |            |  |  |
|                                                   |             |            |  |  |
|                                                   |             |            |  |  |
|                                                   |             |            |  |  |

### 2410 PALM RIDGE ROAD SANIBEL ISLAND, FL 33957 TEL: 239-558-4610 INFO@COASTALVISTADESIGN.COM

BUFFER TREES























































LEIGH A. GEVELINGER, P.L.A. FL LICENSE NO. LA 6667171 PROJECT #: 23-049









Primary Issue Date: 09/11/2023 PLAN REVISIONS:

10/20/2023 100% CD Set

2410 PALM RIDGE ROAD SANIBEL ISLAND, FL 33957 TEL: 239-558-4610 INFO@COASTALVISTADESIGN.COM







CONTRACTOR SHALL ASSURE PERCOLATION OF ALL PLANTING PITS/BEDS PRIOR TO 2 - PLY REINFORCED RUBBER OR PLASTIC HOSE - MIN. 3/4" DIA. WRAP ABOVE FIRST BRANCHES #12 GALV. GUY WIRE MIN. 3 PER TREE WHITE OR YELLOW SURVEYOR TAPE ON EACH WIRE GALV. TURNBUCKLES MIN. 2" PINE STRAW MULCH 6" BERM TO HOLD WATER SOIL MIX PER SPECS —EXISTING SOIL REMOVE BURLAP AT TOP 1/3 OF PLANTING BALL LARGE TREE TYPICAL PLANTING DETAIL

REMOVE ALL FRONDS. LEAVE 7 3/4" OF BUD. DO NOT DAMAGE BUD. NO SCRAPS ON TRUNK (NO BOOTS)