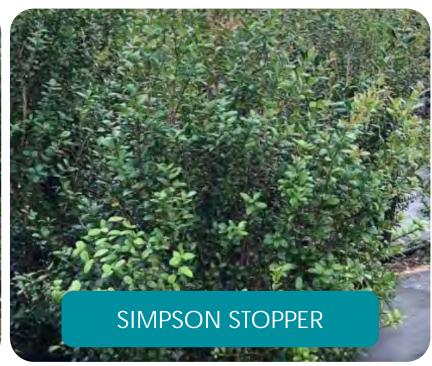

### PLANT SCHEDULE EAST BUFFER

| SYMBOL           | QTY                   | BOTANICAL NAME              | COMMON NAME            | SIZE                | : |  |
|------------------|-----------------------|-----------------------------|------------------------|---------------------|---|--|
| PROPOSE          | PROPOSED - NATIVE     |                             |                        |                     |   |  |
|                  | 4                     | Annona glabra               | Pond Apple             | 12` OA HT           | : |  |
| \(\frac{1}{2} \) | 2                     | Bursera simaruba            | Gumbo Limbo            | 12` OA HT           | : |  |
|                  | 11                    | Coccoloba diversifolia      | Pigeon Plum            | 12` OA HT, 2` Cal   |   |  |
|                  | 9                     | Conocarpus erectus          | Buttonwood             | 12` OA HT           | : |  |
| SYMBOL           | QTY                   | BOTANICAL NAME              | COMMON NAME            | SIZE                | - |  |
| PROPOSE          | D SHR                 | JBS - NATIVE                |                        |                     |   |  |
| (·)              | 11                    | Conocarpus erectus sericeus | Silver Buttonwood, STD | 15 GAL. 8`OA HT MIN |   |  |
|                  | 25                    | Hamelia patens              | Firebush               | 3 GAL, 18" HT       |   |  |
| Ex               | 12                    | llex cassine                | Dahoon Holly           | 15 GAL. 8`OA HT MIN |   |  |
| $\odot$          | 10                    | Myrcianthes fragrans        | Simpson's Stopper      | 3 GAL, 18" HT       |   |  |
| $\odot$          | 40                    | Myrsine floridana           | Myrsine                | 3 GAL, 18" HT       |   |  |
| GROUNDO          | GROUNDCOVERS - NATIVE |                             |                        |                     |   |  |
|                  | 65                    | Borrichia frutescens        | Sea Oxeye Daisy        | 1 GAL               |   |  |
|                  | 27                    | Flaveria floridana          | Yellowtop              | 1 GAL               |   |  |
|                  | 102                   | Spartina patens             | Spartina               | 1 GAL               |   |  |

### PLANT SCHEDULE SANIBEL CAPTIVA ROAD BUFFER

| SYMBOL                                                                                                                                                                                                                                                                                                                                                                                                                                                                                                                                                                                                                                                                                                                                                                                                                                                                                                                                                                                                                                                                                                                                                                                                                                                                                                                                                                                                                                                                                                                                                                                                                                                                                                                                                                                                                                                                                                                                                                                                                                                                                                                         | <u>QTY</u> | BOTANICAL NAME                     | COMMON NAME            | SIZE                 |  |  |
|--------------------------------------------------------------------------------------------------------------------------------------------------------------------------------------------------------------------------------------------------------------------------------------------------------------------------------------------------------------------------------------------------------------------------------------------------------------------------------------------------------------------------------------------------------------------------------------------------------------------------------------------------------------------------------------------------------------------------------------------------------------------------------------------------------------------------------------------------------------------------------------------------------------------------------------------------------------------------------------------------------------------------------------------------------------------------------------------------------------------------------------------------------------------------------------------------------------------------------------------------------------------------------------------------------------------------------------------------------------------------------------------------------------------------------------------------------------------------------------------------------------------------------------------------------------------------------------------------------------------------------------------------------------------------------------------------------------------------------------------------------------------------------------------------------------------------------------------------------------------------------------------------------------------------------------------------------------------------------------------------------------------------------------------------------------------------------------------------------------------------------|------------|------------------------------------|------------------------|----------------------|--|--|
| PROPOSED - NATIVE                                                                                                                                                                                                                                                                                                                                                                                                                                                                                                                                                                                                                                                                                                                                                                                                                                                                                                                                                                                                                                                                                                                                                                                                                                                                                                                                                                                                                                                                                                                                                                                                                                                                                                                                                                                                                                                                                                                                                                                                                                                                                                              |            |                                    |                        |                      |  |  |
| *                                                                                                                                                                                                                                                                                                                                                                                                                                                                                                                                                                                                                                                                                                                                                                                                                                                                                                                                                                                                                                                                                                                                                                                                                                                                                                                                                                                                                                                                                                                                                                                                                                                                                                                                                                                                                                                                                                                                                                                                                                                                                                                              | 2          | Acoelorrhaphe wrightii             | Paurotis Palm          | 45 GAL               |  |  |
|                                                                                                                                                                                                                                                                                                                                                                                                                                                                                                                                                                                                                                                                                                                                                                                                                                                                                                                                                                                                                                                                                                                                                                                                                                                                                                                                                                                                                                                                                                                                                                                                                                                                                                                                                                                                                                                                                                                                                                                                                                                                                                                                | 5          | Annona glabra                      | Pond Apple             | 12` OA HT            |  |  |
|                                                                                                                                                                                                                                                                                                                                                                                                                                                                                                                                                                                                                                                                                                                                                                                                                                                                                                                                                                                                                                                                                                                                                                                                                                                                                                                                                                                                                                                                                                                                                                                                                                                                                                                                                                                                                                                                                                                                                                                                                                                                                                                                | 13         | Bursera simaruba                   | Gumbo Limbo            | 12` OA HT            |  |  |
|                                                                                                                                                                                                                                                                                                                                                                                                                                                                                                                                                                                                                                                                                                                                                                                                                                                                                                                                                                                                                                                                                                                                                                                                                                                                                                                                                                                                                                                                                                                                                                                                                                                                                                                                                                                                                                                                                                                                                                                                                                                                                                                                | 14         | Coccoloba diversifolia             | Pigeon Plum            | 12` OA HT, 2` Cal    |  |  |
|                                                                                                                                                                                                                                                                                                                                                                                                                                                                                                                                                                                                                                                                                                                                                                                                                                                                                                                                                                                                                                                                                                                                                                                                                                                                                                                                                                                                                                                                                                                                                                                                                                                                                                                                                                                                                                                                                                                                                                                                                                                                                                                                | 7          | Conocarpus erectus                 | Buttonwood             | 12` OA HT            |  |  |
| The state of the s | 23         | Sabal palmetto                     | Sabal Palm             | 14`-24` OA HT. MIXED |  |  |
| SYMBOL                                                                                                                                                                                                                                                                                                                                                                                                                                                                                                                                                                                                                                                                                                                                                                                                                                                                                                                                                                                                                                                                                                                                                                                                                                                                                                                                                                                                                                                                                                                                                                                                                                                                                                                                                                                                                                                                                                                                                                                                                                                                                                                         | <u>QTY</u> | BOTANICAL NAME                     | COMMON NAME            | SIZE                 |  |  |
| PROPOSE                                                                                                                                                                                                                                                                                                                                                                                                                                                                                                                                                                                                                                                                                                                                                                                                                                                                                                                                                                                                                                                                                                                                                                                                                                                                                                                                                                                                                                                                                                                                                                                                                                                                                                                                                                                                                                                                                                                                                                                                                                                                                                                        | D SHRL     | JBS - NATIVE                       |                        |                      |  |  |
|                                                                                                                                                                                                                                                                                                                                                                                                                                                                                                                                                                                                                                                                                                                                                                                                                                                                                                                                                                                                                                                                                                                                                                                                                                                                                                                                                                                                                                                                                                                                                                                                                                                                                                                                                                                                                                                                                                                                                                                                                                                                                                                                | 26         | Conocarpus erectus sericeus        | Silver Buttonwood, STD | 15 GAL. 8`OA HT MIN  |  |  |
|                                                                                                                                                                                                                                                                                                                                                                                                                                                                                                                                                                                                                                                                                                                                                                                                                                                                                                                                                                                                                                                                                                                                                                                                                                                                                                                                                                                                                                                                                                                                                                                                                                                                                                                                                                                                                                                                                                                                                                                                                                                                                                                                | 50         | Hamelia patens                     | Firebush               | 3 GAL, 18" HT        |  |  |
| Ex. 0 22                                                                                                                                                                                                                                                                                                                                                                                                                                                                                                                                                                                                                                                                                                                                                                                                                                                                                                                                                                                                                                                                                                                                                                                                                                                                                                                                                                                                                                                                                                                                                                                                                                                                                                                                                                                                                                                                                                                                                                                                                                                                                                                       | 20         | llex cassine                       | Dahoon Holly           | 15 GAL. 8`OA HT MIN  |  |  |
| $\odot$                                                                                                                                                                                                                                                                                                                                                                                                                                                                                                                                                                                                                                                                                                                                                                                                                                                                                                                                                                                                                                                                                                                                                                                                                                                                                                                                                                                                                                                                                                                                                                                                                                                                                                                                                                                                                                                                                                                                                                                                                                                                                                                        | 93         | Myrsine floridana                  | Myrsine                | 3 GAL, 18" HT        |  |  |
|                                                                                                                                                                                                                                                                                                                                                                                                                                                                                                                                                                                                                                                                                                                                                                                                                                                                                                                                                                                                                                                                                                                                                                                                                                                                                                                                                                                                                                                                                                                                                                                                                                                                                                                                                                                                                                                                                                                                                                                                                                                                                                                                | 4          | Thrinax morrisii                   | Key Thatch Palm        | 6` OA HT             |  |  |
| GROUNDO                                                                                                                                                                                                                                                                                                                                                                                                                                                                                                                                                                                                                                                                                                                                                                                                                                                                                                                                                                                                                                                                                                                                                                                                                                                                                                                                                                                                                                                                                                                                                                                                                                                                                                                                                                                                                                                                                                                                                                                                                                                                                                                        | OVERS      | S - NATIVE                         |                        |                      |  |  |
|                                                                                                                                                                                                                                                                                                                                                                                                                                                                                                                                                                                                                                                                                                                                                                                                                                                                                                                                                                                                                                                                                                                                                                                                                                                                                                                                                                                                                                                                                                                                                                                                                                                                                                                                                                                                                                                                                                                                                                                                                                                                                                                                | 37         | Chrysobalanus icaco 'Horizontalis' | Horizontal Cocoplum    | 3 GAL, 18" HT        |  |  |
|                                                                                                                                                                                                                                                                                                                                                                                                                                                                                                                                                                                                                                                                                                                                                                                                                                                                                                                                                                                                                                                                                                                                                                                                                                                                                                                                                                                                                                                                                                                                                                                                                                                                                                                                                                                                                                                                                                                                                                                                                                                                                                                                | 247        | Ernodea littoralis                 | Golden Creeper         | 1 GAL                |  |  |
|                                                                                                                                                                                                                                                                                                                                                                                                                                                                                                                                                                                                                                                                                                                                                                                                                                                                                                                                                                                                                                                                                                                                                                                                                                                                                                                                                                                                                                                                                                                                                                                                                                                                                                                                                                                                                                                                                                                                                                                                                                                                                                                                | 191        | Mimosa strigillosa                 | Sunshine Mimosa        | 1 GAL                |  |  |
|                                                                                                                                                                                                                                                                                                                                                                                                                                                                                                                                                                                                                                                                                                                                                                                                                                                                                                                                                                                                                                                                                                                                                                                                                                                                                                                                                                                                                                                                                                                                                                                                                                                                                                                                                                                                                                                                                                                                                                                                                                                                                                                                | 88         | Muhlenbergia capillaris            | Pink Muhly Grass       | 1 GAL                |  |  |
|                                                                                                                                                                                                                                                                                                                                                                                                                                                                                                                                                                                                                                                                                                                                                                                                                                                                                                                                                                                                                                                                                                                                                                                                                                                                                                                                                                                                                                                                                                                                                                                                                                                                                                                                                                                                                                                                                                                                                                                                                                                                                                                                | 163        | Spartina patens                    | Spartina               | 1 GAL                |  |  |
| + + + + + + + + + + + + + + + + + + + +                                                                                                                                                                                                                                                                                                                                                                                                                                                                                                                                                                                                                                                                                                                                                                                                                                                                                                                                                                                                                                                                                                                                                                                                                                                                                                                                                                                                                                                                                                                                                                                                                                                                                                                                                                                                                                                                                                                                                                                                                                                                                        | 24         | Zamia floridana                    | Coontie                | 3 GAL                |  |  |