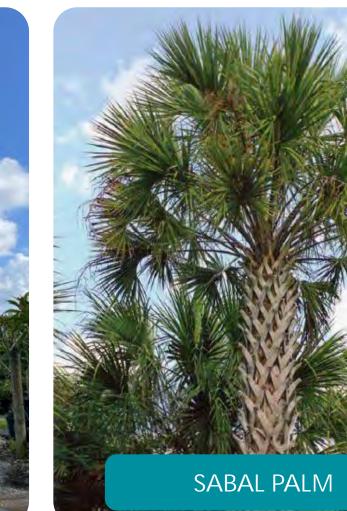

### PLANT SCHEDULE SANIBEL CAPTIVA ROAD BUFFER

| SYMBOL                                                                                                                                                                                                                                                                                                                                                                                                                                                                                                                                                                                                                                                                                                                                                                                                                                                                                                                                                                                                                                                                                                                                                                                                                                                                                                                                                                                                                                                                                                                                                                                                                                                                                                                                                                                                                                                                                                                                                                                                                                                                                                                         | <u>QTY</u> | BOTANICAL NAME                     | COMMON NAME            | SIZE                 |  |  |
|--------------------------------------------------------------------------------------------------------------------------------------------------------------------------------------------------------------------------------------------------------------------------------------------------------------------------------------------------------------------------------------------------------------------------------------------------------------------------------------------------------------------------------------------------------------------------------------------------------------------------------------------------------------------------------------------------------------------------------------------------------------------------------------------------------------------------------------------------------------------------------------------------------------------------------------------------------------------------------------------------------------------------------------------------------------------------------------------------------------------------------------------------------------------------------------------------------------------------------------------------------------------------------------------------------------------------------------------------------------------------------------------------------------------------------------------------------------------------------------------------------------------------------------------------------------------------------------------------------------------------------------------------------------------------------------------------------------------------------------------------------------------------------------------------------------------------------------------------------------------------------------------------------------------------------------------------------------------------------------------------------------------------------------------------------------------------------------------------------------------------------|------------|------------------------------------|------------------------|----------------------|--|--|
| PROPOSED - NATIVE                                                                                                                                                                                                                                                                                                                                                                                                                                                                                                                                                                                                                                                                                                                                                                                                                                                                                                                                                                                                                                                                                                                                                                                                                                                                                                                                                                                                                                                                                                                                                                                                                                                                                                                                                                                                                                                                                                                                                                                                                                                                                                              |            |                                    |                        |                      |  |  |
| *                                                                                                                                                                                                                                                                                                                                                                                                                                                                                                                                                                                                                                                                                                                                                                                                                                                                                                                                                                                                                                                                                                                                                                                                                                                                                                                                                                                                                                                                                                                                                                                                                                                                                                                                                                                                                                                                                                                                                                                                                                                                                                                              | 2          | Acoelorrhaphe wrightii             | Paurotis Palm          | 45 GAL               |  |  |
|                                                                                                                                                                                                                                                                                                                                                                                                                                                                                                                                                                                                                                                                                                                                                                                                                                                                                                                                                                                                                                                                                                                                                                                                                                                                                                                                                                                                                                                                                                                                                                                                                                                                                                                                                                                                                                                                                                                                                                                                                                                                                                                                | 5          | Annona glabra                      | Pond Apple             | 12` OA HT            |  |  |
|                                                                                                                                                                                                                                                                                                                                                                                                                                                                                                                                                                                                                                                                                                                                                                                                                                                                                                                                                                                                                                                                                                                                                                                                                                                                                                                                                                                                                                                                                                                                                                                                                                                                                                                                                                                                                                                                                                                                                                                                                                                                                                                                | 13         | Bursera simaruba                   | Gumbo Limbo            | 12` OA HT            |  |  |
|                                                                                                                                                                                                                                                                                                                                                                                                                                                                                                                                                                                                                                                                                                                                                                                                                                                                                                                                                                                                                                                                                                                                                                                                                                                                                                                                                                                                                                                                                                                                                                                                                                                                                                                                                                                                                                                                                                                                                                                                                                                                                                                                | 14         | Coccoloba diversifolia             | Pigeon Plum            | 12` OA HT, 2` Cal    |  |  |
|                                                                                                                                                                                                                                                                                                                                                                                                                                                                                                                                                                                                                                                                                                                                                                                                                                                                                                                                                                                                                                                                                                                                                                                                                                                                                                                                                                                                                                                                                                                                                                                                                                                                                                                                                                                                                                                                                                                                                                                                                                                                                                                                | 7          | Conocarpus erectus                 | Buttonwood             | 12` OA HT            |  |  |
| The state of the s | 23         | Sabal palmetto                     | Sabal Palm             | 14`-24` OA HT. MIXED |  |  |
| SYMBOL                                                                                                                                                                                                                                                                                                                                                                                                                                                                                                                                                                                                                                                                                                                                                                                                                                                                                                                                                                                                                                                                                                                                                                                                                                                                                                                                                                                                                                                                                                                                                                                                                                                                                                                                                                                                                                                                                                                                                                                                                                                                                                                         | <u>QTY</u> | BOTANICAL NAME                     | COMMON NAME            | SIZE                 |  |  |
| PROPOSE                                                                                                                                                                                                                                                                                                                                                                                                                                                                                                                                                                                                                                                                                                                                                                                                                                                                                                                                                                                                                                                                                                                                                                                                                                                                                                                                                                                                                                                                                                                                                                                                                                                                                                                                                                                                                                                                                                                                                                                                                                                                                                                        | D SHRL     | JBS - NATIVE                       |                        |                      |  |  |
|                                                                                                                                                                                                                                                                                                                                                                                                                                                                                                                                                                                                                                                                                                                                                                                                                                                                                                                                                                                                                                                                                                                                                                                                                                                                                                                                                                                                                                                                                                                                                                                                                                                                                                                                                                                                                                                                                                                                                                                                                                                                                                                                | 26         | Conocarpus erectus sericeus        | Silver Buttonwood, STD | 15 GAL. 8`OA HT MIN  |  |  |
|                                                                                                                                                                                                                                                                                                                                                                                                                                                                                                                                                                                                                                                                                                                                                                                                                                                                                                                                                                                                                                                                                                                                                                                                                                                                                                                                                                                                                                                                                                                                                                                                                                                                                                                                                                                                                                                                                                                                                                                                                                                                                                                                | 50         | Hamelia patens                     | Firebush               | 3 GAL, 18" HT        |  |  |
| Ex. 0 22                                                                                                                                                                                                                                                                                                                                                                                                                                                                                                                                                                                                                                                                                                                                                                                                                                                                                                                                                                                                                                                                                                                                                                                                                                                                                                                                                                                                                                                                                                                                                                                                                                                                                                                                                                                                                                                                                                                                                                                                                                                                                                                       | 20         | llex cassine                       | Dahoon Holly           | 15 GAL. 8`OA HT MIN  |  |  |
| $\odot$                                                                                                                                                                                                                                                                                                                                                                                                                                                                                                                                                                                                                                                                                                                                                                                                                                                                                                                                                                                                                                                                                                                                                                                                                                                                                                                                                                                                                                                                                                                                                                                                                                                                                                                                                                                                                                                                                                                                                                                                                                                                                                                        | 93         | Myrsine floridana                  | Myrsine                | 3 GAL, 18" HT        |  |  |
|                                                                                                                                                                                                                                                                                                                                                                                                                                                                                                                                                                                                                                                                                                                                                                                                                                                                                                                                                                                                                                                                                                                                                                                                                                                                                                                                                                                                                                                                                                                                                                                                                                                                                                                                                                                                                                                                                                                                                                                                                                                                                                                                | 4          | Thrinax morrisii                   | Key Thatch Palm        | 6` OA HT             |  |  |
| GROUNDO                                                                                                                                                                                                                                                                                                                                                                                                                                                                                                                                                                                                                                                                                                                                                                                                                                                                                                                                                                                                                                                                                                                                                                                                                                                                                                                                                                                                                                                                                                                                                                                                                                                                                                                                                                                                                                                                                                                                                                                                                                                                                                                        | OVERS      | S - NATIVE                         |                        |                      |  |  |
|                                                                                                                                                                                                                                                                                                                                                                                                                                                                                                                                                                                                                                                                                                                                                                                                                                                                                                                                                                                                                                                                                                                                                                                                                                                                                                                                                                                                                                                                                                                                                                                                                                                                                                                                                                                                                                                                                                                                                                                                                                                                                                                                | 37         | Chrysobalanus icaco 'Horizontalis' | Horizontal Cocoplum    | 3 GAL, 18" HT        |  |  |
|                                                                                                                                                                                                                                                                                                                                                                                                                                                                                                                                                                                                                                                                                                                                                                                                                                                                                                                                                                                                                                                                                                                                                                                                                                                                                                                                                                                                                                                                                                                                                                                                                                                                                                                                                                                                                                                                                                                                                                                                                                                                                                                                | 247        | Ernodea littoralis                 | Golden Creeper         | 1 GAL                |  |  |
|                                                                                                                                                                                                                                                                                                                                                                                                                                                                                                                                                                                                                                                                                                                                                                                                                                                                                                                                                                                                                                                                                                                                                                                                                                                                                                                                                                                                                                                                                                                                                                                                                                                                                                                                                                                                                                                                                                                                                                                                                                                                                                                                | 191        | Mimosa strigillosa                 | Sunshine Mimosa        | 1 GAL                |  |  |
|                                                                                                                                                                                                                                                                                                                                                                                                                                                                                                                                                                                                                                                                                                                                                                                                                                                                                                                                                                                                                                                                                                                                                                                                                                                                                                                                                                                                                                                                                                                                                                                                                                                                                                                                                                                                                                                                                                                                                                                                                                                                                                                                | 88         | Muhlenbergia capillaris            | Pink Muhly Grass       | 1 GAL                |  |  |
|                                                                                                                                                                                                                                                                                                                                                                                                                                                                                                                                                                                                                                                                                                                                                                                                                                                                                                                                                                                                                                                                                                                                                                                                                                                                                                                                                                                                                                                                                                                                                                                                                                                                                                                                                                                                                                                                                                                                                                                                                                                                                                                                | 163        | Spartina patens                    | Spartina               | 1 GAL                |  |  |
| + + + + + + + + + + + + + + + + + + + +                                                                                                                                                                                                                                                                                                                                                                                                                                                                                                                                                                                                                                                                                                                                                                                                                                                                                                                                                                                                                                                                                                                                                                                                                                                                                                                                                                                                                                                                                                                                                                                                                                                                                                                                                                                                                                                                                                                                                                                                                                                                                        | 24         | Zamia floridana                    | Coontie                | 3 GAL                |  |  |