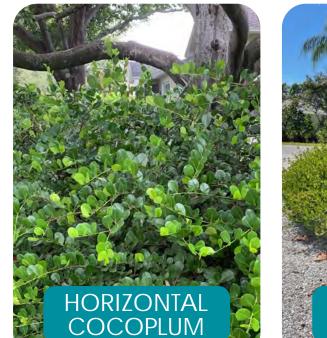

### PLANT SCHEDULE SANIBEL CAPTIVA ROAD BUFFER

| SYMBOL                                                                                                                                                                                                                                                                                                                                                                                                                                                                                                                                                                                                                                                                                                                                                                                                                                                                                                                                                                                                                                                                                                                                                                                                                                                                                                                                                                                                                                                                                                                                                                                                                                                                                                                                                                                                                                                                                                                                                                                                                                                                                                                         | <u>QTY</u> | BOTANICAL NAME                     | COMMON NAME            | SIZE                 |  |  |
|--------------------------------------------------------------------------------------------------------------------------------------------------------------------------------------------------------------------------------------------------------------------------------------------------------------------------------------------------------------------------------------------------------------------------------------------------------------------------------------------------------------------------------------------------------------------------------------------------------------------------------------------------------------------------------------------------------------------------------------------------------------------------------------------------------------------------------------------------------------------------------------------------------------------------------------------------------------------------------------------------------------------------------------------------------------------------------------------------------------------------------------------------------------------------------------------------------------------------------------------------------------------------------------------------------------------------------------------------------------------------------------------------------------------------------------------------------------------------------------------------------------------------------------------------------------------------------------------------------------------------------------------------------------------------------------------------------------------------------------------------------------------------------------------------------------------------------------------------------------------------------------------------------------------------------------------------------------------------------------------------------------------------------------------------------------------------------------------------------------------------------|------------|------------------------------------|------------------------|----------------------|--|--|
| PROPOSED - NATIVE                                                                                                                                                                                                                                                                                                                                                                                                                                                                                                                                                                                                                                                                                                                                                                                                                                                                                                                                                                                                                                                                                                                                                                                                                                                                                                                                                                                                                                                                                                                                                                                                                                                                                                                                                                                                                                                                                                                                                                                                                                                                                                              |            |                                    |                        |                      |  |  |
| *                                                                                                                                                                                                                                                                                                                                                                                                                                                                                                                                                                                                                                                                                                                                                                                                                                                                                                                                                                                                                                                                                                                                                                                                                                                                                                                                                                                                                                                                                                                                                                                                                                                                                                                                                                                                                                                                                                                                                                                                                                                                                                                              | 2          | Acoelorrhaphe wrightii             | Paurotis Palm          | 45 GAL               |  |  |
|                                                                                                                                                                                                                                                                                                                                                                                                                                                                                                                                                                                                                                                                                                                                                                                                                                                                                                                                                                                                                                                                                                                                                                                                                                                                                                                                                                                                                                                                                                                                                                                                                                                                                                                                                                                                                                                                                                                                                                                                                                                                                                                                | 5          | Annona glabra                      | Pond Apple             | 12` OA HT            |  |  |
|                                                                                                                                                                                                                                                                                                                                                                                                                                                                                                                                                                                                                                                                                                                                                                                                                                                                                                                                                                                                                                                                                                                                                                                                                                                                                                                                                                                                                                                                                                                                                                                                                                                                                                                                                                                                                                                                                                                                                                                                                                                                                                                                | 13         | Bursera simaruba                   | Gumbo Limbo            | 12` OA HT            |  |  |
|                                                                                                                                                                                                                                                                                                                                                                                                                                                                                                                                                                                                                                                                                                                                                                                                                                                                                                                                                                                                                                                                                                                                                                                                                                                                                                                                                                                                                                                                                                                                                                                                                                                                                                                                                                                                                                                                                                                                                                                                                                                                                                                                | 14         | Coccoloba diversifolia             | Pigeon Plum            | 12` OA HT, 2` Cal    |  |  |
|                                                                                                                                                                                                                                                                                                                                                                                                                                                                                                                                                                                                                                                                                                                                                                                                                                                                                                                                                                                                                                                                                                                                                                                                                                                                                                                                                                                                                                                                                                                                                                                                                                                                                                                                                                                                                                                                                                                                                                                                                                                                                                                                | 7          | Conocarpus erectus                 | Buttonwood             | 12` OA HT            |  |  |
| The state of the s | 23         | Sabal palmetto                     | Sabal Palm             | 14`-24` OA HT. MIXED |  |  |
| SYMBOL                                                                                                                                                                                                                                                                                                                                                                                                                                                                                                                                                                                                                                                                                                                                                                                                                                                                                                                                                                                                                                                                                                                                                                                                                                                                                                                                                                                                                                                                                                                                                                                                                                                                                                                                                                                                                                                                                                                                                                                                                                                                                                                         | <u>QTY</u> | BOTANICAL NAME                     | COMMON NAME            | SIZE                 |  |  |
| PROPOSE                                                                                                                                                                                                                                                                                                                                                                                                                                                                                                                                                                                                                                                                                                                                                                                                                                                                                                                                                                                                                                                                                                                                                                                                                                                                                                                                                                                                                                                                                                                                                                                                                                                                                                                                                                                                                                                                                                                                                                                                                                                                                                                        | D SHRL     | JBS - NATIVE                       |                        |                      |  |  |
|                                                                                                                                                                                                                                                                                                                                                                                                                                                                                                                                                                                                                                                                                                                                                                                                                                                                                                                                                                                                                                                                                                                                                                                                                                                                                                                                                                                                                                                                                                                                                                                                                                                                                                                                                                                                                                                                                                                                                                                                                                                                                                                                | 26         | Conocarpus erectus sericeus        | Silver Buttonwood, STD | 15 GAL. 8`OA HT MIN  |  |  |
|                                                                                                                                                                                                                                                                                                                                                                                                                                                                                                                                                                                                                                                                                                                                                                                                                                                                                                                                                                                                                                                                                                                                                                                                                                                                                                                                                                                                                                                                                                                                                                                                                                                                                                                                                                                                                                                                                                                                                                                                                                                                                                                                | 50         | Hamelia patens                     | Firebush               | 3 GAL, 18" HT        |  |  |
| Ex. 0 22                                                                                                                                                                                                                                                                                                                                                                                                                                                                                                                                                                                                                                                                                                                                                                                                                                                                                                                                                                                                                                                                                                                                                                                                                                                                                                                                                                                                                                                                                                                                                                                                                                                                                                                                                                                                                                                                                                                                                                                                                                                                                                                       | 20         | llex cassine                       | Dahoon Holly           | 15 GAL. 8`OA HT MIN  |  |  |
| $\odot$                                                                                                                                                                                                                                                                                                                                                                                                                                                                                                                                                                                                                                                                                                                                                                                                                                                                                                                                                                                                                                                                                                                                                                                                                                                                                                                                                                                                                                                                                                                                                                                                                                                                                                                                                                                                                                                                                                                                                                                                                                                                                                                        | 93         | Myrsine floridana                  | Myrsine                | 3 GAL, 18" HT        |  |  |
|                                                                                                                                                                                                                                                                                                                                                                                                                                                                                                                                                                                                                                                                                                                                                                                                                                                                                                                                                                                                                                                                                                                                                                                                                                                                                                                                                                                                                                                                                                                                                                                                                                                                                                                                                                                                                                                                                                                                                                                                                                                                                                                                | 4          | Thrinax morrisii                   | Key Thatch Palm        | 6` OA HT             |  |  |
| GROUNDO                                                                                                                                                                                                                                                                                                                                                                                                                                                                                                                                                                                                                                                                                                                                                                                                                                                                                                                                                                                                                                                                                                                                                                                                                                                                                                                                                                                                                                                                                                                                                                                                                                                                                                                                                                                                                                                                                                                                                                                                                                                                                                                        | OVERS      | S - NATIVE                         |                        |                      |  |  |
|                                                                                                                                                                                                                                                                                                                                                                                                                                                                                                                                                                                                                                                                                                                                                                                                                                                                                                                                                                                                                                                                                                                                                                                                                                                                                                                                                                                                                                                                                                                                                                                                                                                                                                                                                                                                                                                                                                                                                                                                                                                                                                                                | 37         | Chrysobalanus icaco 'Horizontalis' | Horizontal Cocoplum    | 3 GAL, 18" HT        |  |  |
|                                                                                                                                                                                                                                                                                                                                                                                                                                                                                                                                                                                                                                                                                                                                                                                                                                                                                                                                                                                                                                                                                                                                                                                                                                                                                                                                                                                                                                                                                                                                                                                                                                                                                                                                                                                                                                                                                                                                                                                                                                                                                                                                | 247        | Ernodea littoralis                 | Golden Creeper         | 1 GAL                |  |  |
|                                                                                                                                                                                                                                                                                                                                                                                                                                                                                                                                                                                                                                                                                                                                                                                                                                                                                                                                                                                                                                                                                                                                                                                                                                                                                                                                                                                                                                                                                                                                                                                                                                                                                                                                                                                                                                                                                                                                                                                                                                                                                                                                | 191        | Mimosa strigillosa                 | Sunshine Mimosa        | 1 GAL                |  |  |
|                                                                                                                                                                                                                                                                                                                                                                                                                                                                                                                                                                                                                                                                                                                                                                                                                                                                                                                                                                                                                                                                                                                                                                                                                                                                                                                                                                                                                                                                                                                                                                                                                                                                                                                                                                                                                                                                                                                                                                                                                                                                                                                                | 88         | Muhlenbergia capillaris            | Pink Muhly Grass       | 1 GAL                |  |  |
|                                                                                                                                                                                                                                                                                                                                                                                                                                                                                                                                                                                                                                                                                                                                                                                                                                                                                                                                                                                                                                                                                                                                                                                                                                                                                                                                                                                                                                                                                                                                                                                                                                                                                                                                                                                                                                                                                                                                                                                                                                                                                                                                | 163        | Spartina patens                    | Spartina               | 1 GAL                |  |  |
| + + + + + + + + + + + + + + + + + + + +                                                                                                                                                                                                                                                                                                                                                                                                                                                                                                                                                                                                                                                                                                                                                                                                                                                                                                                                                                                                                                                                                                                                                                                                                                                                                                                                                                                                                                                                                                                                                                                                                                                                                                                                                                                                                                                                                                                                                                                                                                                                                        | 24         | Zamia floridana                    | Coontie                | 3 GAL                |  |  |