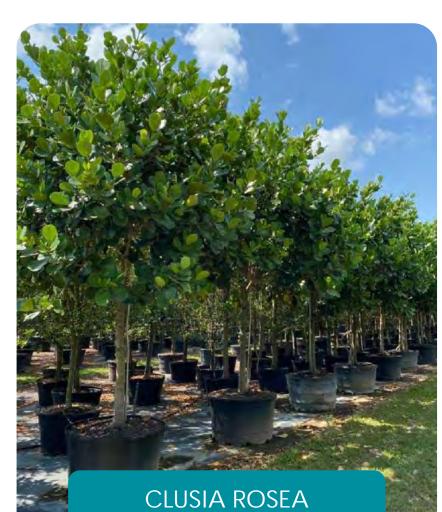

| 60% CD Set  | 10/20/2023 |  |  |
| 02                                                | 90% CD Set  | 11/10/2023 |  |  |
| 03                                                | 100% CD Set | 12/22/2023 |  |  |
|                                                   |             |            |  |  |
|                                                   |             |            |  |  |
|                                                   |             |            |  |  |
|                                                   |             |            |  |  |
|                                                   |             |            |  |  |

### 2410 PALM RIDGE ROAD SANIBEL ISLAND, FL 33957 TEL: 239-558-4610 INFO@COASTALVISTADESIGN.COM

BUFFER TREES























































LEIGH A. GEVELINGER, P.L.A. FL LICENSE NO. LA 6667171 PROJECT #: 23-049









Primary Issue Date: 09/11/2023 PLAN REVISIONS:

10/20/2023 100% CD Set

2410 PALM RIDGE ROAD SANIBEL ISLAND, FL 33957 TEL: 239-558-4610 INFO@COASTALVISTADESIGN.COM







CONTRACTOR SHALL ASSURE PERCOLATION OF ALL PLANTING PITS/BEDS PRIOR TO 2 - PLY REINFORCED RUBBER OR PLASTIC HOSE - MIN. 3/4" DIA. WRAP ABOVE FIRST BRANCHES #12 GALV. GUY WIRE MIN. 3 PER TREE WHITE OR YELLOW SURVEYOR TAPE ON EACH WIRE GALV. TURNBUCKLES MIN. 2" PINE STRAW MULCH 6" BERM TO HOLD WATER SOIL MIX PER SPECS —EXISTING SOIL REMOVE BURLAP AT TOP 1/3 OF PLANTING BALL LARGE TREE TYPICAL PLANTING DETAIL

REMOVE ALL FRONDS. LEAVE 7 3/4" OF BUD. DO NOT DAMAGE BUD. NO SCRAPS ON TRUNK (NO BOO